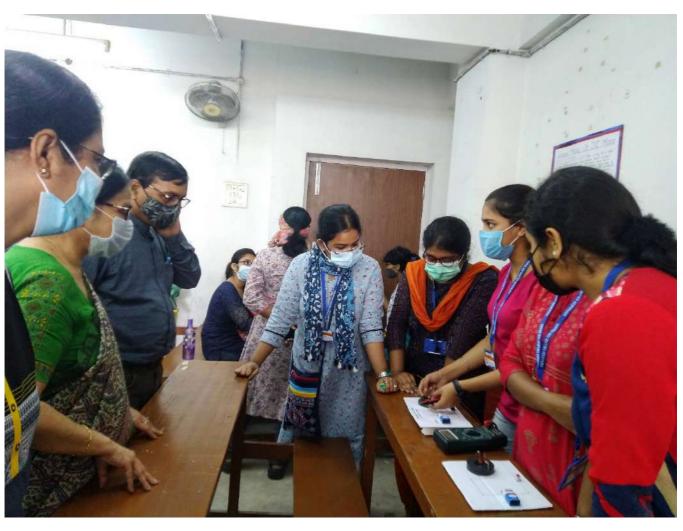

The event was inaugurated by our respected Principal Madam, Dr. Rupali Chaudhuri. Students from the above-mentioned departments prepared charts and models and presented them. Faculties from both Arts and Science Departments visited the exhibition to encourage all students.

IQAC Coordinator, Principal Ma'am with the Coordinators of National Science Day Exhibition, 2022

Presentation by students of Geography Department of our college

Physiology Department of our College

Our students with the faculties