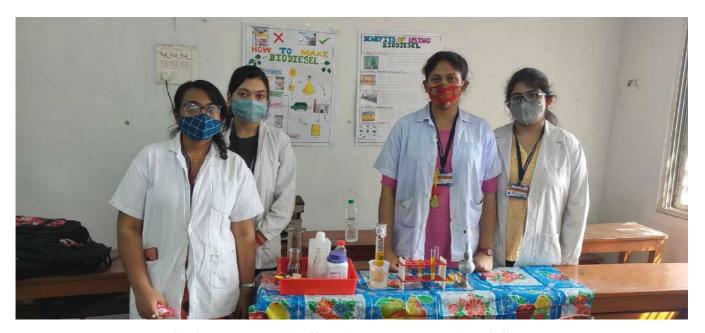

**Participating Departments of our college**: Botany, Zoology, Physiology, Chemistry, Physics, Mathematics, Economics, Geography and Film studies

Other participating colleges: Victoria Institution College, T.H.K. Jain College

Students representing Chemistry Department of our College

Students representing Physiology Department of our College