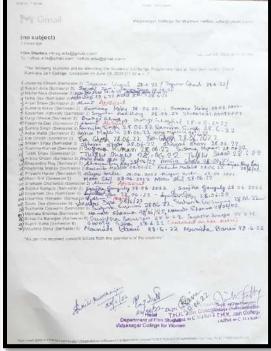

#### NOTICE

French offline classes to resume from Aug 23, 2022, 1pm onwards in Room number FF2. All enrolled students are hereby directed to attend classes.

Principal

Principal

Vidyes agar College for Women Kolkate