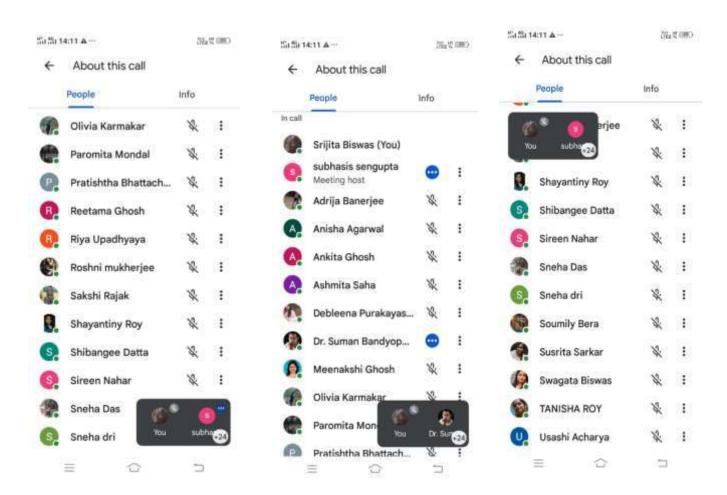

#### Six-month Certificate Course in French (Vidyasagar College for Women)

Every academic session, Vidyasagar College for Women offers six months certificate French Course for all stream students (science and arts) at Vidyasagar College for Women. The convenor of this course is Dr. Pradipta Mukherjee and the course instructor is Sri. Subhashis Sengupta. The course content is made up of theory classes, written exams and viva. After successful completion of the course, students are awarded certificates.