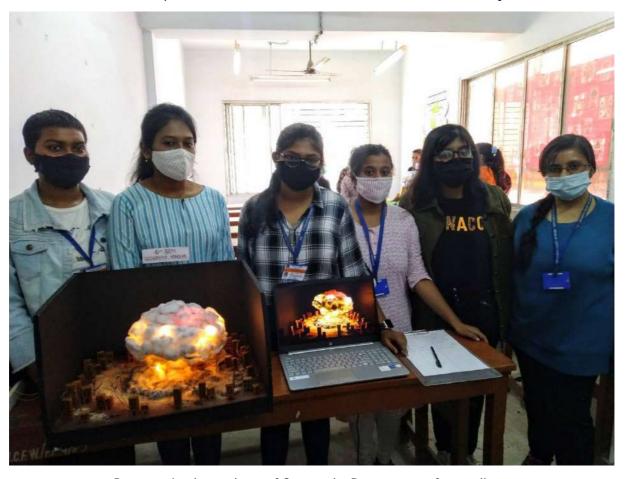

Mathematics Department of our College

Geography Department exhibiting their model

Presentation by Botany Department of our College

Students representing the Zoology Department of our College

Students from Physics Department of our College explaining their model

Students from Botany Department of our College

Students from Zoology Department of our College exhibiting their model

Students from Film Studies Department of our College and T.H.K. Jain College with our faculties