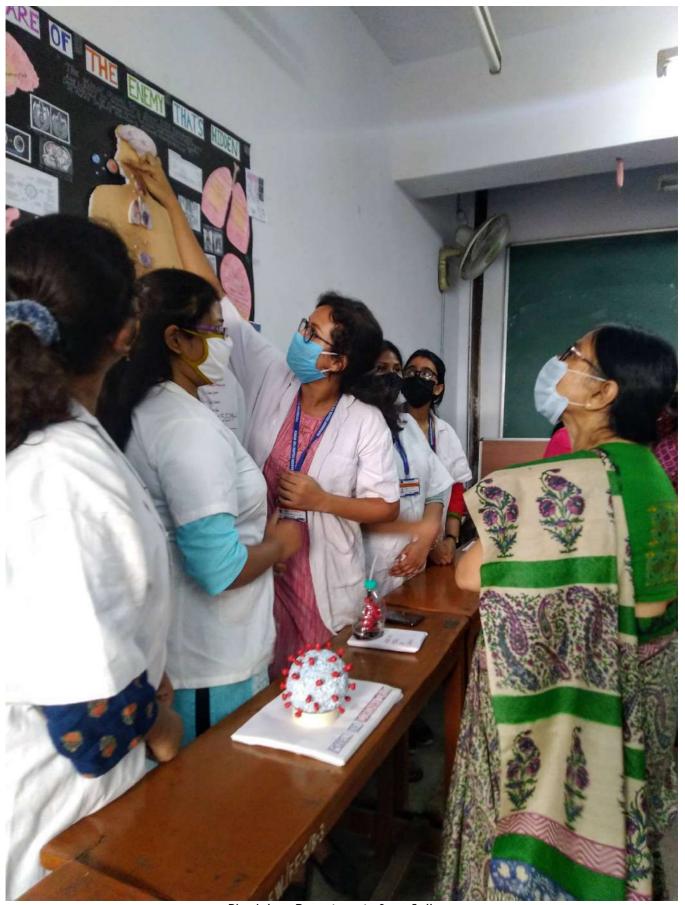

Students representing Chemistry Department of our College

Students representing Physiology Department of our College