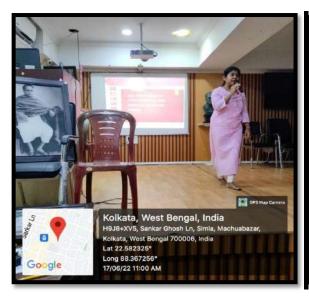

# Seminar Pictures

Dr. T. Ravichandran

Dr. Ruchi Tripathi

Dr. Tapan Roy

Dr. Pradipta Mukherjee

Dr.Molly Ghosh

Dr. Rupali Chaudhuri

Samanta

Dr. Pradeepta Kumar Samanta's speech

# Dr. Konda Nageswara Rao and his speech