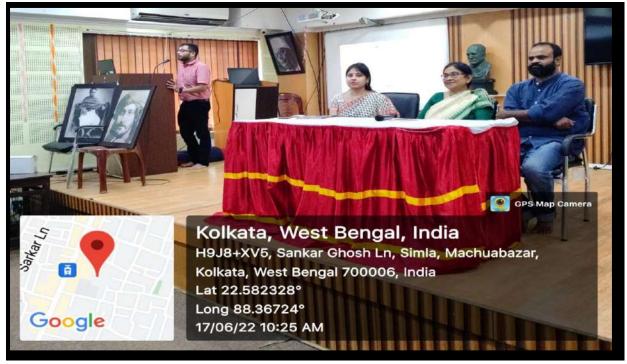

## Details about the Seminar

Governing Body President of the college, Sri Vivek Gupta, MLA, acted as chief patron.

Dr. Rupali Chaudhuri, Principal and Dr. Tapan Roy, IQAC Coordinator, delivered the welcome note. Dr. Ruchi Tripathi, Assistant Advisor, NAAC, was the Chief Guest of the conference. Dr. Pradipta Mukherjee, Convenor and Associate Professor of English of VCFW, moderated the proceedings. Dr. Molly Ghosh, Associate Professor of Philosophy of VCFW acted as the Organising Secretary of the conference.

The keynote was delivered by Prof. T. Ravichandran, Professor of English in the Department of Humanities and Social Sciences at the Indian Institute of Technology (IIT), Kanpur. He spoke on "National Education Policy 2020: Curriculum Implications and Challenges for CBCS syllabus Oriented Teaching." He emphasised the creation of language labs, ultramodern virtual or smart classrooms, and use of softwares like Blackboard, MOOKIT for uploading videos and special trainings for Soft and Communication skills in all HEIs. Given the COVID 19 pandemic, Prof. Ravichandran stated that education sector demands collaborative research and critical thinking. He reiterated the focus of NEP 2020, that is to dismantle the hegemonic, colonial model and achieve a more inclusive, multidisciplinary, holistic mode of learning.

Dr. Konda Nageswara Rao, Director, Osmania University Centre for International Studies (OUCIS), Hyderabad, spoke onkey ideas like credit points, grade points, computation of SGPA, CGPA, Core courses, elective courses, foundation courses amongst others. Dr. Pradeepta Kumar Samanta from NICMAR Business School, NICMAR University, Pune and Sri Debasish Biswas, Inspector of Colleges, University of Calcutta acted as the other two Resource Persons. Dr. Samanta deliberated on benefits of Academic Bank of Credit, Programme and Learning outcomes, employability skills and how industry research is competing with academic research, all from a stakeholder's perspective. He stressed the importance of developing ecourses in various Indian regional languages and how the teacher should act as mentor, coach and collaborator. Sri Biswas emphasised how incorporation of NEP parameters in Higher Education, like strengthening infrastructure for online education, open learning, distance education or increased usage of technology, digital literacy, vocational exposure may be achieved through the already implemented CBCS in various Indian universities across the country.