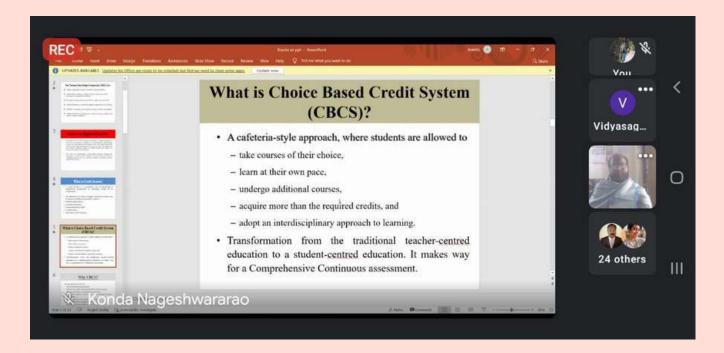

research, all from a stakeholder's perspective. He stressed the importance of developing ecourses in various Indian regional languages and how the teacher should act as mentor, coach and collaborator. Sri Biswas emphasised how incorporation of NEP parameters in Higher Education, like strengthening infrastructure for online education, open learning, distance education or increased usage of technology, digital literacy, vocational exposure may be achieved through the already implemented CBCS in various Indian universities across the country.

# Seminar Pictures



Dr. T. Ravichandran



Dr. Ruchi Tripathi



Dr. Tapan Roy



Dr. Pradipta Mukherjee



Dr.Molly Ghosh



Dr. Rupali Chaudhuri



Samanta







Dr. Pradeepta Kumar Samanta's speech





# Dr. Konda Nageswara Rao and his speech











## Sri Debashish Biswas

















|                                            | NA AC NATIONAL ASSESSMENT AND ACCREDITATION COUNCIL |                            |
|--------------------------------------------|-----------------------------------------------------|----------------------------|
| STAT                                       | ON                                                  |                            |
| CHOICE BASED CREDIT SYSTEM                 | (CBCS): A NEW DIMENSION TO HIGHER ED                | OUCATION (BLENDED MODE)    |
| IOAC VIDVASAGAI                            | R COLLEGE FOR WOMEN, KOLKATA,                       | IN COLLABORATION WITH INTE |
| CERTIFI                                    | CATE OF COMMENDA                                    |