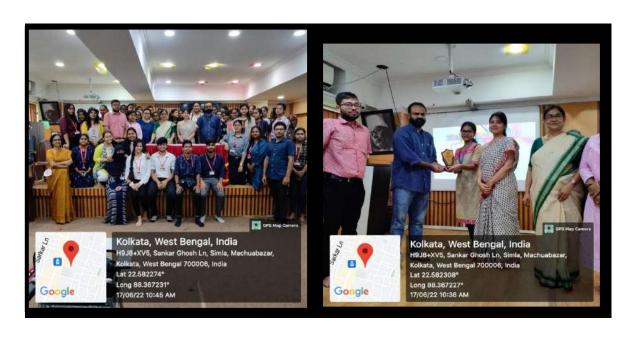

#### NOTICE

French offline classes to resume from Aug 23, 2022, 1pm onwards in Room number FF2. All enrolled students are hereby directed to attend classes.

Principal

Principal

Vidyes agar College for Women Kolkate