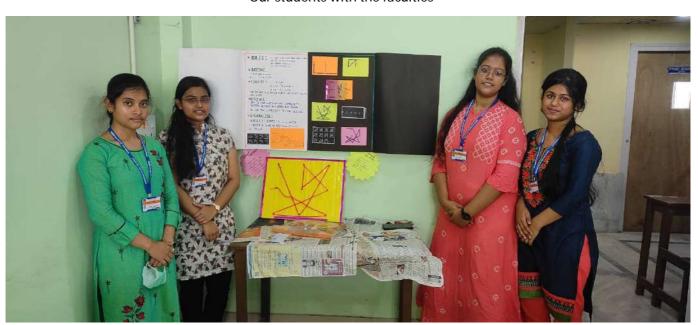

IQAC Coordinator, Principal Ma'am with the Coordinators of National Science Day Exhibition, 2022

Presentation by students of Geography Department of our college

Physiology Department of our College

Our students with the faculties

Mathematics Department of our College

Geography Department exhibiting their model

Presentation by Botany Department of our College

Students representing the Zoology Department of our College

Students from Physics Department of our College explaining their model