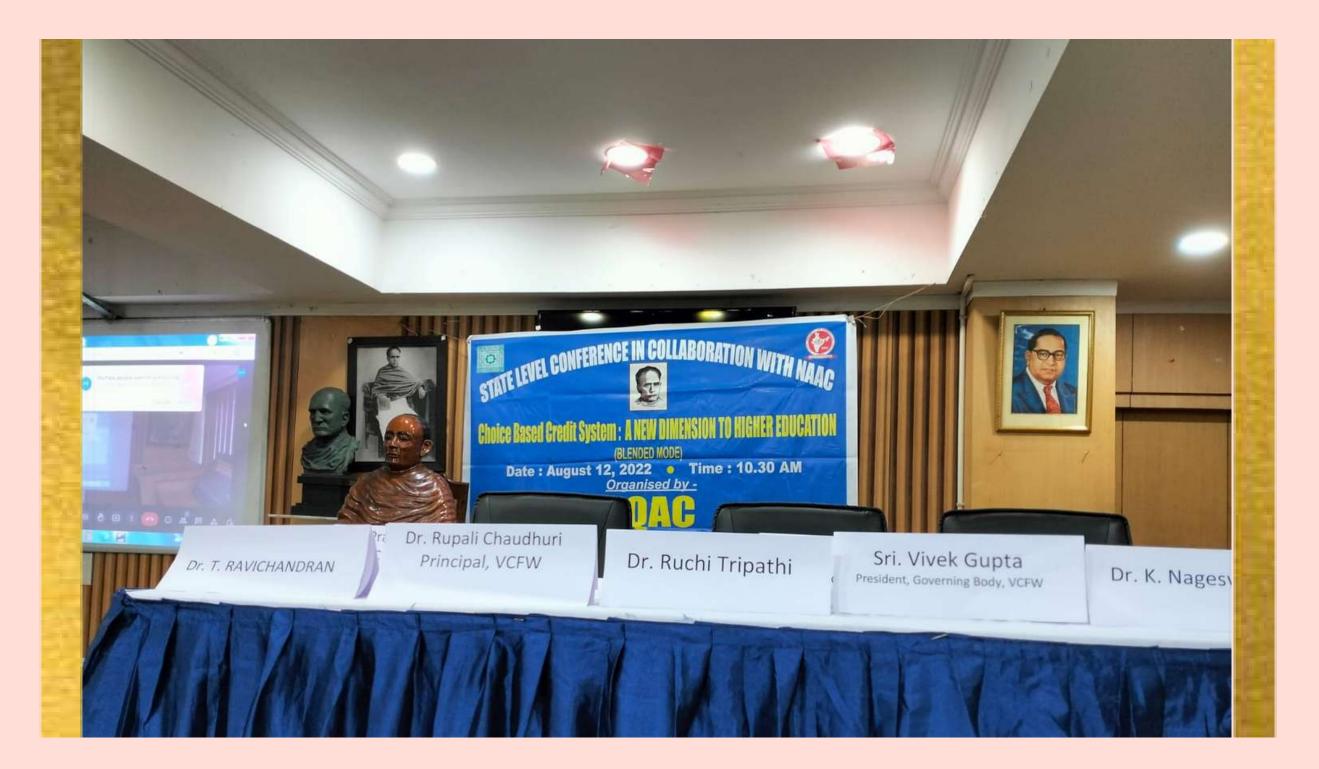

# Report

State Level Conference
'Choice Based Credit System: A New Dimension to
Higher Education'

Organised by, IQAC, Viasagar College for Women In collaboration with NAAC

On August 12, 2022 At Auditorium, New Building, VCFW IQAC of Vidyasagar College for Women, Kolkata organised a State Level Conference on August 12, 2022 in collaboration with NAAC on a blended mode. The thrust area of the Conference was "Choice Based Credit System: A New Dimension to Higher Education."

## Flyer of the Seminar

## Details about the Seminar

Governing Body President of the college, Sri Vivek Gupta, MLA, acted as chief patron.

Dr. Rupali Chaudhuri, Principal and Dr. Tapan Roy, IQAC Coordinator, delivered the welcome note. Dr. Ruchi Tripathi, Assistant Advisor, NAAC, was the Chief Guest of the conference. Dr. Pradipta Mukherjee, Convenor and Associate Professor of English of VCFW, moderated the proceedings. Dr. Molly Ghosh, Associate Professor of Philosophy of VCFW acted as the Organising Secretary of the conference.