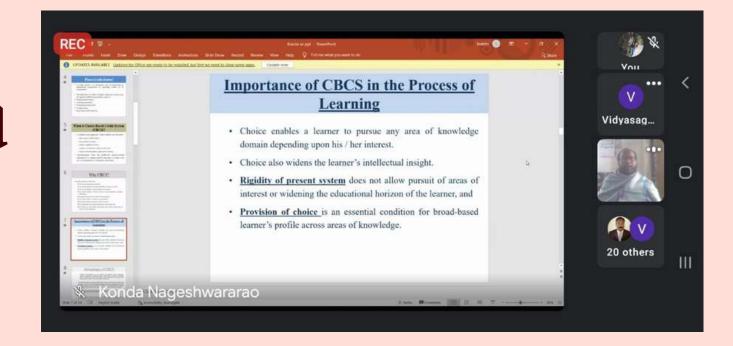

c research, all from a stakeholder's perspective. He stressed the importance of developing ecourses in various Indian regional languages and how the teacher should act as mentor, coach and collaborator. Sri Biswas emphasised how incorporation of NEP parameters in Higher Education, like strengthening infrastructure for online education, open learning, distance education or increased usage of technology, digital literacy, vocational exposure may be achieved through the already implemented CBCS in various Indian universities across the country.

# Seminar Pictures



Dr. T. Ravichandran



Dr. Ruchi Tripathi



Dr. Tapan Roy



Dr. Pradipta Mukherjee



Dr.Molly Ghosh



Dr. Rupali Chaudhuri



Samanta







Dr. Pradeepta Kumar Samanta's speech





# Dr. Konda Nageswara Rao and his speech











## Sri Debashish Biswas

















|                                            | NA AC NATIONAL ASSESSMENT AND ACCREDITATION COUNCIL |                            |
|--------------------------------------------|-----------------------------------------------------|----------------------------|
| STAT                                       | ON                                                  |                            |
| CHOICE BASED CREDIT SYSTEM                 | (CBCS): A NEW DIMENSION TO HIGHER ED                | OUCATION (BLENDED MODE)    |
| IOAC VIDVASAGAI                            | R COLLEGE FOR WOMEN, KOLKATA,                       | IN COLLABORATION WITH INTE |
| CERTIFI                                    | CATE OF COMMENDA