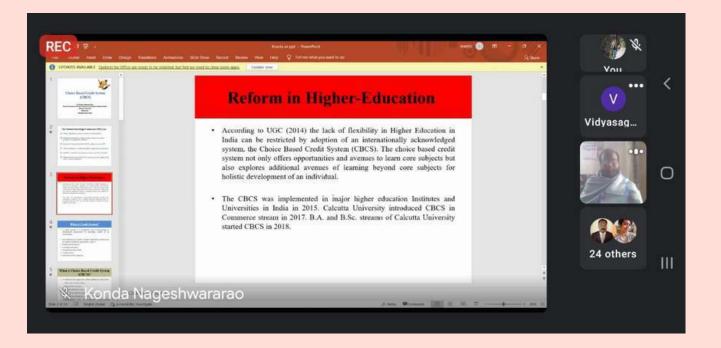

Dr. Konda Nageswara Rao, Director, Osmania University Centre for International Studies (OUCIS), Hyderabad, spoke onkey ideas like credit points, grade points, computation of SGPA, CGPA, Core courses, elective courses, foundation courses amongst others. Dr. Pradeepta Kumar Samanta from NICMAR Business School, NICMAR University, Pune and Sri Debasish Biswas, Inspector of Colleges, University of Calcutta acted as the other two Resource Persons. Dr. Samanta deliberated on benefits of Academic Bank of Credit, Programme and Learning outcomes, employability skills and how industry research is competing with academic research, all from a stakeholder's perspective. He stressed the importance of developing ecourses in various Indian regional languages and how the teacher should act as mentor, coach and collaborator. Sri Biswas emphasised how incorporation of NEP parameters in Higher Education, like strengthening infrastructure for online education, open learning, distance education or increased usage of technology, digital literacy, vocational exposure may be achieved through the already implemented CBCS in various Indian universities across the country.

# Dr. Konda Nageswara Rao and his speech