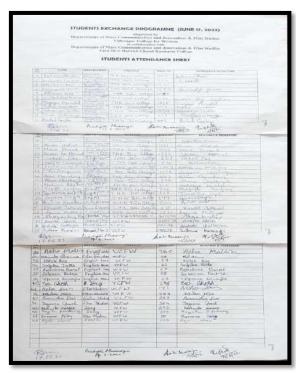

#### NOTICE

French offline classes to resume from Aug 23, 2022, 1pm onwards in Room number FF2. All enrolled students are hereby directed to attend classes.

Principal

Principal

Vidyes agar College for Women Kolkate