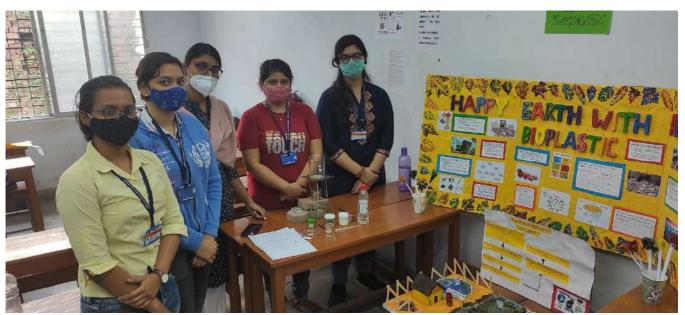

Students representing Chemistry Department of our College

Students representing Physiology Department of our College