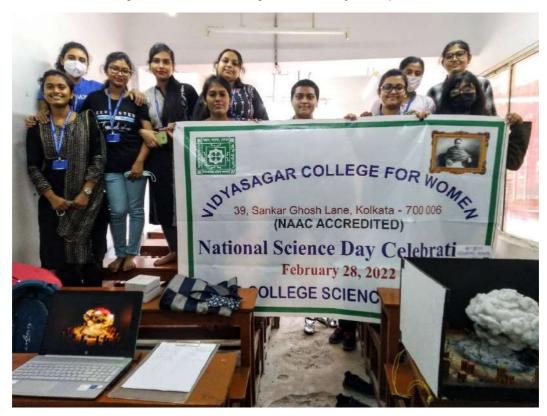

**Participating Departments of our college**: Botany, Zoology, Physiology, Chemistry, Physics, Mathematics, Economics, Geography and Film studies

Other participating colleges: Victoria Institution College, T.H.K. Jain College

Mathematics Department of our College

Geography Department exhibiting their model

Presentation by Botany Department of our College

Students representing the Zoology Department of our College

Students from Physics Department of our College explaining their model