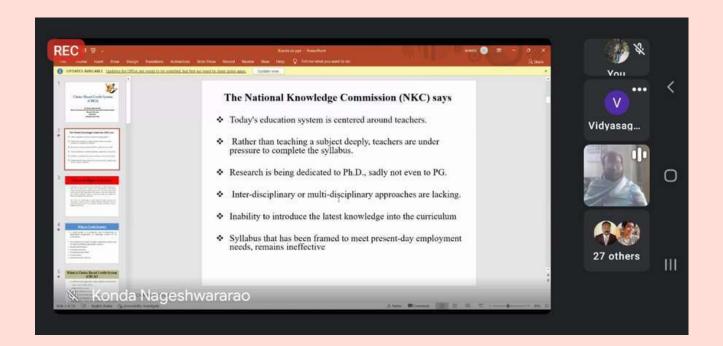

search, all from a stakeholder's perspective. He stressed the importance of developing ecourses in various Indian regional languages and how the teacher should act as mentor, coach and collaborator. Sri Biswas emphasised how incorporation of NEP parameters in Higher Education, like strengthening infrastructure for online education, open learning, distance education or increased usage of technology, digital literacy, vocational exposure may be achieved through the already implemented CBCS in various Indian universities across the country.

# Seminar Pictures



Dr. T. Ravichandran



Dr. Ruchi Tripathi



Dr. Tapan Roy



Dr. Pradipta Mukherjee



Dr.Molly Ghosh



Dr. Rupali Chaudhuri



Samanta







Dr. Pradeepta Kumar Samanta's speech





# Dr. Konda Nageswara Rao and his speech











## Sri Debashish Biswas

















|                                            | NA AC NATIONAL ASSESSMENT AND ACCREDITATION COUNCIL |                            |
|--------------------------------------------|-----------------------------------------------------|----------------------------|
| STAT                                       | ON                                                  |                            |
| CHOICE BASED CREDIT SYSTEM                 | (CBCS): A NEW DIMENSION TO HIGHER ED                | OUCATION (BLENDED MODE)    |
| IOAC VIDVASAGAI                            | R COLLEGE FOR WOMEN, KOLKATA,                       | IN COLLABORATION WITH INTE |
| CERTIFI                                    | CATE OF COMMENDA                                    |