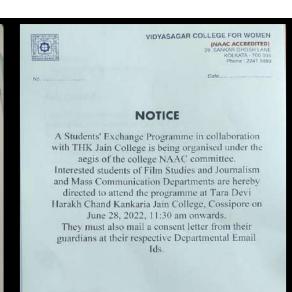

#### No. ....

#### VIDYASAGAR COLLEGE FOR WOMEN

(NAAC ACCREDITED) 39, SANKAR GHOSH LANE KOLKATA - 700 006 Phone : 2241 8889

| Date |  |
|------|--|
|------|--|

#### NOTICE

French offline classes to resume from Aug 23, 2022, 1pm onwards in Room number FF2. All enrolled students are hereby directed to attend classes.

Principal

Principal

Vidyes agar College for Women Kolkate