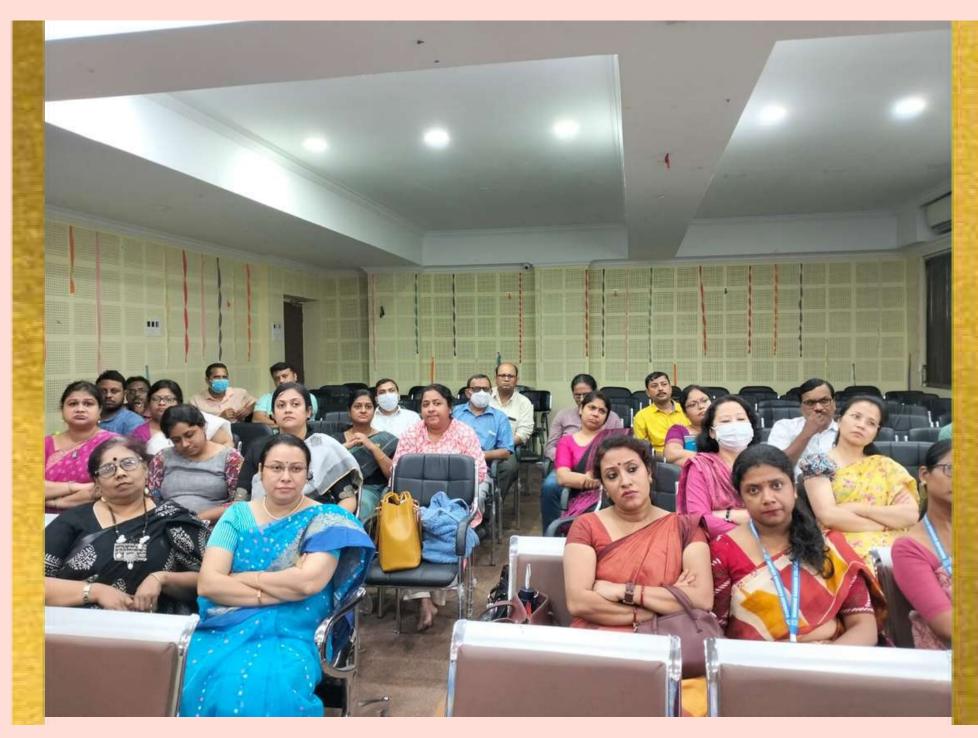

# Seminar Pictures

Dr. T. Ravichandran

Dr. Ruchi Tripathi

Dr. Tapan Roy

Dr. Pradipta Mukherjee

Dr.Molly Ghosh

Dr. Rupali Chaudhuri

Samanta