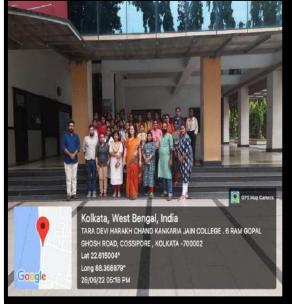

#### Date: February 28, 2022

In India,National Science Day (NSD) is celebrated on 28th February to commemorate the discovery of the 'Raman Effect'. This year, Vidyasagar College for Women celebrated this day in the form of an inter-college science exhibition. This was our first inter college offline event during the ongoing covid pandemic. So, keeping in mind the covid safety norms, only a few colleges were invited to take part in the event. Students from semesters IV and VI actively took part in the programme and made it a grand success.

**Participating Departments of our college**: Botany, Zoology, Physiology, Chemistry, Physics, Mathematics, Economics, Geography and Film studies

Other participating colleges: Victoria Institution College, T.H.K. Jain College

The event was inaugurated by our respected Principal Madam, Dr. Rupali Chaudhuri. Students from the above-mentioned departments prepared charts and models and presented them. Faculties from both Arts and Science Departments visited the exhibition to encourage all students.