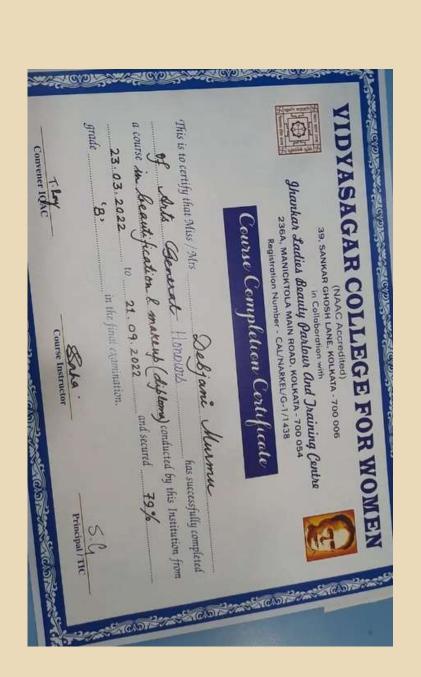

#### Six-month Certificate Course in French (Vidyasagar College for Women)

Every academic session, Vidyasagar College for Women offers six months certificate French Course for all stream students (science and arts) at Vidyasagar College for Women. The convenor of this course is Dr. Pradipta Mukherjee and the course instructor is Sri. Subhashis Sengupta. The course content is made up of theory classes, written exams and viva. After successful completion of the course, students are awarded certificates.