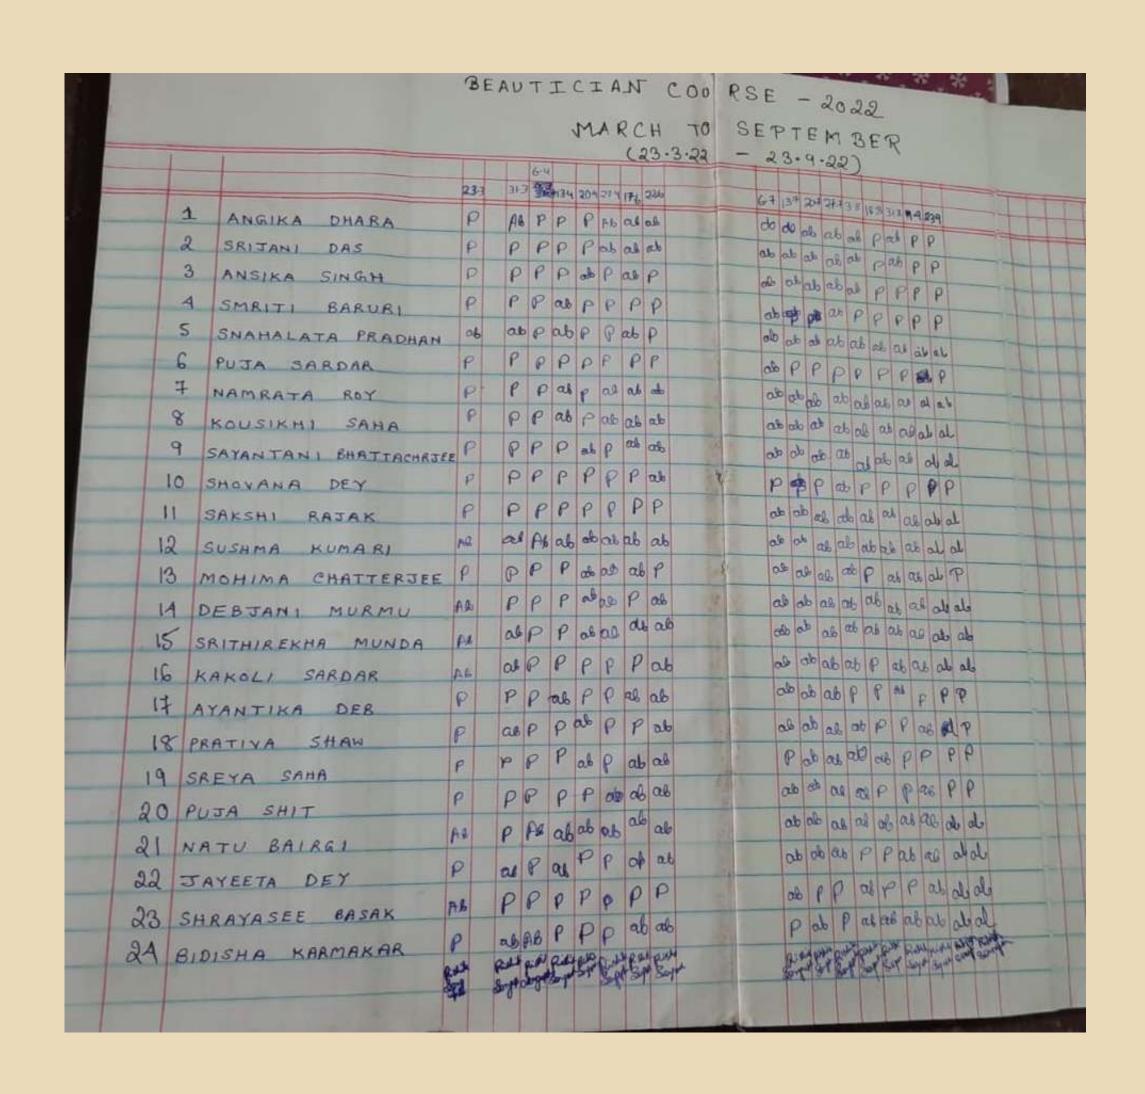

month certificate course in French from Vidyasagar

College for Women in the year 2021. She was awarded A grade.

Proposed

ballarin langelijk. Parasa Nastruntus Sadigle Husbary

Perined Satawisha Phounik Received James 1876

# Vidyasagar College for Women Kolkata

## Report



Beautician & Makeup (Diploma)
Course 2022

Vidyasagar College for Women, Kolkata organised a Six months Beautician & Makeup (Diploma) course in 2022 (March to September) Which started from 23rd March, 2022 onward.

Ritisha Sengupta was the course coordinator of 2022 makeup session.

Total students got enrolled- 32

## Total students completed successfully - 24





### Aim of the course

To enrich their personality

To make opportunity for future employment

To give a newfuture opportunity for career

development.



# Attendance Register March to September, 2022

## Outcome of the course

RitishaSengupta who became the course coordinator of 2022 beautician course did her basic course from this college on 2015, which gave her a way to earn money. Additionally, she has opened her own studio for makeup and also work with Begali film industry.

And generally those who have completed this course till now have developed their skills in this respect and also went to several branded companies for future learning in this field. And also earning money in small scale. And their confidence levels have also increased a lot after during this course successfully.

### Certificates





## Certificate Distribution ceremony







### Webinar on "Myths to Market: Images of Women and Gender Politics" on March 14, 202