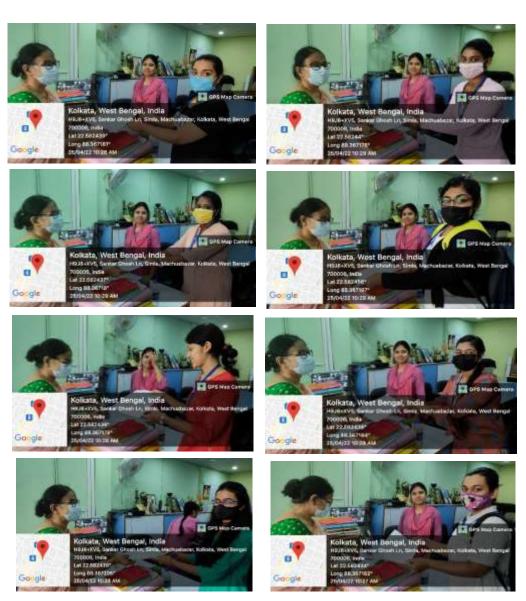

Certificate distribution after successful completion of the course

New batch for six-months certificate course in French to commence soon. Interested students of all departments to deposit total fee of Rs. 1200/- (Twelve hundred only) to college office - Mr. Jayanta Saha on 22nd and 23nd March, 2022 from 10 a.m. to 12 noon. For further queries contact Prof. Asif Alam, Department of Hindi

#### NOTICE

French offline classes to resume from Aug 23, 2022, 1pm onwards in Room number FF2. All enrolled students are hereby directed to attend classes.

Principal

Principal

Vidyes agar College for Women Kolkate