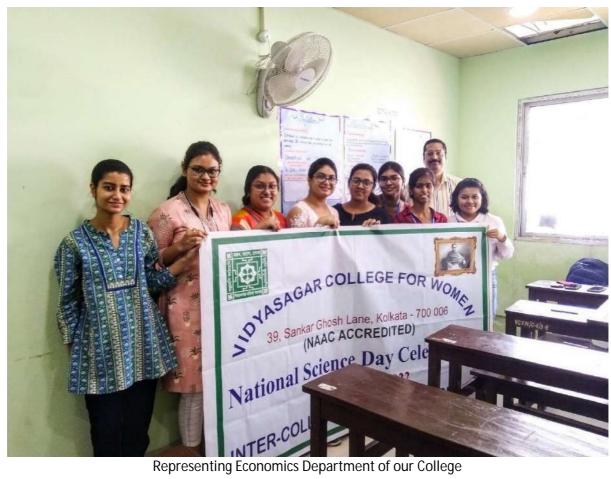

**Participating Departments of our college**: Botany, Zoology, Physiology, Chemistry, Physics, Mathematics, Economics, Geography and Film studies

Other participating colleges: Victoria Institution College, T.H.K. Jain College

Mathematics Department of our College

Geography Department exhibiting their model

Presentation by Botany Department of our College

Students representing the Zoology Department of our College

Students from Physics Department of our College explaining their model