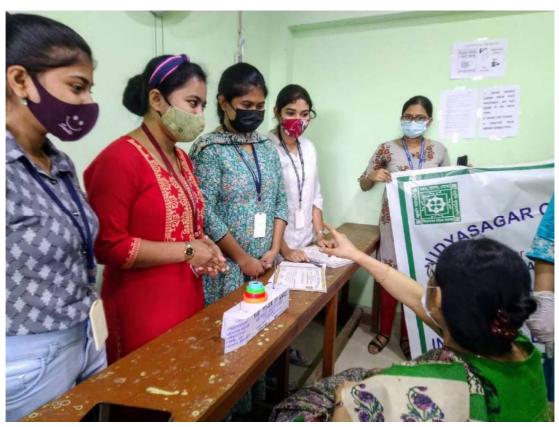

Co-ordinators of the Science Day Exhibition: Dr. Sankar Bakshi, Dr. Sudakshina Ghosh

Inauguration of Inter College Exhibition by Principal Ma'am

Celebrating National Science Day, February 28, 2022

Mathematics Department, Victoria Institution College

IQAC Coordinator, Principal Ma'am with the Coordinators of National Science Day Exhibition, 2022

Presentation by students of Geography Department of our college

Physiology Department of our College

Our students with the faculties