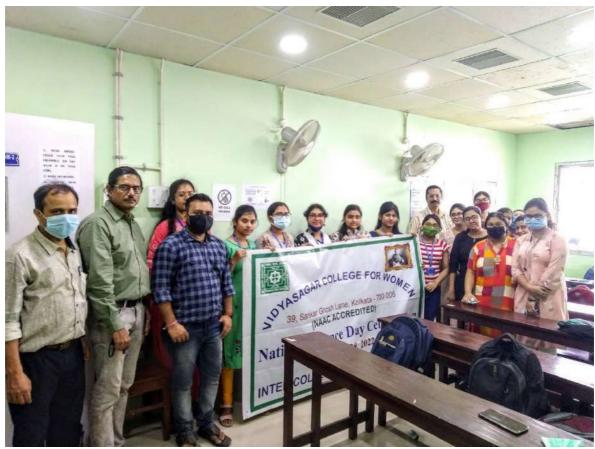

Co-ordinators of the Science Day Exhibition: Dr. Sankar Bakshi, Dr. Sudakshina Ghosh

Inauguration of Inter College Exhibition by Principal Ma'am

Celebrating National Science Day, February 28, 2022

Mathematics Department, Victoria Institution College

IQAC Coordinator, Principal Ma'am with the Coordinators of National Science Day Exhibition, 2022

Presentation by students of Geography Department of our college

Physiology Department of our College

Our students with the faculties