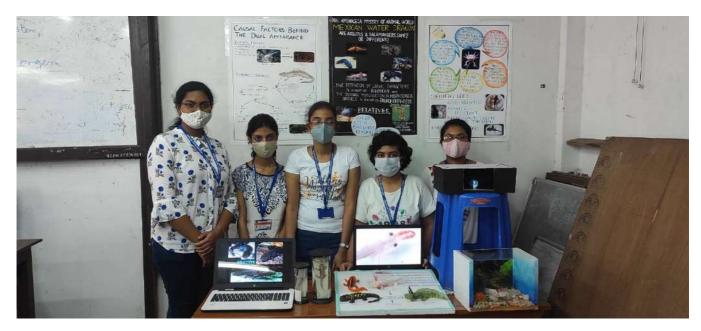

**Participating Departments of our college**: Botany, Zoology, Physiology, Chemistry, Physics, Mathematics, Economics, Geography and Film studies

Other participating colleges: Victoria Institution College, T.H.K. Jain College

Mathematics Department of our College

Geography Department exhibiting their model

Presentation by Botany Department of our College

Students representing the Zoology Department of our College

Students from Physics Department of our College explaining their model