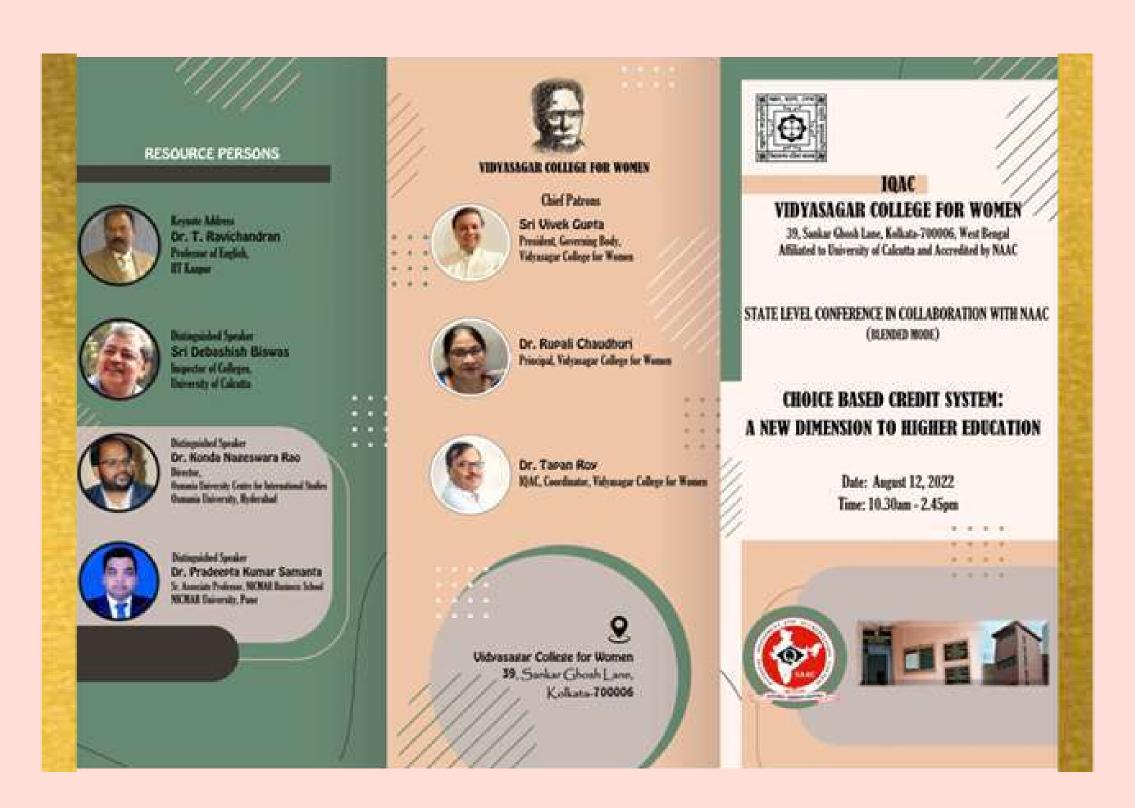

## Flyer of the Seminar

## Details about the Seminar

Governing Body President of the college, Sri Vivek Gupta, MLA, acted as chief patron.

Dr. Rupali Chaudhuri, Principal and Dr. Tapan Roy, IQAC Coordinator, delivered the welcome note. Dr. Ruchi Tripathi, Assistant Advisor, NAAC, was the Chief Guest of the conference. Dr. Pradipta Mukherjee, Convenor and Associate Professor of English of VCFW, moderated the proceedings. Dr. Molly Ghosh, Associate Professor of Philosophy of VCFW acted as the Organising Secretary of the conference.

The keynote was delivered by Prof. T. Ravichandran, Professor of English in the Department of Humanities and Social Sciences at the Indian Institute of Technology (IIT), Kanpur. He spoke on "National Education Policy 2020: Curriculum Implications and Challenges for CBCS syllabus Oriented Teaching." He emphasised the creation of language labs, ultramodern virtual or smart classrooms, and use of softwares like Blackboard, MOOKIT for uploading videos and special trainings for Soft and Communication skills in all HEIs. Given the COVID 19 pandemic, Prof. Ravichandran stated that education sector demands collaborative research and critical thinking. He reiterated the focus of NEP 2020, that is to dismantle the hegemonic, colonial model and achieve a more inclusive, multidisciplinary, holistic mode of learning.

Dr. Konda Nageswara Rao, Director, Osmania University Centre for International Studies (OUCIS), Hyderabad, spoke onkey ideas like credit points, grade points, computation of SGPA, CGPA, Core courses, elective courses, foundation courses amongst others. Dr. Pradeepta Kumar Samanta from NICMAR Business School, NICMAR University, Pune and Sri Debasish Biswas, Inspector of Colleges, University of Calcutta acted as the other two Resource Persons. Dr. Samanta deliberated on benefits of Academic Bank of Credit, Programme and Learning outcomes, employability skills and how industry research is competing with academic research, all from a stakeholder's perspective. He stressed the importance of developing ecourses in various Indian regional languages and how the teacher should act as mentor, coach and collaborator. Sri Biswas emphasised how incorporation of NEP parameters in Higher Education, like strengthening infrastructure for online education, open learning, distance education or increased usage of technology, digital literacy, vocational exposure may be achieved through the already implemented CBCS in various Indian universities across the country.