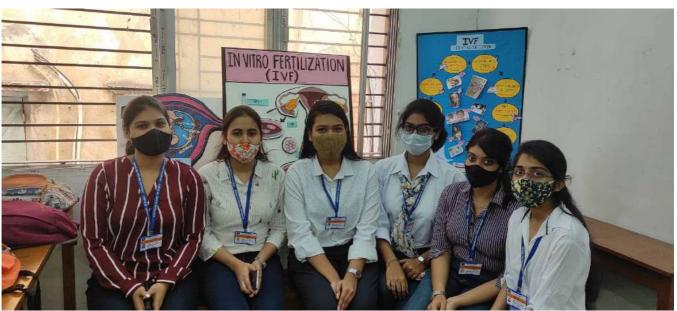

**Participating Departments of our college**: Botany, Zoology, Physiology, Chemistry, Physics, Mathematics, Economics, Geography and Film studies

Other participating colleges: Victoria Institution College, T.H.K. Jain College

The event was inaugurated by our respected Principal Madam, Dr. Rupali Chaudhuri. Students from the above-mentioned departments prepared charts and models and presented them. Faculties from both Arts and Science Departments visited the exhibition to encourage all students.

Co-ordinators of the Science Day Exhibition: Dr. Sankar Bakshi, Dr. Sudakshina Ghosh

Inauguration of Inter College Exhibition by Principal Ma'am

Celebrating National Science Day, February 28, 2022

Mathematics Department, Victoria Institution College