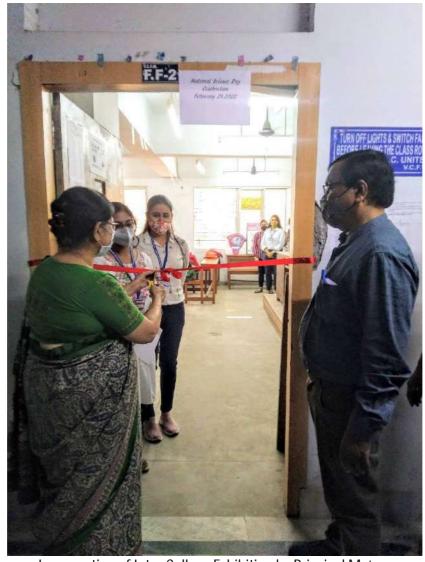

The event was inaugurated by our respected Principal Madam, Dr. Rupali Chaudhuri. Students from the above-mentioned departments prepared charts and models and presented them. Faculties from both Arts and Science Departments visited the exhibition to encourage all students.

Co-ordinators of the Science Day Exhibition: Dr. Sankar Bakshi, Dr. Sudakshina Ghosh

Inauguration of Inter College Exhibition by Principal Ma'am

Celebrating National Science Day, February 28, 2022

Mathematics Department, Victoria Institution College