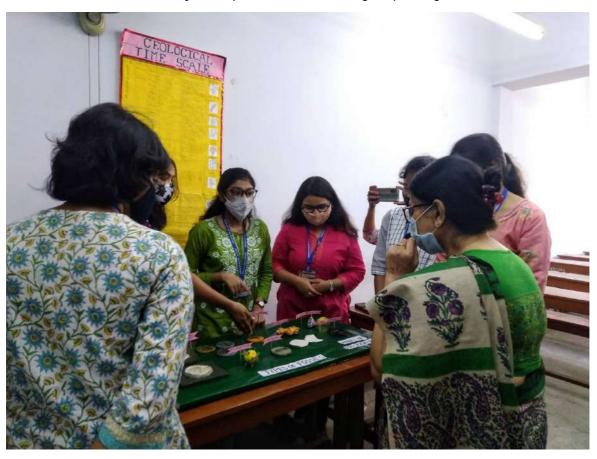

**Participating Departments of our college**: Botany, Zoology, Physiology, Chemistry, Physics, Mathematics, Economics, Geography and Film studies

Other participating colleges: Victoria Institution College, T.H.K. Jain College

The event was inaugurated by our respected Principal Madam, Dr. Rupali Chaudhuri. Students from the above-mentioned departments prepared charts and models and presented them. Faculties from both Arts and Science Departments visited the exhibition to encourage all students.