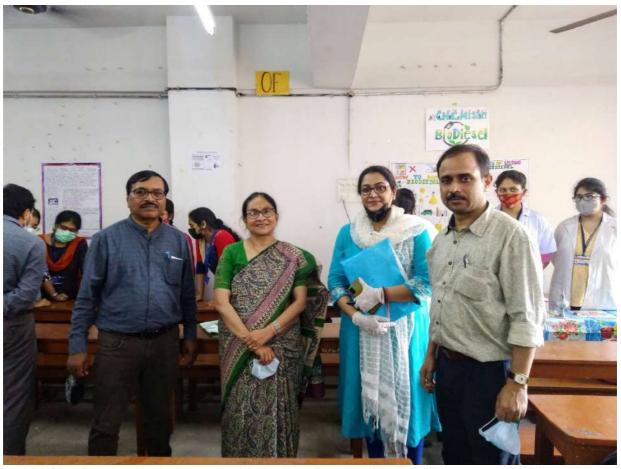

The event was inaugurated by our respected Principal Madam, Dr. Rupali Chaudhuri. Students from the above-mentioned departments prepared charts and models and presented them. Faculties from both Arts and Science Departments visited the exhibition to encourage all students.

IQAC Coordinator, Principal Ma'am with the Coordinators of National Science Day Exhibition, 2022

Presentation by students of Geography Department of our college

Physiology Department of our College

Our students with the faculties