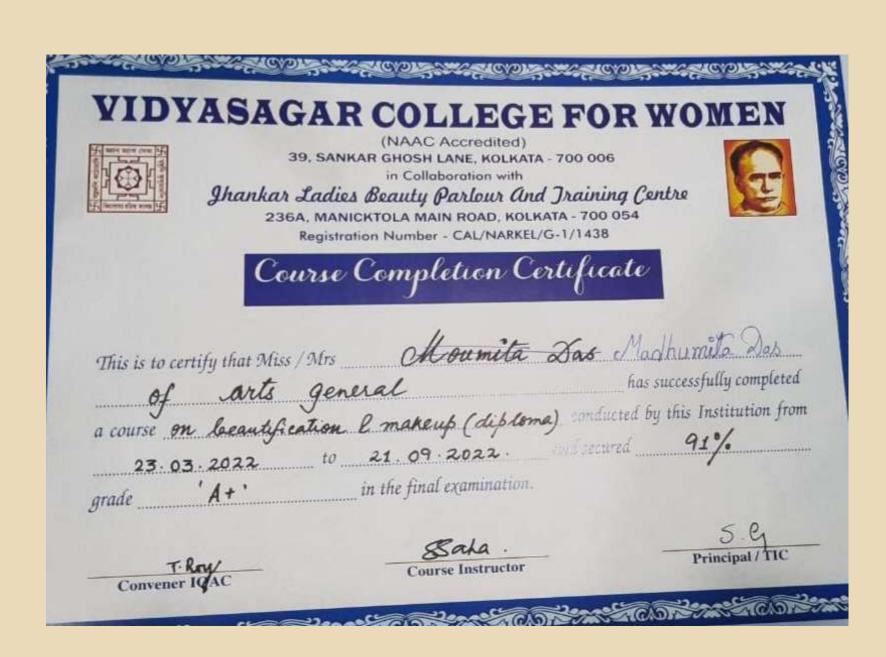

se

To enrich their personality

To make opportunity for future employment

To give a newfuture opportunity for career

development.



# Attendance Register March to September, 2022

## Outcome of the course

RitishaSengupta who became the course coordinator of 2022 beautician course did her basic course from this college on 2015, which gave her a way to earn money. Additionally, she has opened her own studio for makeup and also work with Begali film industry.

And generally those who have completed this course till now have developed their skills in this respect and also went to several branded companies for future learning in this field. And also earning money in small scale. And their confidence levels have also increased a lot after during this course successfully.

### Certificates





## Certificate Distribution ceremony







### Webinar on "Myths to Market: Images of Women and Gender Politics" on March 14, 2022 at 11 am by Dr. Pankaj K. Singh,



Gender Cell of Vidyasagar College for Women organised a webinar on "Myths to Market: Images of Women and Gender Politics" on March 14, 2022 at 11 am. Dr. Pankaj K. Singh, former Professor and Chairperson of the Department of English, Himachal Pradesh University, discussed how gender is seen as pervading the realm of politics in that it reflects the distribution of power and reinforces notions of masculinity and femininity.

She focused on the ways in which gender dynamics operate in the family, the labour market, and the polity — that explain why women have been historically marginalized.

Gender is not just personal ide