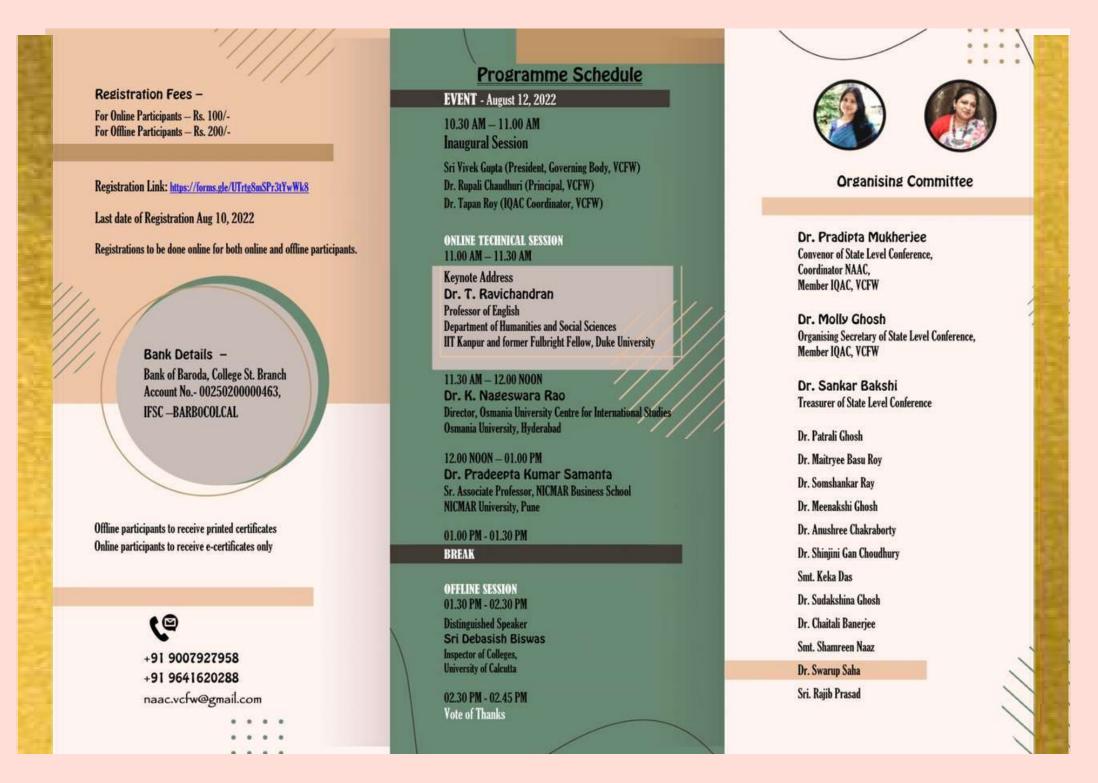

## Flyer of the Seminar

## Details about the Seminar

Governing Body President of the college, Sri Vivek Gupta, MLA, acted as chief patron.

Dr. Rupali Chaudhuri, Principal and Dr. Tapan Roy, IQAC Coordinator, delivered the welcome note. Dr. Ruchi Tripathi, Assistant Advisor, NAAC, was the Chief Guest of the conference. Dr. Pradipta Mukherjee, Convenor and Associate Professor of English of VCFW, moderated the proceedings. Dr. Molly Ghosh, Associate Professor of Philosophy of VCFW acted as the Organising Secretary of the conference.

The keynote was delivered by Prof. T. Ravichandran, Professor of English in the Department of Humanities and Social Sciences at the Indian Institute of Technology (IIT), Kanpur. He spoke on "National Education Policy 2020: Curriculum Implications and Challenges for CBCS syllabus Oriented Teaching." He emphasised the creation of language labs, ultramodern virtual or smart classrooms, and use of softwares like Blackboard, MOOKIT for uploading videos and special trainings for Soft and Communication skills in all HEIs. Given the COVID 19 pandemic, Prof. Ravichandran stated that education sector demands collaborative research and critical thinking. He reiterated the focus of NEP 2020, that is to dismantle the hegemonic, colonial model and achieve a more inclusive, multidisciplinary, holistic mode of learning.

Dr. Konda Nageswara Rao, Director, Osmania University Centre for International Studies (OUCIS), Hyderabad, spoke onkey ideas like credit points, grade points, computation of SGPA, CGPA, Core courses, elective courses, foundation courses amongst others. Dr. Pradeepta Kumar Samanta from NICMAR Business School, NICMAR University, Pune and Sri Debasish Biswas, Inspector of Colleges, University of Calcutta acted as the other two Resource Persons. Dr. Samanta deliberated on benefits of Academic Bank of Credit, Programme and Learning outcomes, employability skills and how industry research is competing with academic research, all from a stakeholder's perspective. He stressed the importance of developing ecourses in various Indian regional languages and how the teacher should act as mentor, coach and collaborator. Sri Biswas emphasised how incorporation of NEP parameters in Higher Education, like strengthening infrastructure for online education, open learning, distance education or increased usage of technology, digital literacy, vocational exposure may be achieved through the already implemented CBCS in various Indian universities across the country.