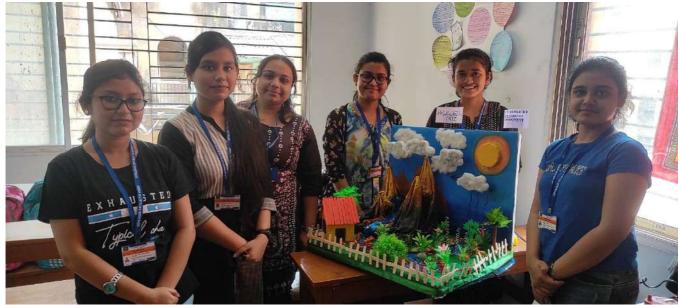

Mathematics Department of our College

Geography Department exhibiting their model

Presentation by Botany Department of our College

Students representing the Zoology Department of our College

Students from Physics Department of our College explaining their model