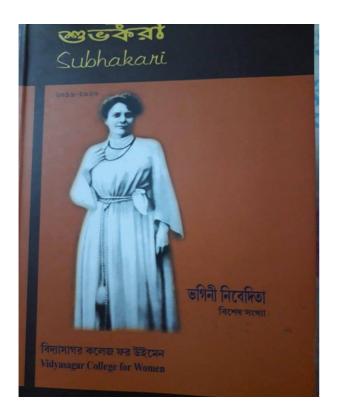

## Activity of Vidyasagar Research Centre for Studies in Education and Society (VRCSES)

To commemorate the 150th birth anniversary of Sister Nivedita, Vidyasagar Research Centre for Studies in Education and Society (VRCSES) of our college in 2019 published a special issue, an edited anthology of *Subhakari* (ISBN: 978-81-942129-6-6) on this luminous and much revered personality.

Sister Nivedita was one of the most eminent figures in the galaxy of early twentieth century luminaries. Undoubtedly we are all in awe of her intense spirituality, strength of mind, purity of thought and restraint.

The legacy she left behind gives an insight into her dedicated pursuit of truth and knowledge. She, as we all know, left the comforts of her original homeland and embraced Hinduism under the aegis of Swami Vivekananda.

Sister Nivedita was an epitome of compassion, an emblem of devotion, selflessness and sacrifice. Her name continues to rest in the various institutions and books she left behind. Our college fondly remembered her on her glorious 150th birth anniversary. With the ardent zeal of Vidyasagar Research Centre for Studies in Education and Society, a special volume was dedicated to her memory. Articles old and new have been compiled into this anthology with the Principal, President of the Governing Body, teachers and students contributing well researched articles to this exceptional collection.