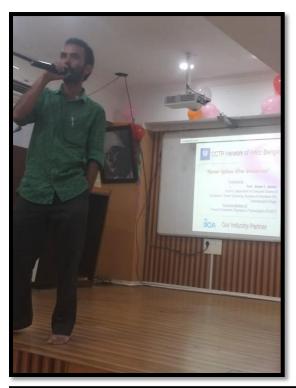

## • Seminar on "Education and Employability":

Flyer and Notice:

# SEMINAR NOTICE VIDYASAGAR COLLEGE FOR WOMEN

ORGANIZED BY: PLACEMENT CELL, VCFW

TIME & DATE : 9.9.2022, 11.00 am

Speaker :Prof. Shyam Kuman Mondal

Faculty, Department of Computer Science

Coordinator, Placement Cell , Syamaprasad College

Topic : Education and Employability

Venue : Auditorium

Students of all semesters (Hons and General , both ) are informed to attend the seminar positively.

All Teachers are cordially requested to be present in the seminar.

### Seminar on Education and Employability

Organized By

Vidyasagar College For Women

(Placement Cell)

39, Sankar Ghosh Lane, Kolkata - 700 006

Speaker:

Prof. Shyam K Mondal, Faculty, Syamaprasad College

Date - 09.09.20225 Time - 11:00 a.m. onwards

Venue:

NEW BUILDING AUDITORIUM VIDYASAGAR COLLEGE FOR WOMEN

39 Sankar Ghosh Lane, Kolkata - 700 006

All students are requested to be present in auditorium on time.