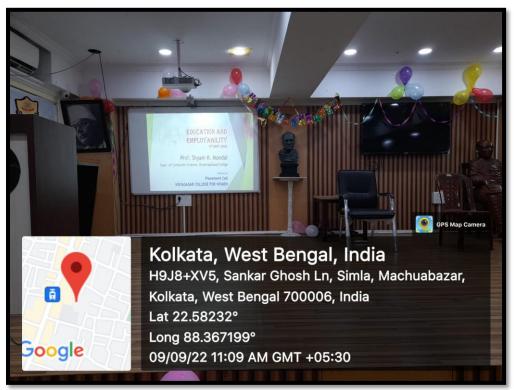

## • Seminar on "Education and Employability":

Flyer and Notice:

# SEMINAR NOTICE VIDYASAGAR COLLEGE FOR WOMEN

ORGANIZED BY: PLACEMENT CELL, VCFW

TIME & DATE : 9.9.2022, 11.00 am

Speaker :Prof. Shyam Kuman Mondal

Faculty, Department of Computer Science

Coordinator, Placement Cell , Syamaprasad College

Topic : Education and Employability

Venue : Auditorium

Students of all semesters (Hons and General , both ) are informed to attend the seminar positively.

All Teachers are cordially requested to be present in the seminar.

### Seminar on Education and Employability

Organized By

Vidyasagar College For Women

(Placement Cell)

39, Sankar Ghosh Lane, Kolkata - 700 006

Speaker:

Prof. Shyam K Mondal, Faculty, Syamaprasad College

Date - 09.09.20225 Time - 11:00 a.m. onwards

Venue:

NEW BUILDING AUDITORIUM VIDYASAGAR COLLEGE FOR WOMEN

39 Sankar Ghosh Lane, Kolkata - 700 006

All students are requested to be present in auditorium on time.