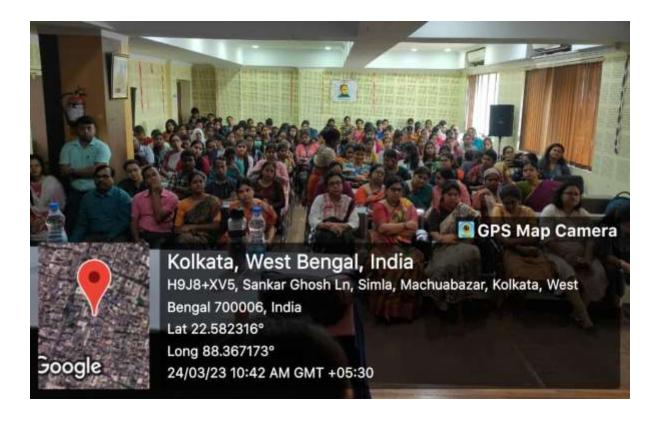

## **Celebration of International Women's Day:**

Vidyasagar College for Women, as it is women college proudly celebrates the women's day every year, but this year 8<sup>th</sup> march was listed as on holiday, thus was celebrated on 24<sup>th</sup> march with all the enthusiasm of the students. The main attraction of the day was a speech about the present and past scenario of women all around the globe by Dr Susmita Bhattacharyya, Department of Sociology, Calcutta university. The external GB members were invited for the program, where the presence of retired principal Dr. Rupali Chaudhuri, GB members: Dr Kamal Kumar Mishra and Mrs. Swarnali Mishra beautified the event. The other attraction was the handcrafted items by the students.

The organised program was outstanding because of abundant volunteer students and the exhibition of gorgeous handcraft items presented by the students. The comments during the exhibition were recorded.