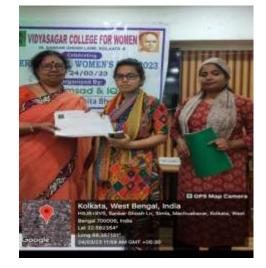

## **Celebration of International Women's Day:**

Vidyasagar College for Women, as it is women college proudly celebrates the women's day every year, but this year 8<sup>th</sup> march was listed as on holiday, thus was celebrated on 24<sup>th</sup> march with all the enthusiasm of the students. The main attraction of the day was a speech about the present and past scenario of women all around the globe by Dr Susmita Bhattacharyya, Department of Sociology, Calcutta university. The external GB members were invited for the program, where the presence of retired principal Dr. Rupali Chaudhuri, GB members: Dr Kamal Kumar Mishra and Mrs. Swarnali Mishra beautified the event. The other attraction was the handcrafted items by the students.

The organised program was outstanding because of abundant volunteer students and the exhibition of gorgeous handcraft items presented by the students. The comments during the exhibition were recorded.