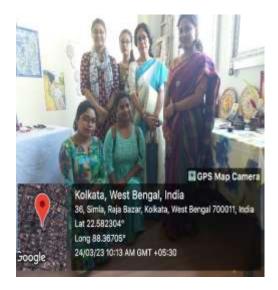

## **Celebration of International Women's Day:**

Vidyasagar College for Women, as it is women college proudly celebrates the women's day every year, but this year 8<sup>th</sup> march was listed as on holiday, thus was celebrated on 24<sup>th</sup> march with all the enthusiasm of the students. The main attraction of the day was a speech about the present and past scenario of women all around the globe by Dr Susmita Bhattacharyya, Department of Sociology, Calcutta university. The external GB members were invited for the program, where the presence of retired principal Dr. Rupali Chaudhuri, GB members: Dr Kamal Kumar Mishra and Mrs. Swarnali Mishra beautified the event. The other attraction was the handcrafted items by the students.

The organised program was outstanding because of abundant volunteer students and the exhibition of gorgeous handcraft items presented by the students. The comments during the exhibition were recorded.