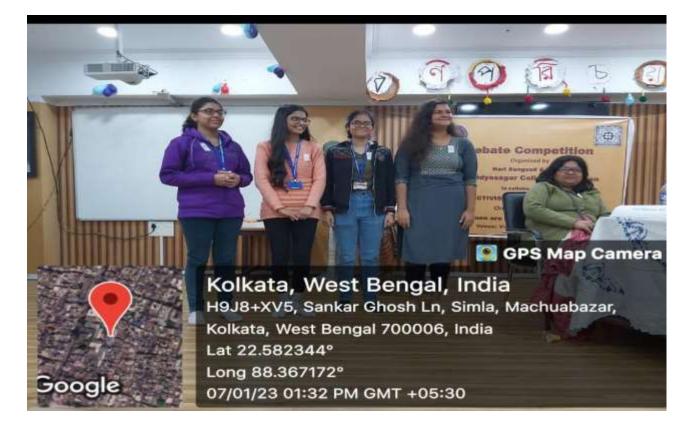

The collaboration with the Activisiam Club was to enrich the students about the club where they would know roughly the different functions and the help they can get from this club. Four Judges were seated for the judgement because the particapants were 21 "For" the motion and 10 "Against" the motion. The names of the judges were Smt. Moumita Ash, Librabian VCFW, Mrs Keka Das, Professor in English VCFW, Prof.Tias Roy – Trustee board member of Activism Foundation for social research and action and Prof.Sumana Goswami- Secretary of Activism Scholar's Forum. The debate competition went on for nearly 4hours with 3 rounds, and finally the winners were decleared, they were awarded by the Activism club forum too.