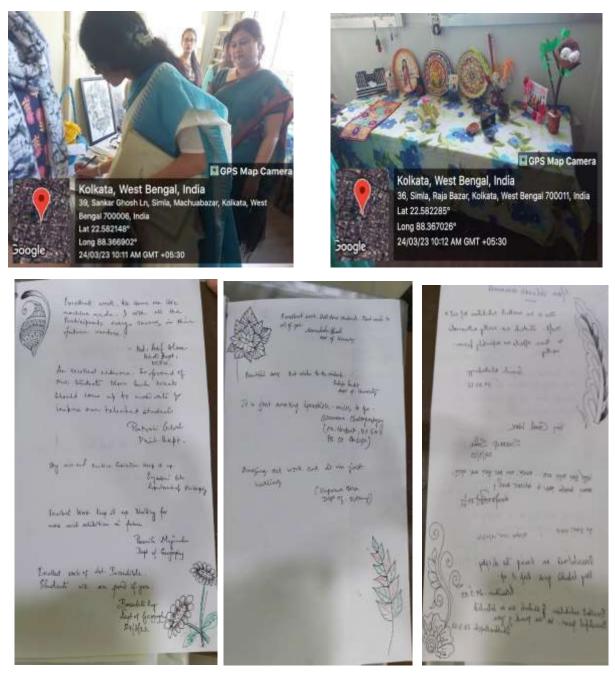

## **Celebration of International Women's Day:**

Vidyasagar College for Women, as it is women college proudly celebrates the women's day every year, but this year 8<sup>th</sup> march was listed as on holiday, thus was celebrated on 24<sup>th</sup> march with all the enthusiasm of the students. The main attraction of the day was a speech about the present and past scenario of women all around the globe by Dr Susmita Bhattacharyya, Department of Sociology, Calcutta university. The external GB members were invited for the program, where the presence of retired principal Dr. Rupali Chaudhuri, GB members: Dr Kamal Kumar Mishra and Mrs. Swarnali Mishra beautified the event. The other attraction was the handcrafted items by the students.

The organised program was outstanding because of abundant volunteer students and the exhibition of gorgeous handcraft items presented by the students. The comments during the exhibition were recorded.

Propanized by 20.03.2023 Womens' Day Cale Arabon Leature by Dr. Sucurity But the charge Navi Samsad . Allendance Sheet 4 Molly Enorth Stellins 247 Shuper Gon Charden 5 King Surger 6. Not beg scame 7. Eanjie Est. 3 Mellir Dam 9 Granosh Stendoran 10. Radi Jule 11. Arece Sunder Humanya 12. Blue Bilande 24/16/23 13. Soft Bart 200223 14. Me 27. Shingon Gon Charden 1-14. Hourbree Chakraberty 24/03/25 15. Egal: Envar. 24/03/23 16. Debkanta Color 24.03.18 17. Shamayita Banage 24/03/2023 18. Atvil Saha 2913/23 17. J. Ghosh 24 03. 23 18. Mourum Das. 24/3/23 17. Shubbre Regche 24/3/23 20. Right Anthe Clin Suny 24/3/23. 21. Pradiple Managi 24/3/23. 22. Reptilitation 23. Swarep Sala 24/3/23 24. Amit Mahala 24/3123 25. John Brens Popamai 2 84/2/23 26. Sobrana Labor. 24/3/23 1 X/ ---- / OUTH