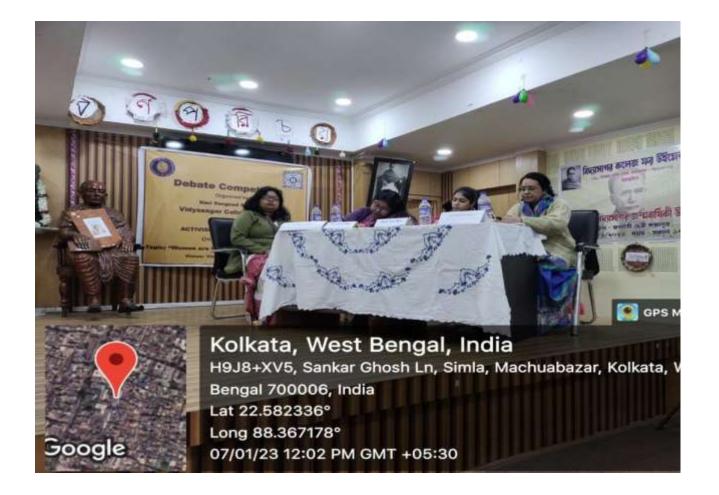

The next program called by the committee was debate competition in collaboration with Activism Social Science Club, Kolkata that was held as per the following notice:

It is hereby notified that Nari Sangsad along with IQAC, Vidyasagar College for Women will organise a **debate competition** in collaboration with ACTIVISM Social Science Club,Kolkata to be held on 7th January, 2023 at 10am. The topic is "Women are better administrator than Men" पुरुषों की तुलना में महिलाएं बेहतर प्रशासक हैं পুরুষের তুলনা নারী জালো প্রশাসক Interested students are directed to contact HOD of respective departments or Ranju Tamang (Dept of Botany / 9932298451) to submit their names by 23rd December 2022. The winner competitors will be awarded by the Activism club. Further, the participants will be guided through online mode during the winter vacation. Kchandhare .... Dr Rupali Chaudhuri Principal Principal Vidyasagar College for Wome Kolkata-700006

The collaboration with the Activisiam Club was to enrich the students about the club where they would know roughly the different functions and the help they can get from this club. Four Judges were seated for the judgement because the particapants were 21 "For" the motion and 10 "Against" the motion. The names of the judges were Smt. Moumita Ash, Librabian VCFW, Mrs Keka Das, Professor in English VCFW, Prof.Tias Roy – Trustee board member of Activism Foundation for social research and action and Prof.Sumana Goswami- Secretary of Activism Scholar's Forum. The debate competition went on for nearly 4hours with 3 rounds, and finally the winners were decleared, they were awarded by the Activism club forum too.