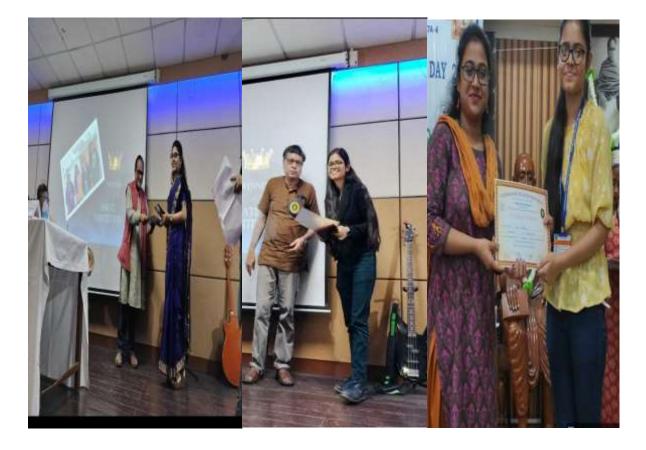

The selected students, who all participated were Sagnika Adhikary (BOTA3<sup>rd</sup>Sem), Anisha Burman (PHIA 3<sup>rd</sup>Sem), Sanchari Chakraborty (PHYA 3<sup>rd</sup> Sem), Trisha Chakraborty (BNGA 5<sup>th</sup> Sem),Ishika Saha (PHIA 5<sup>th</sup> Sem), Alisha Nasrin (BNGA 5<sup>th</sup> Sem), Hoshina Khatun (PHIA 5<sup>th</sup> Sem), Payal Shaw (EDUG 5<sup>th</sup> Sem). All of them were given certificates on the day of International Woman's Day celebration.

The collaboration with the Activisiam Club was to enrich the students about the club where they would know roughly the different functions and the help they can get from this club. Four Judges were seated for the judgement because the particapants were 21 "For" the motion and 10 "Against" the motion. The names of the judges were Smt. Moumita Ash, Librabian VCFW, Mrs Keka Das, Professor in English VCFW, Prof.Tias Roy – Trustee board member of Activism Foundation for social research and action and Prof.Sumana Goswami- Secretary of Activism Scholar's Forum. The debate competition went on for nearly 4hours with 3 rounds, and finally the winners were decleared, they were awarded by the Activism club forum too.