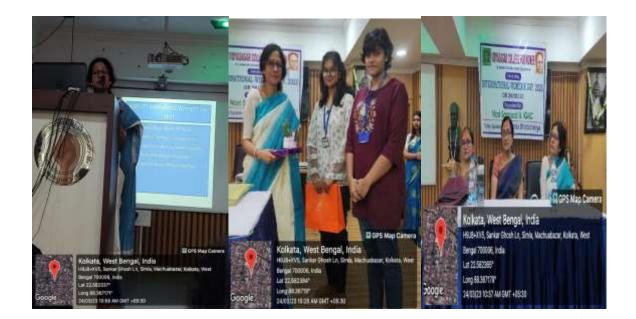

## **Celebration of International Women's Day:**

Vidyasagar College for Women, as it is women college proudly celebrates the women's day every year, but this year 8<sup>th</sup> march was listed as on holiday, thus was celebrated on 24<sup>th</sup> march with all the enthusiasm of the students. The main attraction of the day was a speech about the present and past scenario of women all around the globe by Dr Susmita Bhattacharyya, Department of Sociology, Calcutta university. The external GB members were invited for the program, where the presence of retired principal Dr. Rupali Chaudhuri, GB members: Dr Kamal Kumar Mishra and Mrs. Swarnali Mishra beautified the event. The other attraction was the handcrafted items by the students.

The organised program was outstanding because of abundant volunteer students and the exhibition of gorgeous handcraft items presented by the students. The comments during the exhibition were recorded.