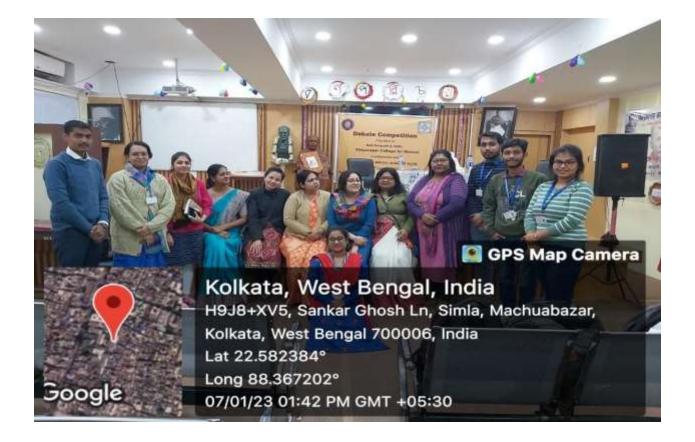

The next program called by the committee was debate competition in collaboration with Activism Social Science Club, Kolkata that was held as per the following notice:

It is hereby notified that Nari Sangsad along with IQAC, Vidyasagar College for Women will organise a **debate competition** in collaboration with ACTIVISM Social Science Club,Kolkata to be held on 7th January, 2023 at 10am. The topic is "Women are better administrator than Men" पुरुषों की तुलना में महिलाएं बेहतर प्रशासक हैं পুরুষের তুলনা নারী জালো প্রশাসক Interested students are directed to contact HOD of respective departments or Ranju Tamang (Dept of Botany / 9932298451) to submit their names by 23rd December 2022. The winner competitors will be awarded by the Activism club. Further, the participants will be guided through online mode during the winter vacation. Kchandhare .... Dr Rupali Chaudhuri Principal Principal Vidyasagar College for Wome Kolkata-700006

The collaboration with the Activisiam Club was to enrich the students about the club where they would know roughly the different functions and the help they can get from this club. Four Judges were seated for the judgement because the particapants were 21 "For" the motion and 10 "Against" the motion. The names of the judges were Smt. Moumita Ash, Librabian VCFW, Mrs Keka Das, Professor in English VCFW, Prof.Tias Roy – Trustee board member of Activism Foundation for social research and action and Prof.Sumana Goswami- Secretary of Activism Scholar's Forum. The debate competition went on for nearly 4hours with 3 rounds, and finally the winners were decleared, they were awarded by the Activism club forum too.