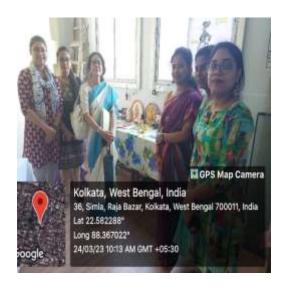

## **Celebration of International Women's Day:**

Vidyasagar College for Women, as it is women college proudly celebrates the women's day every year, but this year 8<sup>th</sup> march was listed as on holiday, thus was celebrated on 24<sup>th</sup> march with all the enthusiasm of the students. The main attraction of the day was a speech about the present and past scenario of women all around the globe by Dr Susmita Bhattacharyya, Department of Sociology, Calcutta university. The external GB members were invited for the program, where the presence of retired principal Dr. Rupali Chaudhuri, GB members: Dr Kamal Kumar Mishra and Mrs. Swarnali Mishra beautified the event. The other attraction was the handcrafted items by the students.

The organised program was outstanding because of abundant volunteer students and the exhibition of gorgeous handcraft items presented by the students. The comments during the exhibition were recorded.