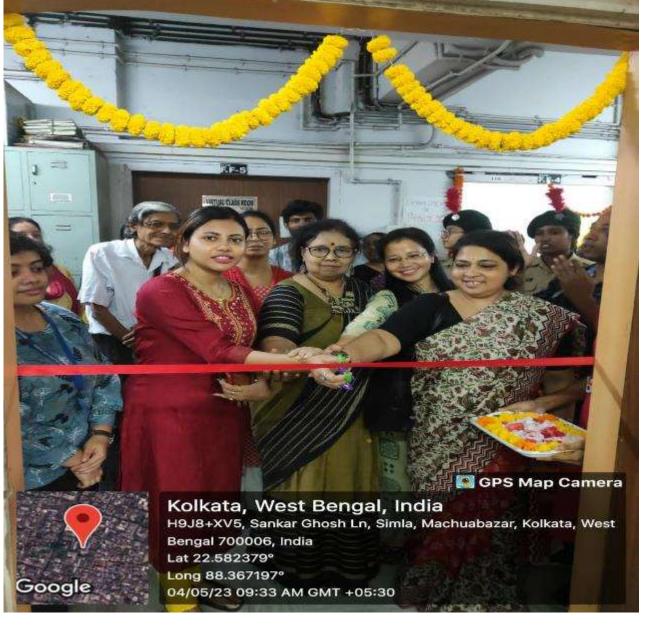

## Report on Arts and Science Fair-2023 Vidyasagar College for Women, Kolkata

**Date: 4th May 2023** 

This year, Vidyasagar College for Women organized the intra College Arts and Science Fair at the New Building College Campus on 4<sup>th</sup> May 2023. The main attraction of the day was the Model exhibition. The event was inaugurated by our respected External GB member, Mrs. Swarnali Mishra. Students from semesters IV and VI actively took part in the programme and made it a grand success. Students from the different departments prepared charts and models and presented them. Six Teachers were engaged as Judge to evaluate the exhibition Model. Faculties from both the Arts and Science Departments visited the exhibition to encourage all students.