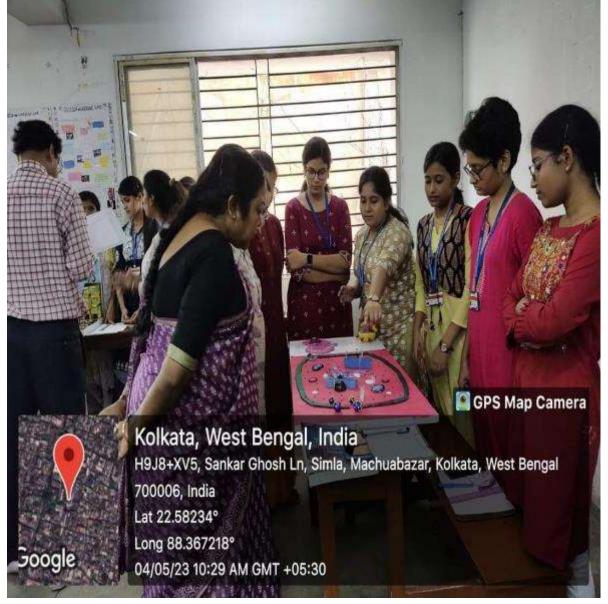

## Report on Arts and Science Fair-2023 Vidyasagar College for Women, Kolkata

**Date: 4th May 2023** 

This year, Vidyasagar College for Women organized the intra College Arts and Science Fair at the New Building College Campus on 4<sup>th</sup> May 2023. The main attraction of the day was the Model exhibition. The event was inaugurated by our respected External GB member, Mrs. Swarnali Mishra. Students from semesters IV and VI actively took part in the programme and made it a grand success. Students from the different departments prepared charts and models and presented them. Six Teachers were engaged as Judge to evaluate the exhibition Model. Faculties from both the Arts and Science Departments visited the exhibition to encourage all students.