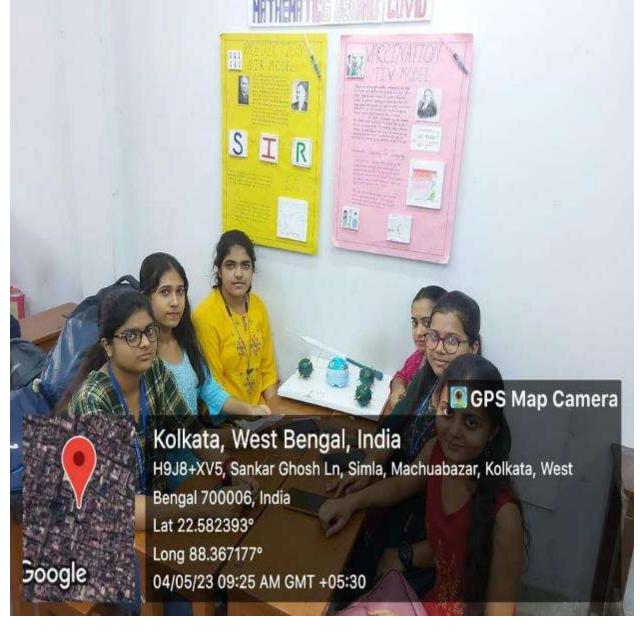

## Report on Arts and Science Fair-2023 Vidyasagar College for Women, Kolkata

**Date: 4th May 2023** 

This year, Vidyasagar College for Women organized the intra College Arts and Science Fair at the New Building College Campus on 4<sup>th</sup> May 2023. The main attraction of the day was the Model exhibition. The event was inaugurated by our respected External GB member, Mrs. Swarnali Mishra. Students from semesters IV and VI actively took part in the programme and made it a grand success. Students from the different departments prepared charts and models and presented them. Six Teachers were engaged as Judge to evaluate the exhibition Model. Faculties from both the Arts and Science Departments visited the exhibition to encourage all students.