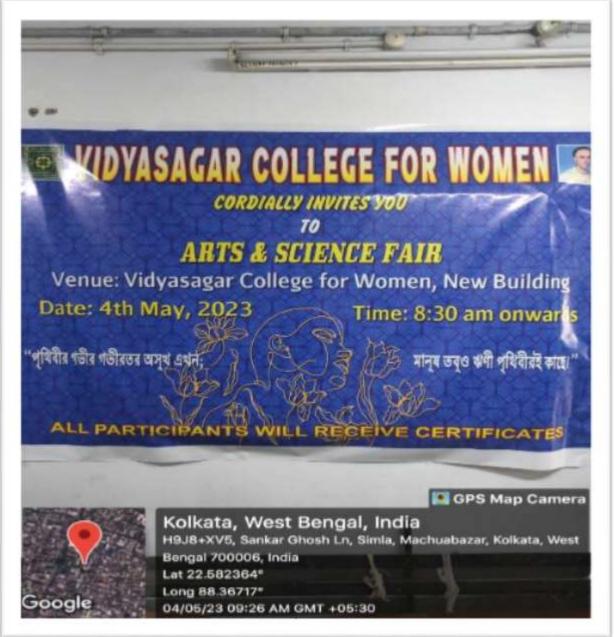

## ARTS & SCIENCE FAIR

Venue: Vidyasagar College for Women, New Building

Date: 4th May, 2023

Time: 8:30 am onwards

"পৃথিবীর গভীর গভীরতর অসুখ এখন;

মানুষ তব্ও ঋণী পৃথিবীরই কাছে।"

ALL PARTIC CERTIFICATES

GPS Map Camera

Kolkata, West Bengal, India

H9J8+XV5, Sankar Ghosh Ln, Simla, Machuabazar, Kolkata, West

Bengal 700006, India

Lat 22.582364°

Long 88.36717°

04/05/23 09:26 AM GMT +05:30

Google

| ARTS & SCIENCE FAIR 2023 | ARTS & SCIENCE FAI |
|--------------------------|--------------------|
|--------------------------|--------------------|