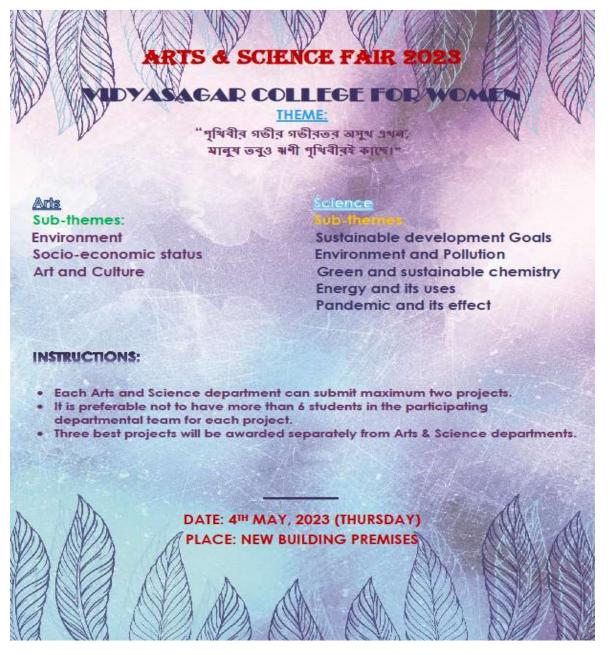

# LUDYASAGAR COLLEGE FOR WOMEN

CORDIALLY INVITES YOU

## ARTS & SCIENCE FAIR

Venue: Vidyasagar College for Women, New Building

Date: 4th May, 2023

Time: 8:30 am onwards

"পৃথিবীর গভীর গভীরতর অসুখ এখন;

মানুষ তব্ও ঋণী পৃথিবীরই কাছে।"

ALL PARTIC CERTIFICATES

GPS Map Camera