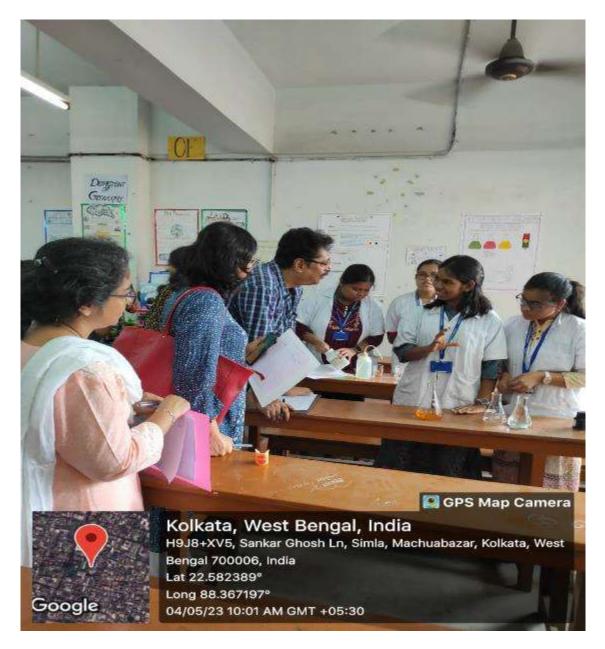

## Report on Arts and Science Fair-2023 Vidyasagar College for Women, Kolkata

**Date: 4th May 2023** 

This year, Vidyasagar College for Women organized the intra College Arts and Science Fair at the New Building College Campus on 4<sup>th</sup> May 2023. The main attraction of the day was the Model exhibition. The event was inaugurated by our respected External GB member, Mrs. Swarnali Mishra. Students from semesters IV and VI actively took part in the programme and made it a grand success. Students from the different departments prepared charts and models and presented them. Six Teachers were engaged as Judge to evaluate the exhibition Model. Faculties from both the Arts and Science Departments visited the exhibition to encourage all students.