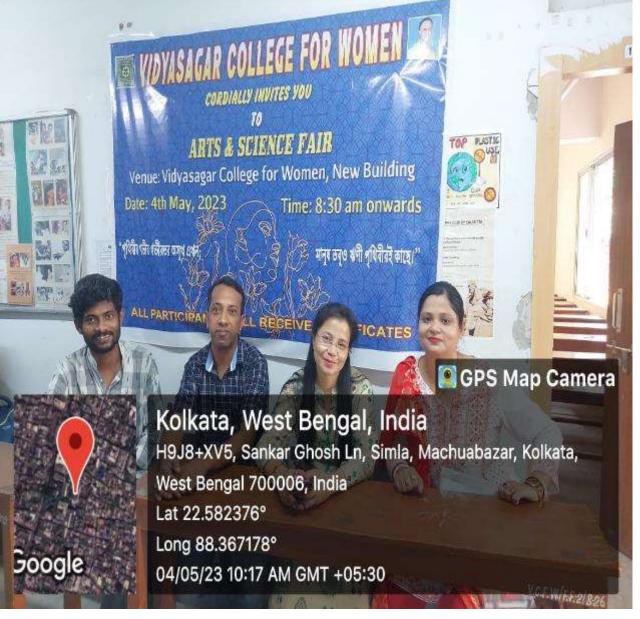

# LUDYASAGAR COLLEGE FOR WOMEN

CORDIALLY INVITES YOU

## ARTS & SCIENCE FAIR

Venue: Vidyasagar College for Women, New Building

Date: 4th May, 2023

Time: 8:30 am onwards

"পৃথিবীর গভীর গভীরতর অসুখ এখন;

মানুষ তব্ও ঋণী পৃথিবীরই কাছে।"

ALL PARTIC CERTIFICATES

GPS Map Camera