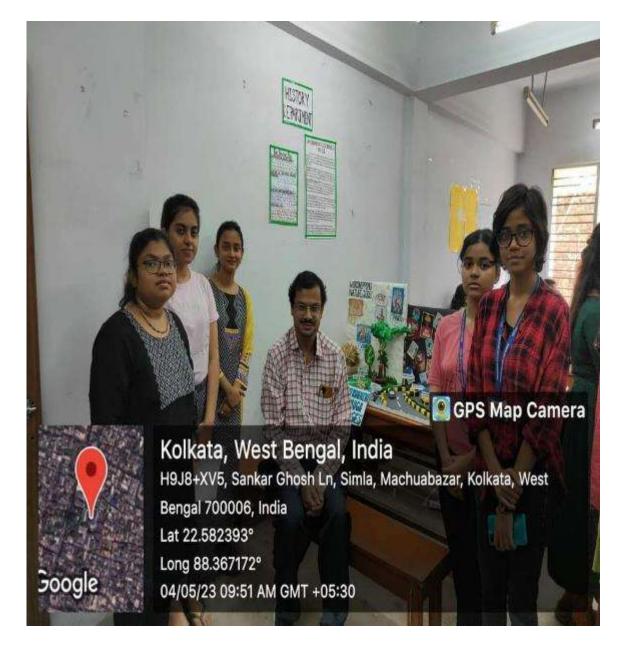

## Report on Arts and Science Fair-2023 Vidyasagar College for Women, Kolkata

**Date: 4th May 2023** 

This year, Vidyasagar College for Women organized the intra College Arts and Science Fair at the New Building College Campus on 4<sup>th</sup> May 2023. The main attraction of the day was the Model exhibition. The event was inaugurated by our respected External GB member, Mrs. Swarnali Mishra. Students from semesters IV and VI actively took part in the programme and made it a grand success. Students from the different departments prepared charts and models and presented them. Six Teachers were engaged as Judge to evaluate the exhibition Model. Faculties from both the Arts and Science Departments visited the exhibition to encourage all students.