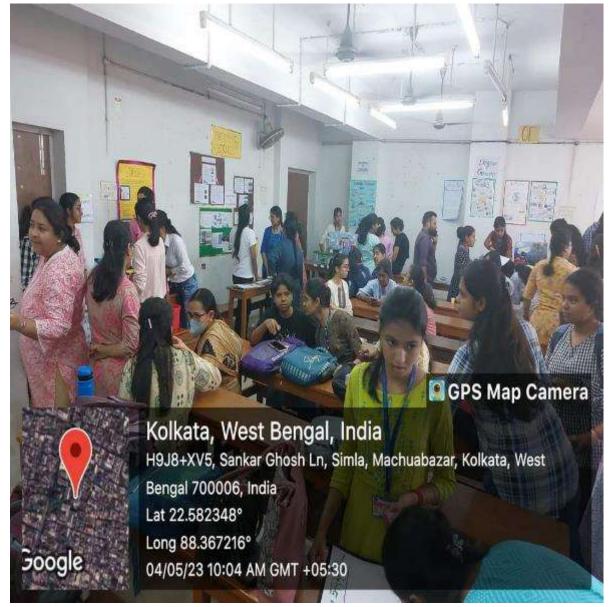

## Report on Arts and Science Fair-2023 Vidyasagar College for Women, Kolkata

**Date: 4th May 2023** 

This year, Vidyasagar College for Women organized the intra College Arts and Science Fair at the New Building College Campus on 4<sup>th</sup> May 2023. The main attraction of the day was the Model exhibition. The event was inaugurated by our respected External GB member, Mrs. Swarnali Mishra. Students from semesters IV and VI actively took part in the programme and made it a grand success. Students from the different departments prepared charts and models and presented them. Six Teachers were engaged as Judge to evaluate the exhibition Model. Faculties from both the Arts and Science Departments visited the exhibition to encourage all students.