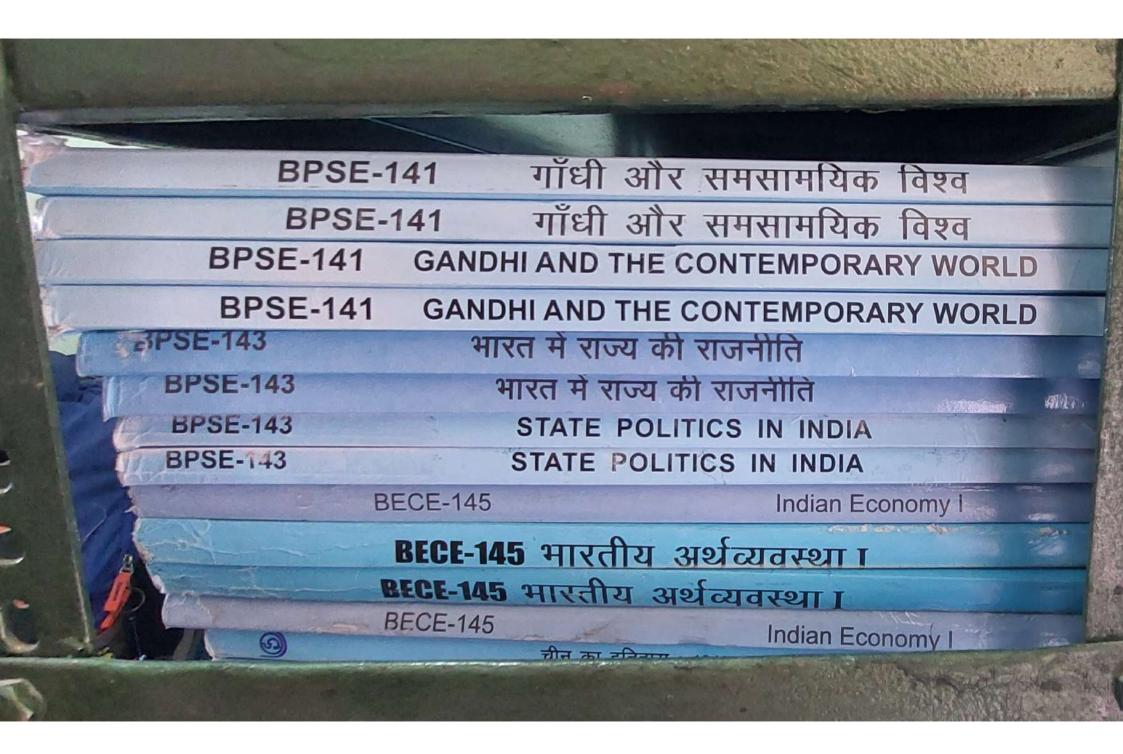

## VIDYASAGAR COLLEGE FOR WOMEN- 28162

The study materials of the following course codes (attached as PDF) are available in the study center. Students can collect the study materials on Saturday and Sunday from 11am to 12pm. Please follow the timings strictly.

Dr. Molly Ghosh

Molly Shosh.

Coordinator-28162

Co-ordinator
IGNOU : 28162
8A, Shibnarayan Das Lane
Kolkata - 700 006

BPCE-145 परामरा मना।पञ्चान **BPAE - 143 ADMINISTRATIVE SYSTEM IN BRICS BPAE - 143** ADMINISTRATIVE SYSTEM IN BRICS ब्रिक्स में प्रशासनिक प्रणाली BPAE - 143 **BPCE 145 COUNSELLING PSYCHOLOGY BPCE 145** COUNSELLING PSYCHOLOGY ECONOMY AND SOCIETY