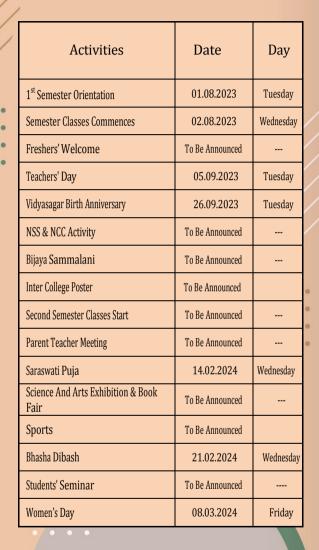

# VIDYASAGAR COLLEGE FOR WOMEN

39, Sankar Ghosh Lane, Kolkata-700006, West Bengal
Affiliated to University of Calcutta
Accredited by NAAC

ACADEMIC CALENDAR 2023-24

Vidyasagar College for Women 39, Sankar Ghosh Lane, Kolkata- 700006