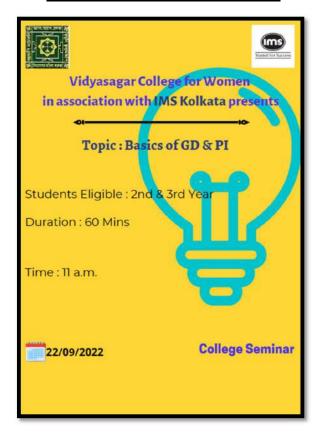

# **Details of Seminar held on 22.9.2022**

# NOTICE

The Career Counseling Cell of Vidyasagar College for Women in association with IMS Kolkata, has organized a seminar on the Basics of Group Discussion and Personal Interview on ¶2.9.2022 at 11 am in the New Building auditorium. All students of Semester 3 and Semester 5 are hereby informed to attend the seminar.