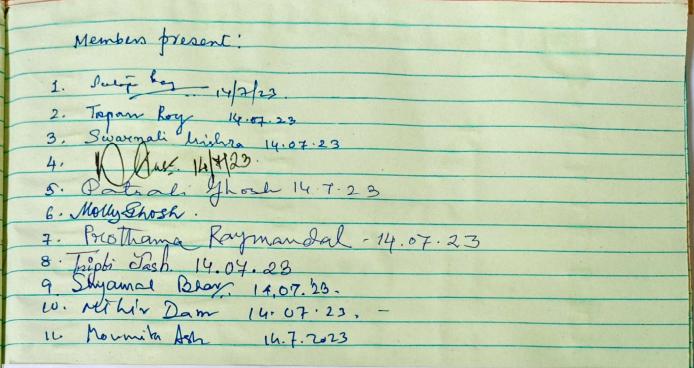

### Procedings of the meeting held on 14.07.2023

- Procedings of the last meeting were read and confirmed.
- In the first place we discussed the future plan and the plan of action for the year 2023-24 and these are as follows:
- i) Installation of Solar panel with immediate effect
- ii) MoU to be signed with different colleges, institutions and industries specially with neighboring colleges to enhance innovations in teaching learning and expediential learning. Proposed the names of the following colleges, namely, Vidyasagar Metropolitan College, Rammohan College, Maharani Kashiswari College, Sammilani College, etc. Dr Tapan Roy, Convener of IQAC will take the charge to proceed in this regard.
- iii) Organizing seminars and workshops on Indian Knowledge System, Intellectual Property Rights and Research Methodolgy in collaboration with other institutions. In this regard Department of Philosophy reports that they are going to organize a panel discussion with sponsorship of ICPR.
- iv) To procure smart classrooms and ICT enabled classrooms more in number.
- v) to start a new session of training course relating to entry-in- service.
- vi) To start PG Course in Mathematics.

vii) Construction of New rooms at the backside of the New Quilding to increase the number of classrooms

VIDYASAGAR COLLEGE FOR WOMEN
Kolkata-700 006

cont ..

Discussed the matter of student progression track record. Dr Patrali Ghosh discussed about some mechanisms to do the same. Resolved that through maintaining whatsapp group the track will be maintained on departmental basis.

- CAS of 10 new incumbents will be forwarded to the Governing Body for further action.
- Discussed the matter of benchmarks of NAAC accreditation and resolved that each and every cell and committee will work hard to organize events an to furnish documents to ensure the benchmarks.
- To strengthen innovative ecosystem in the college the college the research and Development Cell has been reformed as follows:

Principal (Chairman)

Dr Anasuya Majumder (Convener) Sub Committees: Finance and Infrastructure: Dr Shyamal Bhar, dr Tapan Roy, Dr U B Pramanick and Dr Swarup Saha

Research Program and Policy Development : Dr Anasuya Majumder, Dr Chaitali Bannerjee, Dr Shamreen Naaz

Collaboration and Community: Kaushik Ghosh (GB) Dr Sanjib Saha and Dr Joydip Ghosh

Product Development and Marketing Commercialization: Dr Atri Saha, Dr Meenakshi Ghosh and Dr Somshankar Ray

IPR, Legal and Ethical: Kaushik Ghosh, Dr Sukanta Patra and Biswajit Saha

- We discussed about the NAAC Visit in the coming year in elaboration and decided that IIQA will be sent by the month of December 2023.
- Value added Courses/ Add on Courses will be conducted for the year 2023-24. The
  policy has been reformed and it has been decided that students of any department may
  join the course, it will not be specific discipline bound. The seat of each course will be
  150 in number and host departments/ Committees will frame the curriculum viewing
  overall development and employability.

#### Miscellaneous:

- Discussed the matters related to Grievance Redressal and the convener of the said committee will be requested to prepare year-wise report.
- Discussed the matter of Continuous Class assessment of various Departments and resolved that HoD of each Department will prepare a report on identifying advanced and slow learners.
- Discussed about the KIC activities and decided that the upcoming activities must focus
  on market of the product and entrepreneurship.
- The meeting ends with vote of thanks to the chair.