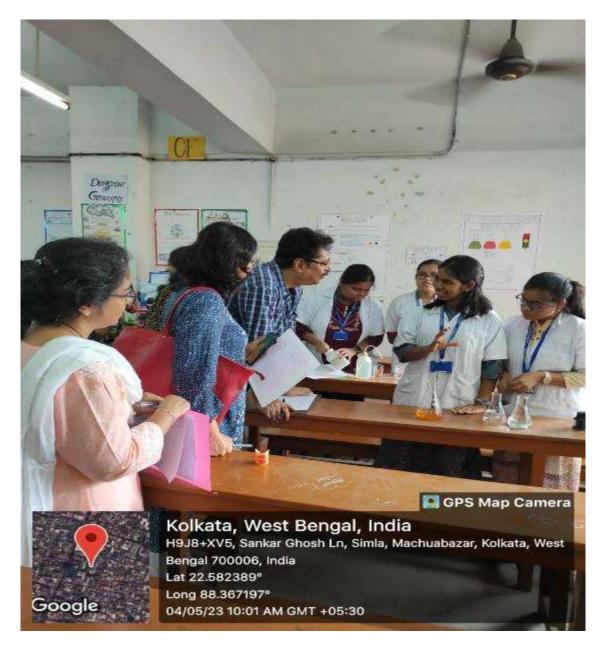

# Report on Arts and Science Fair-2023 Vidyasagar College for Women, Kolkata

**Date: 4th May 2023** 

This year, Vidyasagar College for Women organized the intra College Arts and Science Fair at the New Building College Campus on 4<sup>th</sup> May 2023. The main attraction of the day was the Model exhibition. The event was inaugurated by our respected External GB member, Mrs. Swarnali Mishra. Students from semesters IV and VI actively took part in the programme and made it a grand success. Students from the different departments prepared charts and models and presented them. Six Teachers were engaged as Judge to evaluate the exhibition Model. Faculties from both the Arts and Science Departments visited the exhibition to encourage all students.