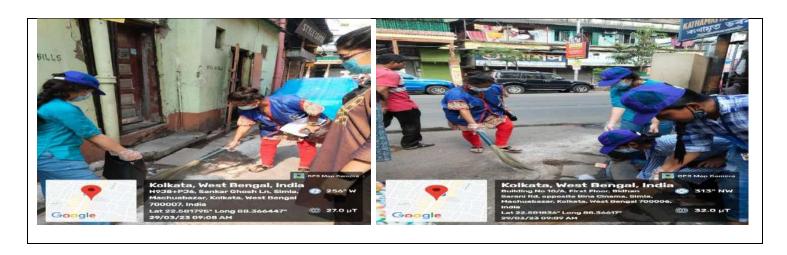

All are requested to be present at the said event.

Perticipant Volunteer's Name on 06/01/2023 mandira Nayou. Shraboni Kundu 9 34 Rinki Das 4) Svegala bundu Manashi Bisway Salmoyee Chargoobonty Moumite Dhave chowduny. Reya Baneje Dolly Bhattacharisya Popinga Chakrabouty Supartra Sarkar 11) Sangeeta Basako. Sumi Sarkar. 13 Clandrime Bessek. 19 Somstriti Chattopalhyay 15. Julika Lalice 16- Indrane Ghosh. 17. Shubbosnee Bhownick. 18. Nilanjana Bhattacharya 19. Per Munshi 20. Shraboni Kunde 21 Keya Ghosh. 22. Mohsumi Roj 23. Pink Dos 24. Aparma Jana 25. Jaya Bera 26. Piga Dos 27. Joita Chakraborts 28. Sueta Sarkor 29. Macmita Chakraborty 30. Lower Hondal

| Per                 | ticipant Volunteer's Name on 13/01/2023                                                                                               |
|---------------------|---------------------------------------------------------------------------------------------------------------------------------------|
| 100                 | Student's Activity                                                                                                                    |
| 11                  | D Durba Naskar: Instruction, 1 Durba Nostan                                                                                           |
|                     | Supreti Deb: Instruction,   Supreti seb                                                                                               |
| -65                 | 2 Supriti Deb: Instruction,   Supresti seb 3 Sahana parveen: Teaching   Sahana Parveen.  (A) Nitu praincet: Teaching   Sahana Parven. |
| 66                  | reaching khyme I Nith Gojapoti                                                                                                        |
|                     | 3 Annesha Sarkar: Teaching   Drawing   Annesha sarkor.                                                                                |
|                     | 1 Sayani Sarkar: Taking attendence, Teaching to habits Burker                                                                         |
| -                   | (7) Bidisha Karmakar: Teaching Bidisha karmakar                                                                                       |
| 1                   | (8) payel Dutta: Teaching, Receiving Students / Payer Louton.                                                                         |
| 1                   | (9) Chandini kumari yadar: Drawing / Chandri kumasi yadar.                                                                            |
| 1                   | 10 pranabi Ghosh: Teaching   Rew Zighen-                                                                                              |
|                     | (1) Kaushiki Saha: Teaching   Kowsileli Balra.                                                                                        |
|                     | (2) Townshree Ray: Teaching   Januarell May                                                                                           |
|                     | (3) Charleta Bhownik: Teaching Coloursha Showness                                                                                     |
|                     | (4) Sayantani Bhattacharjee: Teaching Sayantani Bhattachari                                                                           |
| THE PERSON NAMED IN | 15 Kasturi Basak: Teaching / Kastwii Basak                                                                                            |
|                     |                                                                                                                                       |