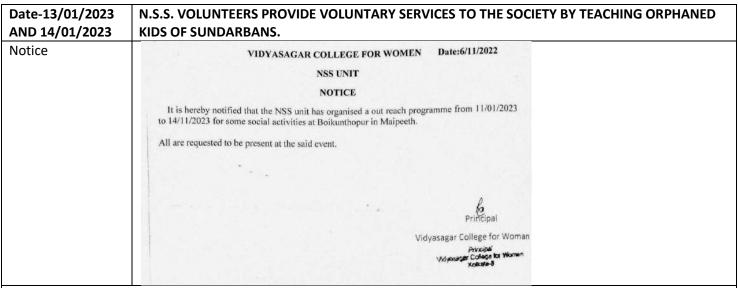

#### NOTICE

This is to inform that Vidyasagar College for Women is going to organize the Science & Arts. Fair on 4th May, 2023 (Thursday) at 8.30 am onwards in New Building campus of the college. All the students are hereby encouraged to participate in the event and make it a grand success. Each of the Science and Arts departments can submit two projects for the event. The HODs are hereby requested to submit the names of the students through Google form. For any query, please contact the convenors- Sri Debkanta Ghosh, Assistant Professor, Dept. of Zoology (Mob: 9232093357), Dr. Ranju Tamang, Assistant Professor, Dept. of Botany (Mob: 9932298451), Dr. Piyali Biswas, Assistant Professor, Dept. of Sanskrit (Mob. 8902481290) and Sri Anal Pal, Assistant Professor, Dept. of Bengali (Mob. 9474375608).