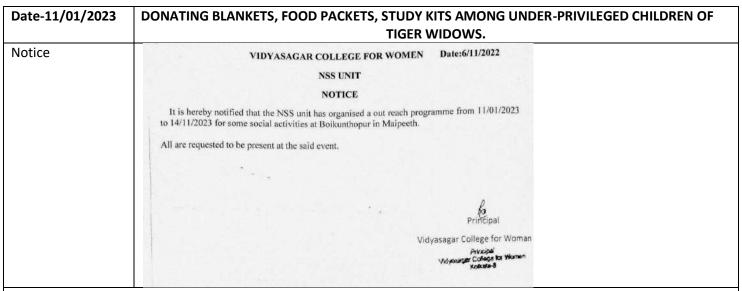

ereby notified that the NSS unit has organised special lecture on 06/01/2023 delivered by Priyangee Lahiry on "REVERSING DIABETES"

All are requested to be present at the said event.









Perticipant Volunteer's Name on 06/01/2023 mandira Nayou. Shraboni Kundu 9 34 Rinki Das 4) Svegala bundu Manashi Bisway Salmoyee Chargoobonty Moumite Dhave chowduny. Reya Baneje Dolly Bhattacharisya Popinga Chakrabouty Supartra Sarkar 11) Sangeeta Basako. Sumi Sarkar. 13 Clandrime Bessek. 19 Somstriti Chattopalhyay 15. Julika Lalice 16- Indrane Ghosh. 17. Shubbosnee Bhownick. 18. Nilanjana Bhattacharya 19. Per Munshi 20. Shraboni Kunde 21 Keya Ghosh. 22. Mohsumi Roj 23. Pink Dos 24. Aparma Jana 25. Jaya Bera 26. Piga Dos 27. Joita Chakraborts 28. Sueta Sarkor 29. Macmita Chakraborty 30. Lower Hondal













| Per                 | ticipant Volunteer's Name on 13/01/2023                                                                                               |
|---------------------|---------------------------------------------------------------------------------------------------------------------------------------|
| 100                 | Student's Activity                                                                                                                    |
| 11                  | D Durba Naskar: Instruction, 1 Durba Nostan                                                                                           |
|                     | Supreti Deb: Instruction,   Supreti seb