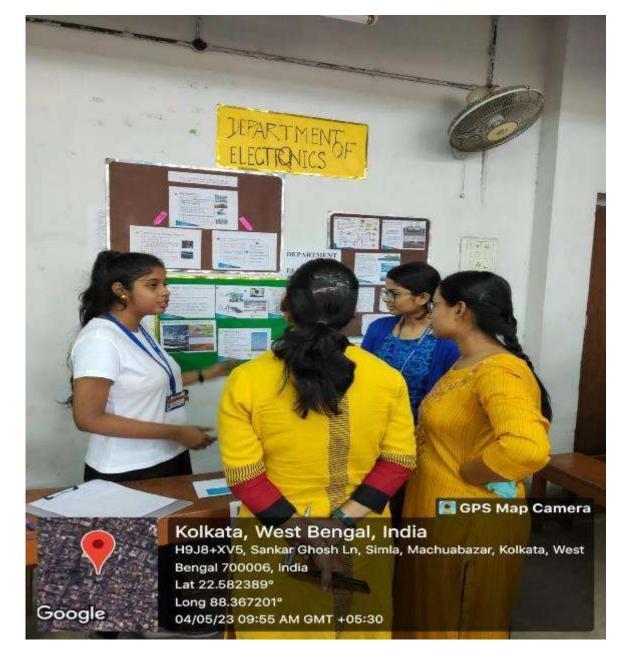

# Report on Arts and Science Fair-2023 Vidyasagar College for Women, Kolkata

**Date: 4th May 2023** 

This year, Vidyasagar College for Women organized the intra College Arts and Science Fair at the New Building College Campus on 4<sup>th</sup> May 2023. The main attraction of the day was the Model exhibition. The event was inaugurated by our respected External GB member, Mrs. Swarnali Mishra. Students from semesters IV and VI actively took part in the programme and made it a grand success. Students from the different departments prepared charts and models and presented them. Six Teachers were engaged as Judge to evaluate the exhibition Model. Faculties from both the Arts and Science Departments visited the exhibition to encourage all students.