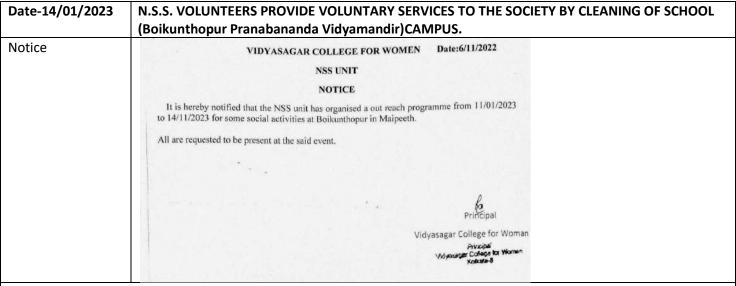

#### NOTICE

This is to inform that Vidyasagar College for Women is going to organize the Science & Arts. Fair on 4th May, 2023 (Thursday) at 8.30 am onwards in New Building campus of the college. All the students are hereby encouraged to participate in the event and make it a grand success. Each of the Science and Arts departments can submit two projects for the event. The HODs are hereby requested to submit the names of the students through Google form. For any query, please contact the convenors- Sri Debkanta Ghosh, Assistant Professor, Dept. of Zoology (Mob: 9232093357), Dr. Ranju Tamang, Assistant Professor, Dept. of Botany (Mob: 9932298451), Dr. Piyali Biswas, Assistant Professor, Dept. of Sanskrit (Mob. 8902481290) and Sri Anal Pal, Assistant Professor, Dept. of Bengali (Mob. 9474375608).