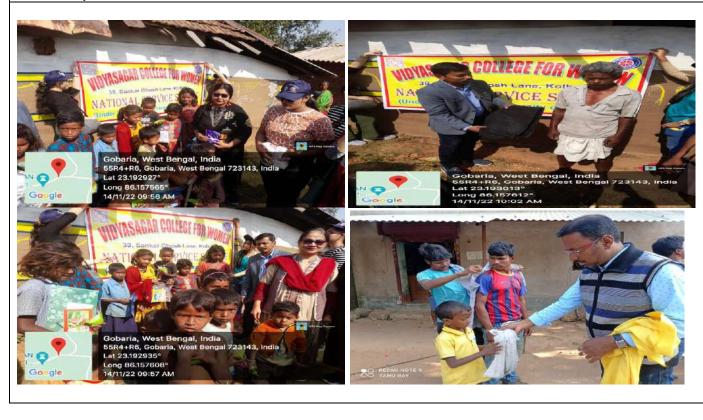

# Report on Arts and Science Fair-2023 Vidyasagar College for Women, Kolkata

**Date: 4th May 2023** 

This year, Vidyasagar College for Women organized the intra College Arts and Science Fair at the New Building College Campus on 4<sup>th</sup> May 2023. The main attraction of the day was the Model exhibition. The event was inaugurated by our respected External GB member, Mrs. Swarnali Mishra. Students from semesters IV and VI actively took part in the programme and made it a grand success. Students from the different departments prepared charts and models and presented them. Six Teachers were engaged as Judge to evaluate the exhibition Model. Faculties from both the Arts and Science Departments visited the exhibition to encourage all students.