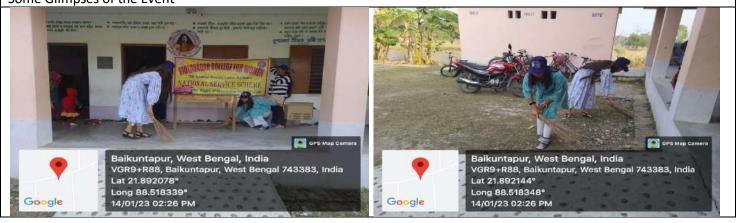

### ARTS & SCIENCE FAIR

Venue: Vidyasagar College for Women, New Building

Date: 4th May, 2023

Time: 8:30 am onwards

"পৃথিবীর গভীর গভীরতর অসুখ এখন

মানুষ তব্ও ঋণী পৃথিবীরই কাছে।"

ALL PARTIC CERTIFICATES

GPS Map Camera

Kolkata, West Bengal, India

H9J8+XV5, Sankar Ghosh Ln, Simla, Machuabazar, Kolkata, West

Bengal 700006, India

Lat 22.582364°

Long 88.36717°

04/05/23 09:26 AM GMT +05:30

Google

|                          |         | 15       | 3.0              |
|--------------------------|---------|----------|------------------|
| ARTS & SCIENCE FAIR 2023 |         | ARTS & S | CIENCE FAIR 2023 |
|                          | SI NI V |          |                  |