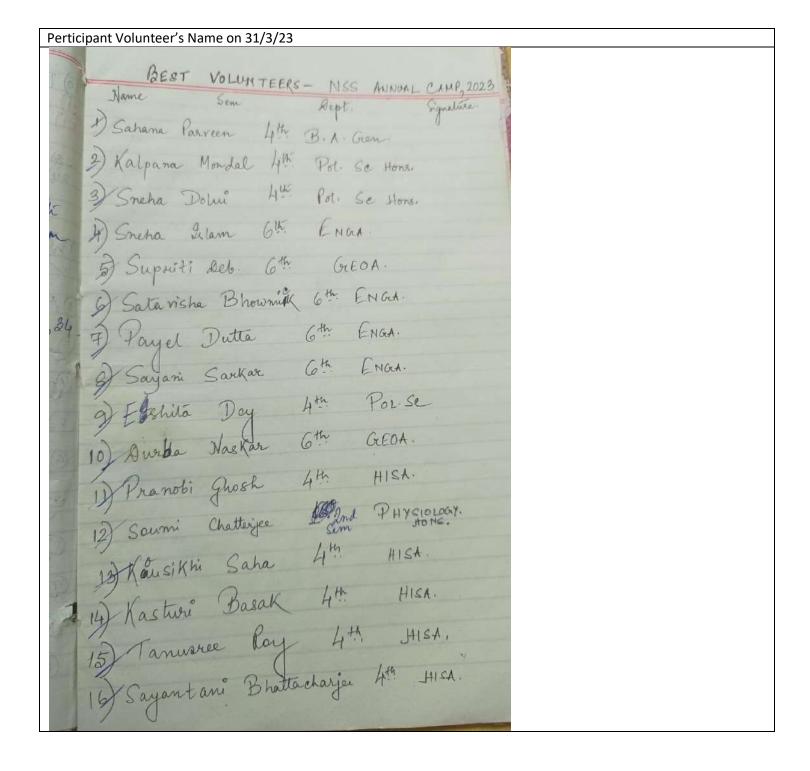

ecial Camp Program Schedule

25/3/23- Inauguration and lighting of the inaugural lamp.

Visit to slums and distribution of health drinks to slum kids

26/3/23- Watering of Plants.

27/3/23- Slum Kids Teaching (8:00 am---10:00 am)

28/3/23- Slum Kids Teaching (8:30 am---9:30 am)

Survey related Class (10:00am---10:45 am)

Noting down of names for Eye Testing (11:00 am---12:00 am)

29/3/23- Campus Cleaning Programme (9:00 am---9:45 am)

Eye Test Camp (10:00 am ----1:00 pm)

30/3/23 Survey of youth

31/3/23- Drawing Competition for slum kids (8:00 am--- 9:00 am)

Closing Ceremony: Story telling session for slum kids, Prize Distribution (9:00 am---

12:00 am)

S. GLORAL (DR. SHREEPARNA GHOSAL) Teacher-in-Charge Teacher-in-Charge Vidyasagar Correge for Women

## Some Glimpses of the Event