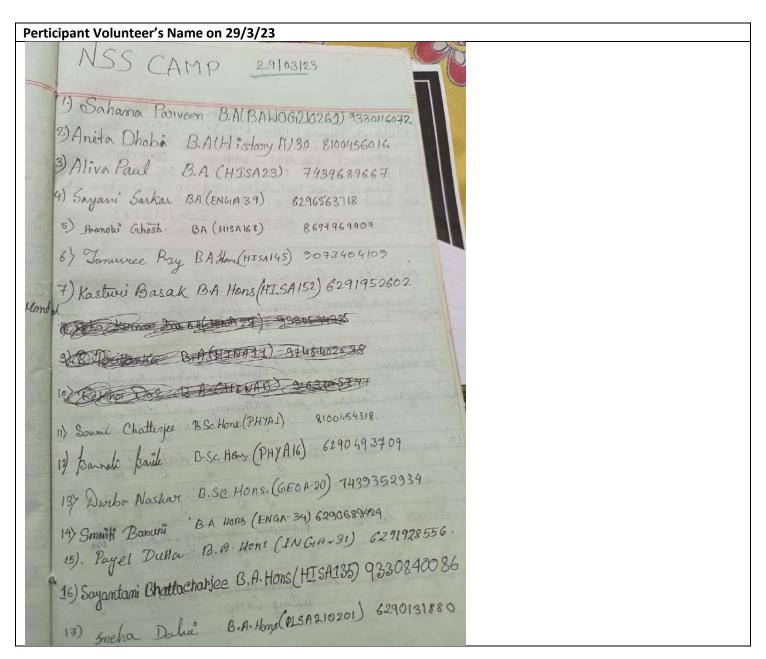

All are requested to be present at the said event.

Perticipant Volunteer's Name on 06/01/2023 mandira Nayou. Shraboni Kundu 9 34 Rinki Das 4) Svegala bundu Manashi Bisway Salmoyee Chargoobonty Moumite Dhave chowduny. Reya Baneje Dolly Bhattacharisya Popinga Chakrabouty Supartra Sarkar 11) Sangeeta Basako. Sumi Sarkar. 13 Clandrime Bessek. 19 Somstriti Chattopalhyay 15. Julika Lalice 16- Indrane Ghosh. 17. Shubbosnee Bhownick. 18. Nilanjana Bhattacharya 19. Per Munshi 20. Shraboni Kunde 21 Keya Ghosh. 22. Mohsumi Roj 23. Pink Dos 24. Aparma Jana 25. Jaya Bera 26. Piga Dos 27. Joita Chakraborts 28. Sueta Sarkor 29. Macmita Chakraborty 30. Lower Hondal

| Per                 | ticipant Volunteer's Name on 13/01/2023                                                                                               |
|---------------------|---------------------------------------------------------------------------------------------------------------------------------------|
| 100                 | Student's Activity                                                                                                                    |
| 11                  | D Durba Naskar: Instruction, 1 Durba Nostan                                                                                           |
|                     | Supreti Deb: Instruction,   Supreti seb                                                                                               |
| -65                 | 2 Supriti Deb: Instruction,   Supresti seb 3 Sahana parveen: Teaching   Sahana Parveen.  (A) Nitu praincet: Teaching   Sahana Parven. |
| 66                  | reaching khyme I Nith Gojapoti                                                                                                        |
|                     | 3 Annesha Sarkar: Teaching   Drawing   Annesha sarkor.                                                                                |
|                     | 1 Sayani Sarkar: Taking attendence, Teaching to habits Burker                                                                         |
| -                   | (7) Bidisha Karmakar: Teaching Bidisha karmakar                                                                                       |
| 1                   | (8) payel Dutta: Teaching, Receiving Students / Payer Louton.                                                                         |
| 1                   | (9) Chandini kumari yadar: Drawing / Chandri kumasi yadar.                                                                            |
| 1                   | 10 pranabi Ghosh: Teaching   Rew Zighen-                                                                                              |
|                     | (1) Kaushiki Saha: Teaching   Kowsileli Balra.                                                                                        |
|                     | (2) Townshree Ray: Teaching   Januarell May                                                                                           |
|                     | (3) Charleta Bhownik: Teaching Coloursha Showness                                                                                     |
|                     | (4) Sayantani Bhattacharjee: Teaching Sayantani Bhattachari                                                                           |
| THE PERSON NAMED IN | 15 Kasturi Basak: Teaching / Kastwii Basak                                                                                            |
|                     |                                                                                                                                       |