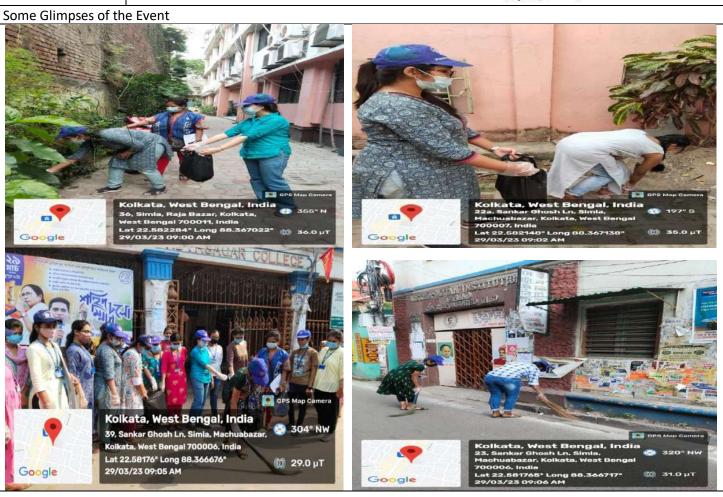

# Report on Arts and Science Fair-2023 Vidyasagar College for Women, Kolkata

**Date: 4th May 2023** 

This year, Vidyasagar College for Women organized the intra College Arts and Science Fair at the New Building College Campus on 4<sup>th</sup> May 2023. The main attraction of the day was the Model exhibition. The event was inaugurated by our respected External GB member, Mrs. Swarnali Mishra. Students from semesters IV and VI actively took part in the programme and made it a grand success. Students from the different departments prepared charts and models and presented them. Six Teachers were engaged as Judge to evaluate the exhibition Model. Faculties from both the Arts and Science Departments visited the exhibition to encourage all students.