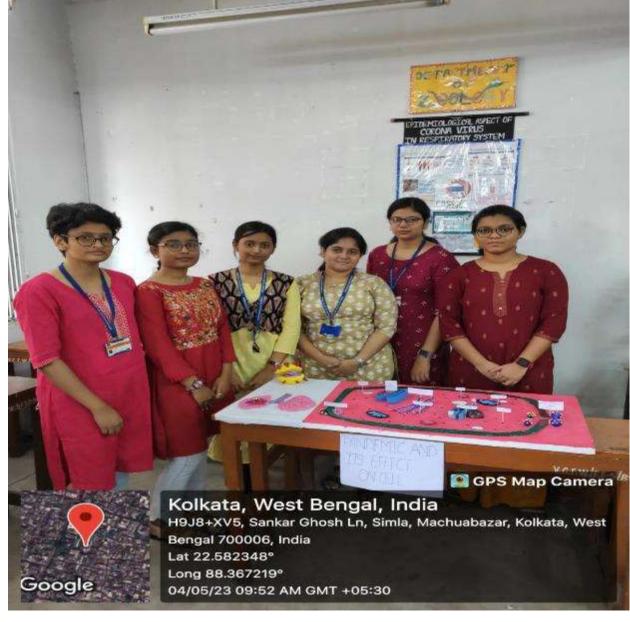

# Report on Arts and Science Fair-2023 Vidyasagar College for Women, Kolkata

**Date: 4th May 2023** 

This year, Vidyasagar College for Women organized the intra College Arts and Science Fair at the New Building College Campus on 4<sup>th</sup> May 2023. The main attraction of the day was the Model exhibition. The event was inaugurated by our respected External GB member, Mrs. Swarnali Mishra. Students from semesters IV and VI actively took part in the programme and made it a grand success. Students from the different departments prepared charts and models and presented them. Six Teachers were engaged as Judge to evaluate the exhibition Model. Faculties from both the Arts and Science Departments visited the exhibition to encourage all students.