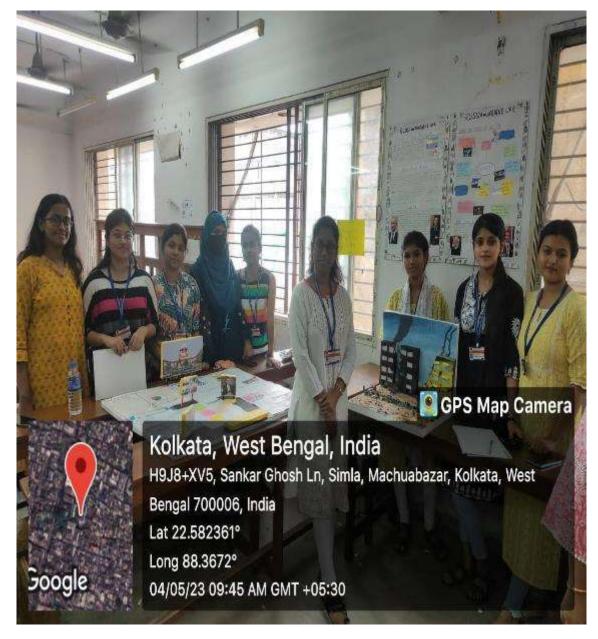

# Report on Arts and Science Fair-2023 Vidyasagar College for Women, Kolkata

**Date: 4th May 2023** 

This year, Vidyasagar College for Women organized the intra College Arts and Science Fair at the New Building College Campus on 4<sup>th</sup> May 2023. The main attraction of the day was the Model exhibition. The event was inaugurated by our respected External GB member, Mrs. Swarnali Mishra. Students from semesters IV and VI actively took part in the programme and made it a grand success. Students from the different departments prepared charts and models and presented them. Six Teachers were engaged as Judge to evaluate the exhibition Model. Faculties from both the Arts and Science Departments visited the exhibition to encourage all students.