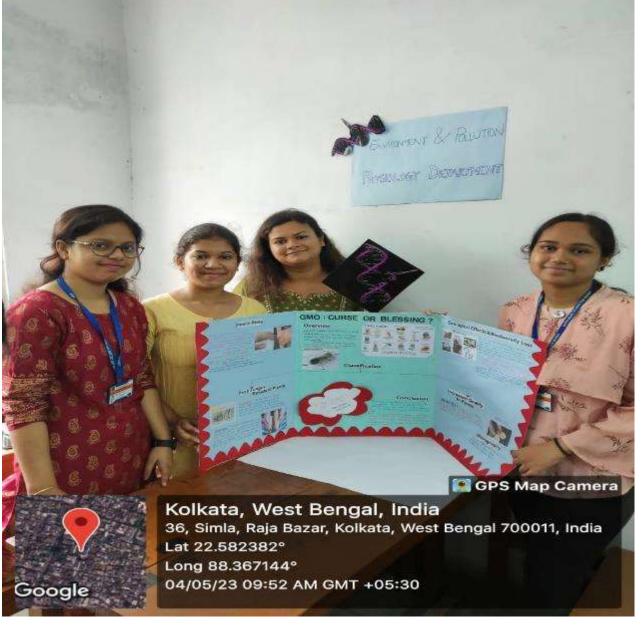

# Report on Arts and Science Fair-2023 Vidyasagar College for Women, Kolkata

**Date: 4th May 2023** 

This year, Vidyasagar College for Women organized the intra College Arts and Science Fair at the New Building College Campus on 4<sup>th</sup> May 2023. The main attraction of the day was the Model exhibition. The event was inaugurated by our respected External GB member, Mrs. Swarnali Mishra. Students from semesters IV and VI actively took part in the programme and made it a grand success. Students from the different departments prepared charts and models and presented them. Six Teachers were engaged as Judge to evaluate the exhibition Model. Faculties from both the Arts and Science Departments visited the exhibition to encourage all students.