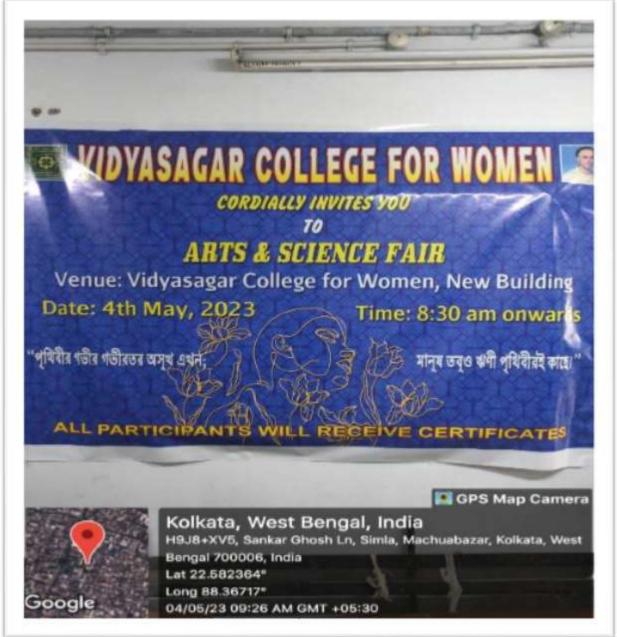

### ARTS & SCIENCE FAIR

Venue: Vidyasagar College for Women, New Building

Date: 4th May, 2023

Time: 8:30 am onwards

"পৃথিবীর গভীর গভীরতর অসুখ এখন

মানুষ তব্ও ঋণী পৃথিবীরই কাছে।"

ALL PARTIC CERTIFICATES

GPS Map Camera

Kolkata, West Bengal, India

H9J8+XV5, Sankar Ghosh Ln, Simla, Machuabazar, Kolkata, West

Bengal 700006, India

Lat 22.582364°

Long 88.36717°

04/05/23 09:26 AM GMT +05:30

Google

|                          |         | 15       | 3.0              |
|--------------------------|---------|----------|------------------|
| ARTS & SCIENCE FAIR 2023 |         | ARTS & S | CIENCE FAIR 2023 |
|                          | SI NI V |          |                  |