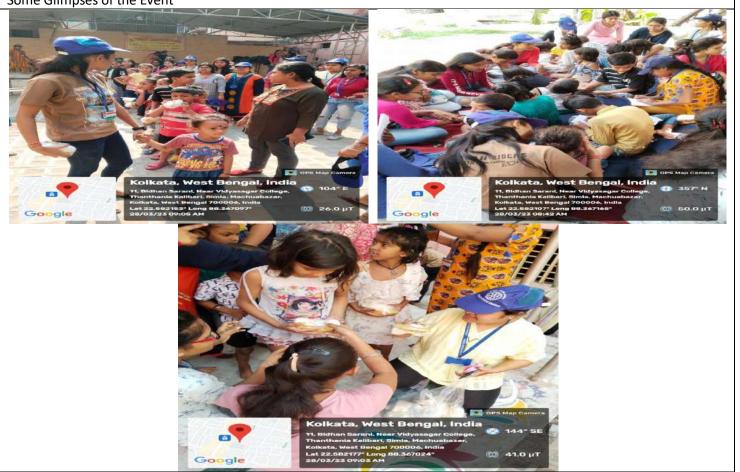

# Report on Arts and Science Fair-2023 Vidyasagar College for Women, Kolkata

**Date: 4th May 2023** 

This year, Vidyasagar College for Women organized the intra College Arts and Science Fair at the New Building College Campus on 4<sup>th</sup> May 2023. The main attraction of the day was the Model exhibition. The event was inaugurated by our respected External GB member, Mrs. Swarnali Mishra. Students from semesters IV and VI actively took part in the programme and made it a grand success. Students from the different departments prepared charts and models and presented them. Six Teachers were engaged as Judge to evaluate the exhibition Model. Faculties from both the Arts and Science Departments visited the exhibition to encourage all students.