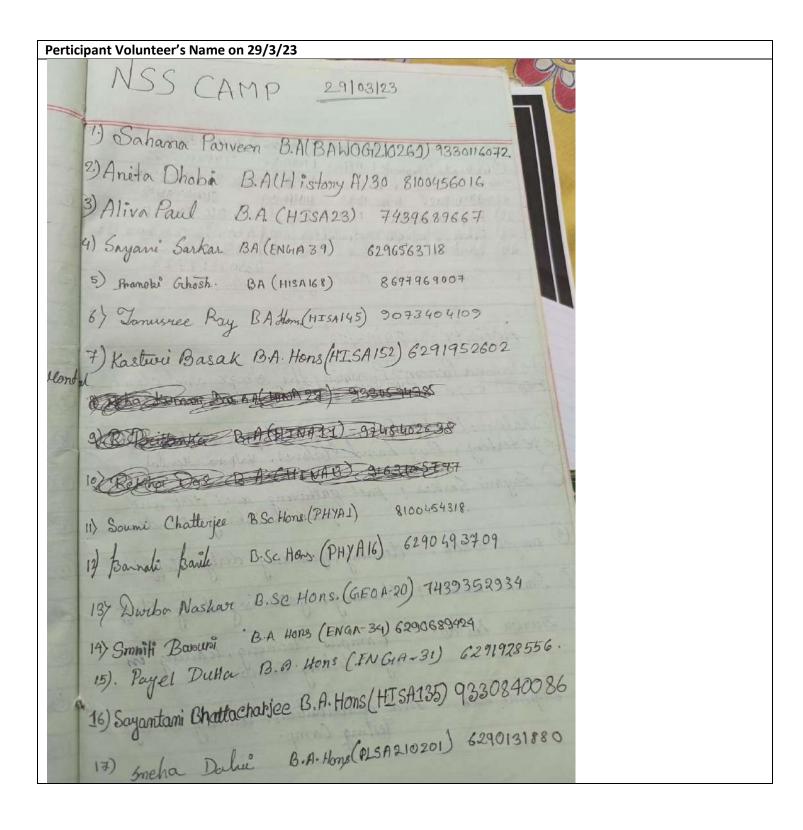

# Report on Arts and Science Fair-2023 Vidyasagar College for Women, Kolkata

**Date: 4th May 2023** 

This year, Vidyasagar College for Women organized the intra College Arts and Science Fair at the New Building College Campus on 4<sup>th</sup> May 2023. The main attraction of the day was the Model exhibition. The event was inaugurated by our respected External GB member, Mrs. Swarnali Mishra. Students from semesters IV and VI actively took part in the programme and made it a grand success. Students from the different departments prepared charts and models and presented them. Six Teachers were engaged as Judge to evaluate the exhibition Model. Faculties from both the Arts and Science Departments visited the exhibition to encourage all students.