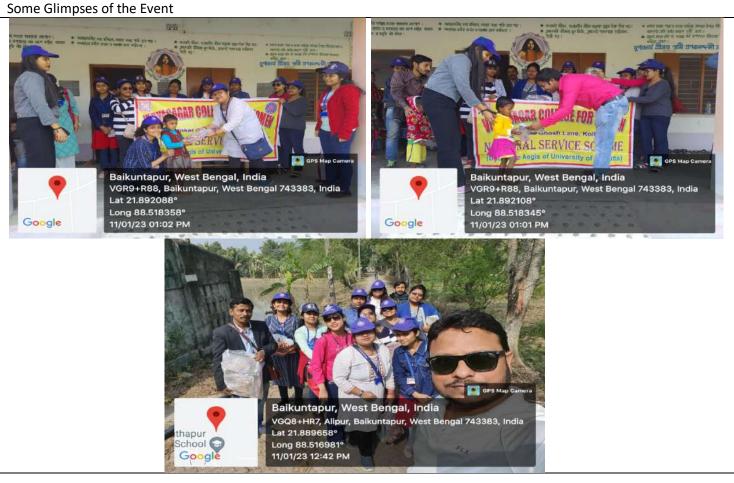

eby notified that the NSS unit has organised special lecture on 06/01/2023 delivered by Priyangee Lahiry on "REVERSING DIABETES"

All are requested to be present at the said event.









Perticipant Volunteer's Name on 06/01/2023 mandira Nayou. Shraboni Kundu 9 34 Rinki Das 4) Svegala bundu Manashi Bisway Salmoyee Chargoobonty Moumite Dhave chowduny. Reya Baneje Dolly Bhattacharisya Popinga Chakrabouty Supartra Sarkar 11) Sangeeta Basako. Sumi Sarkar. 13 Clandrime Bessek. 19 Somstriti Chattopalhyay 15. Julika Lalice 16- Indrane Ghosh. 17. Shubbosnee Bhownick. 18. Nilanjana Bhattacharya 19. Per Munshi 20. Shraboni Kunde 21 Keya Ghosh. 22. Mohsumi Roj 23. Pink Dos 24. Aparma Jana 25. Jaya Bera 26. Piga Dos 27. Joita Chakraborts 28. Sueta Sarkor 29. Macmita Chakraborty 30. Lower Hondal













| Per                 | ticipant Volunteer's Name on 13/01/2023                                                                                               |
|---------------------|---------------------------------------------------------------------------------------------------------------------------------------|
| 100                 | Student's Activity                                                                                                                    |
| 11                  | D Durba Naskar: Instruction, 1 Durba Nostan                                                                                           |
|                     | Supreti Deb: Instruction,   Supreti seb