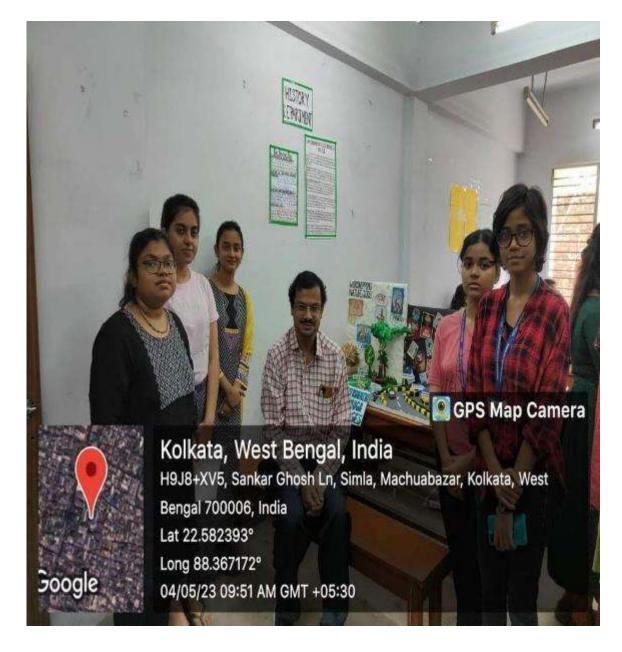

# Report on Arts and Science Fair-2023 Vidyasagar College for Women, Kolkata

**Date: 4th May 2023** 

This year, Vidyasagar College for Women organized the intra College Arts and Science Fair at the New Building College Campus on 4<sup>th</sup> May 2023. The main attraction of the day was the Model exhibition. The event was inaugurated by our respected External GB member, Mrs. Swarnali Mishra. Students from semesters IV and VI actively took part in the programme and made it a grand success. Students from the different departments prepared charts and models and presented them. Six Teachers were engaged as Judge to evaluate the exhibition Model. Faculties from both the Arts and Science Departments visited the exhibition to encourage all students.