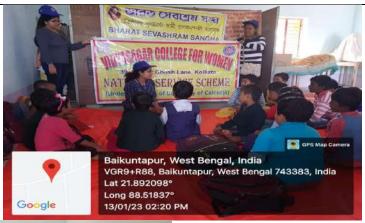

# Report on Arts and Science Fair-2023 Vidyasagar College for Women, Kolkata

**Date: 4th May 2023** 

This year, Vidyasagar College for Women organized the intra College Arts and Science Fair at the New Building College Campus on 4<sup>th</sup> May 2023. The main attraction of the day was the Model exhibition. The event was inaugurated by our respected External GB member, Mrs. Swarnali Mishra. Students from semesters IV and VI actively took part in the programme and made it a grand success. Students from the different departments prepared charts and models and presented them. Six Teachers were engaged as Judge to evaluate the exhibition Model. Faculties from both the Arts and Science Departments visited the exhibition to encourage all students.