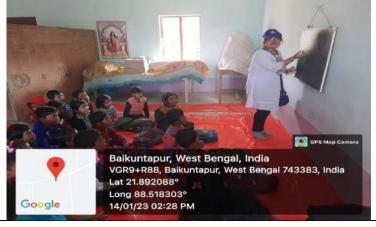

# Report on Arts and Science Fair-2023 Vidyasagar College for Women, Kolkata

**Date: 4th May 2023** 

This year, Vidyasagar College for Women organized the intra College Arts and Science Fair at the New Building College Campus on 4<sup>th</sup> May 2023. The main attraction of the day was the Model exhibition. The event was inaugurated by our respected External GB member, Mrs. Swarnali Mishra. Students from semesters IV and VI actively took part in the programme and made it a grand success. Students from the different departments prepared charts and models and presented them. Six Teachers were engaged as Judge to evaluate the exhibition Model. Faculties from both the Arts and Science Departments visited the exhibition to encourage all students.