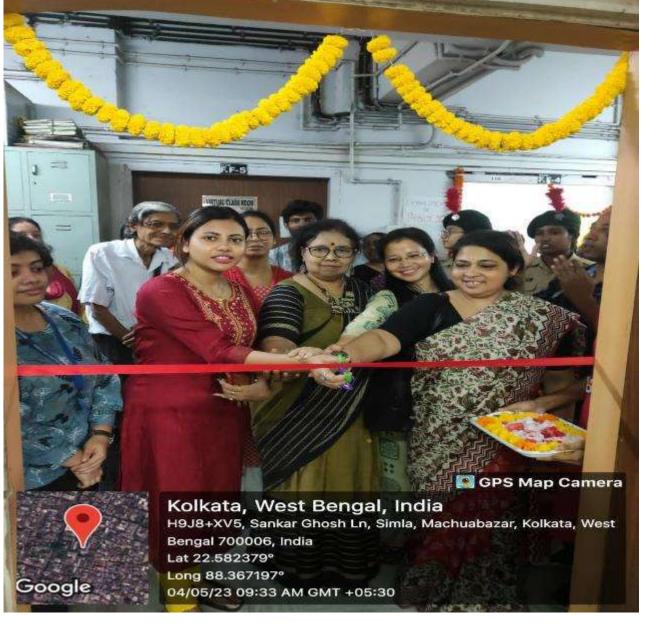

# Report on Arts and Science Fair-2023 Vidyasagar College for Women, Kolkata

**Date: 4th May 2023** 

This year, Vidyasagar College for Women organized the intra College Arts and Science Fair at the New Building College Campus on 4<sup>th</sup> May 2023. The main attraction of the day was the Model exhibition. The event was inaugurated by our respected External GB member, Mrs. Swarnali Mishra. Students from semesters IV and VI actively took part in the programme and made it a grand success. Students from the different departments prepared charts and models and presented them. Six Teachers were engaged as Judge to evaluate the exhibition Model. Faculties from both the Arts and Science Departments visited the exhibition to encourage all students.