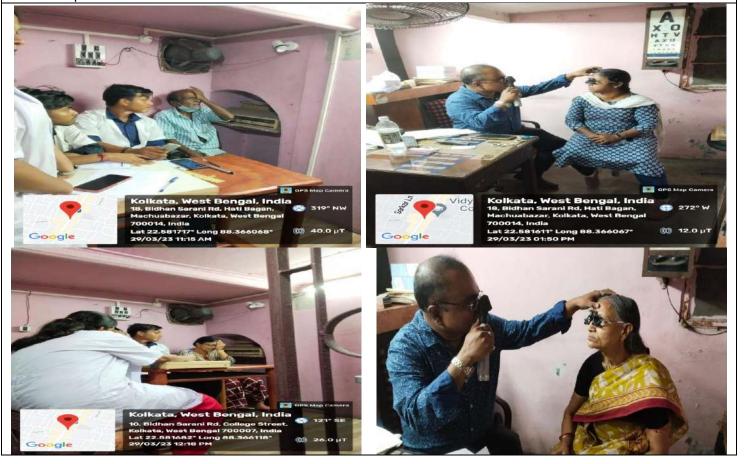

# Report on Arts and Science Fair-2023 Vidyasagar College for Women, Kolkata

**Date: 4th May 2023** 

This year, Vidyasagar College for Women organized the intra College Arts and Science Fair at the New Building College Campus on 4<sup>th</sup> May 2023. The main attraction of the day was the Model exhibition. The event was inaugurated by our respected External GB member, Mrs. Swarnali Mishra. Students from semesters IV and VI actively took part in the programme and made it a grand success. Students from the different departments prepared charts and models and presented them. Six Teachers were engaged as Judge to evaluate the exhibition Model. Faculties from both the Arts and Science Departments visited the exhibition to encourage all students.