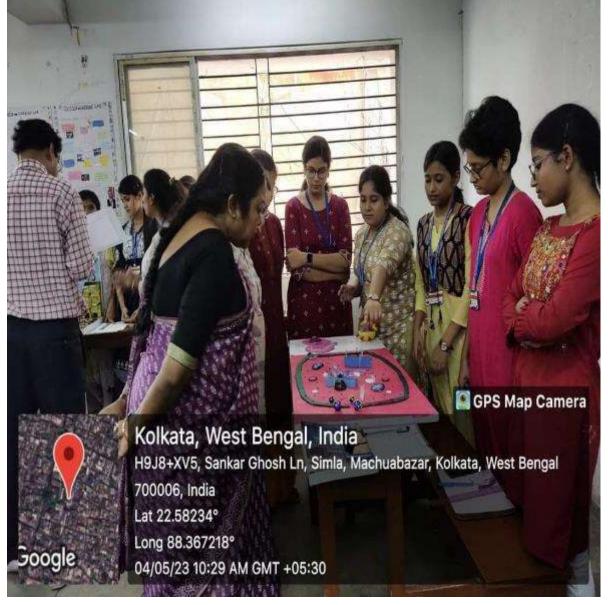

# Report on Arts and Science Fair-2023 Vidyasagar College for Women, Kolkata

**Date: 4th May 2023** 

This year, Vidyasagar College for Women organized the intra College Arts and Science Fair at the New Building College Campus on 4<sup>th</sup> May 2023. The main attraction of the day was the Model exhibition. The event was inaugurated by our respected External GB member, Mrs. Swarnali Mishra. Students from semesters IV and VI actively took part in the programme and made it a grand success. Students from the different departments prepared charts and models and presented them. Six Teachers were engaged as Judge to evaluate the exhibition Model. Faculties from both the Arts and Science Departments visited the exhibition to encourage all students.