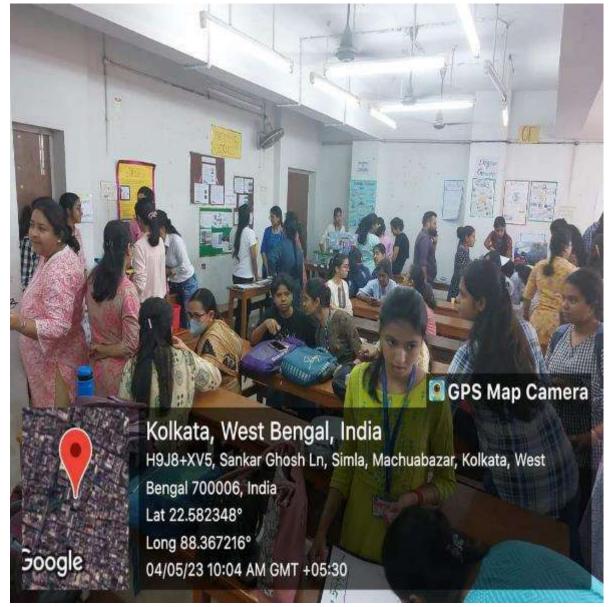

# Report on Arts and Science Fair-2023 Vidyasagar College for Women, Kolkata

**Date: 4th May 2023** 

This year, Vidyasagar College for Women organized the intra College Arts and Science Fair at the New Building College Campus on 4<sup>th</sup> May 2023. The main attraction of the day was the Model exhibition. The event was inaugurated by our respected External GB member, Mrs. Swarnali Mishra. Students from semesters IV and VI actively took part in the programme and made it a grand success. Students from the different departments prepared charts and models and presented them. Six Teachers were engaged as Judge to evaluate the exhibition Model. Faculties from both the Arts and Science Departments visited the exhibition to encourage all students.