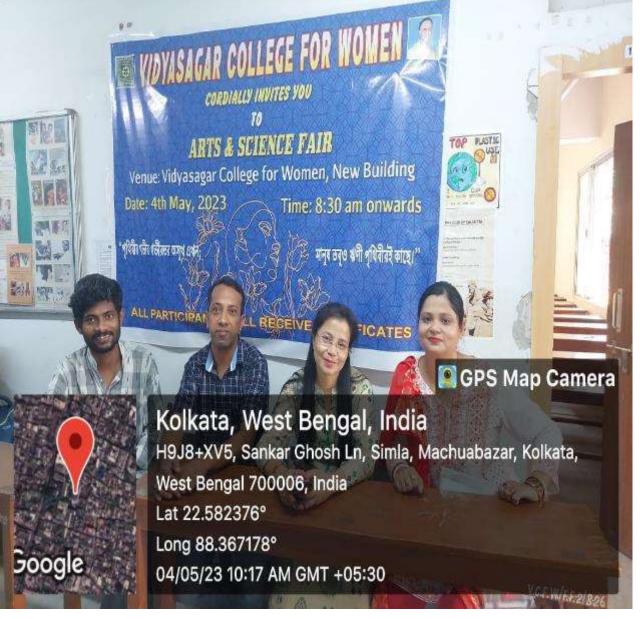

# LUDYASAGAR COLLEGE FOR WOMEN

CORDIALLY INVITES YOU

### ARTS & SCIENCE FAIR

Venue: Vidyasagar College for Women, New Building

Date: 4th May, 2023

Time: 8:30 am onwards

"পৃথিবীর গভীর গভীরতর অসুখ এখন

মানুষ তব্ও ঋণী পৃথিবীরই কাছে।"

ALL PARTIC CERTIFICATES

GPS Map Camera