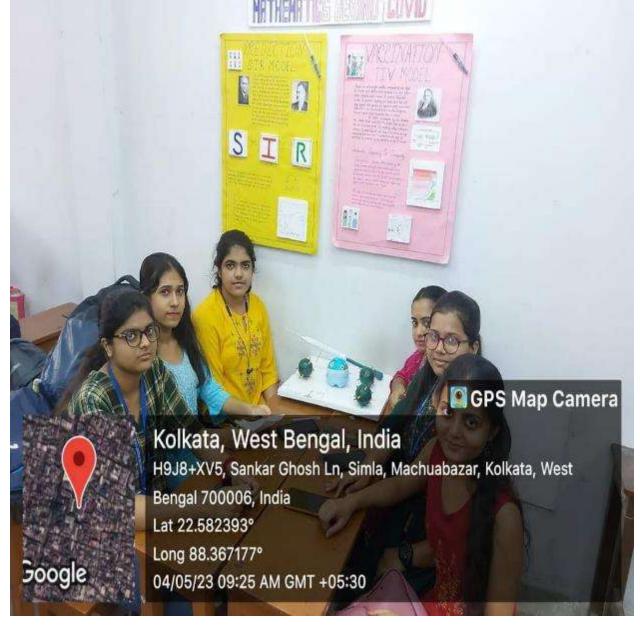

# Report on Arts and Science Fair-2023 Vidyasagar College for Women, Kolkata

**Date: 4th May 2023** 

This year, Vidyasagar College for Women organized the intra College Arts and Science Fair at the New Building College Campus on 4<sup>th</sup> May 2023. The main attraction of the day was the Model exhibition. The event was inaugurated by our respected External GB member, Mrs. Swarnali Mishra. Students from semesters IV and VI actively took part in the programme and made it a grand success. Students from the different departments prepared charts and models and presented them. Six Teachers were engaged as Judge to evaluate the exhibition Model. Faculties from both the Arts and Science Departments visited the exhibition to encourage all students.