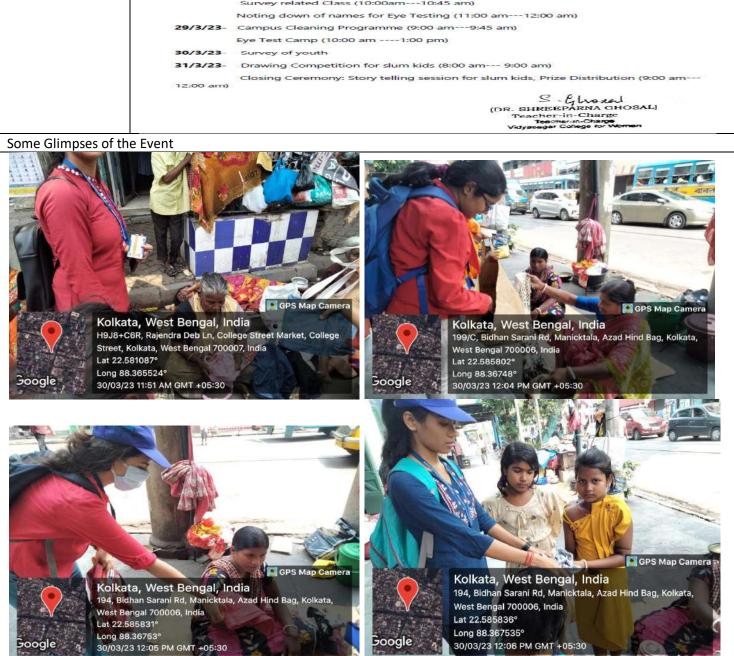

All are requested to be present at the said event.

Perticipant Volunteer's Name on 06/01/2023 mandira Nayou. Shraboni Kundu 9 34 Rinki Das 4) Svegala bundu Manashi Bisway Salmoyee Chargoobonty Moumite Dhave chowduny. Reya Baneje Dolly Bhattacharisya Popinga Chakrabouty Supartra Sarkar 11) Sangeeta Basako. Sumi Sarkar. 13 Clandrime Bessek. 19 Somstriti Chattopalhyay 15. Julika Lalice 16- Indrane Ghosh. 17. Shubbosnee Bhownick. 18. Nilanjana Bhattacharya 19. Per Munshi 20. Shraboni Kunde 21 Keya Ghosh. 22. Mohsumi Roj 23. Pink Dos 24. Aparma Jana 25. Jaya Bera 26. Piga Dos 27. Joita Chakraborts 28. Sueta Sarkor 29. Macmita Chakraborty 30. Lower Hondal

| Per                 | ticipant Volunteer's Name on 13/01/2023                                                                                               |
|---------------------|---------------------------------------------------------------------------------------------------------------------------------------|
| 100                 | Student's Activity                                                                                                                    |
| 11                  | D Durba Naskar: Instruction, 1 Durba Nostan                                                                                           |
|                     | Supreti Deb: Instruction,   Supreti seb                                                                                               |
| -65                 | 2 Supriti Deb: Instruction,   Supresti seb 3 Sahana parveen: Teaching   Sahana Parveen.  (A) Nitu praincet: Teaching   Sahana Parven. |
| 66                  | reaching khyme I Nith Gojapoti                                                                                                        |
|                     | 3 Annesha Sarkar: Teaching   Drawing   Annesha sarkor.                                                                                |
|                     | 1 Sayani Sarkar: Taking attendence, Teaching to habits Burker                                                                         |
| -                   | (7) Bidisha Karmakar: Teaching Bidisha karmakar                                                                                       |
| 1                   | (8) payel Dutta: Teaching, Receiving Students / Payer Louton.                                                                         |
| 1                   | (9) Chandini kumari yadar: Drawing / Chandri kumasi yadar.                                                                            |
| 1                   | 10 pranabi Ghosh: Teaching   Rew Zighen-                                                                                              |
|                     | (1) Kaushiki Saha: Teaching   Kowsileli Balra.                                                                                        |
|                     | (2) Townshree Ray: Teaching   Januarell May                                                                                           |
|                     | (3) Charleta Bhownik: Teaching Coloursha Showness                                                                                     |
|                     | (4) Sayantani Bhattacharjee: Teaching Sayantani Bhattachari                                                                           |
| THE PERSON NAMED IN | 15 Kasturi Basak: Teaching / Kastwii Basak                                                                                            |
|                     |                                                                                                                                       |