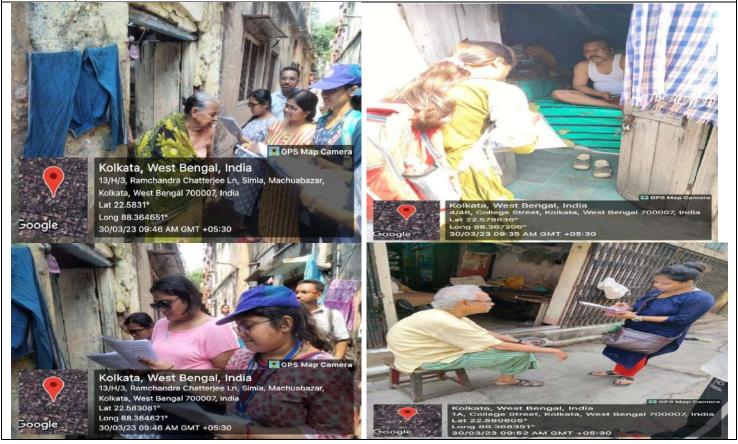

All are requested to be present at the said event.

Perticipant Volunteer's Name on 06/01/2023 mandira Nayou. Shraboni Kundu 9 34 Rinki Das 4) Svegala bundu Manashi Bisway Salmoyee Chargoobonty Moumite Dhave chowduny. Reya Baneje Dolly Bhattacharisya Popinga Chakrabouty Supartra Sarkar 11) Sangeeta Basako. Sumi Sarkar. 13 Clandrime Bessek. 19 Somstriti Chattopalhyay 15. Julika Lalice 16- Indrane Ghosh. 17. Shubbosnee Bhownick. 18. Nilanjana Bhattacharya 19. Per Munshi 20. Shraboni Kunde 21 Keya Ghosh. 22. Mohsumi Roj 23. Pink Dos 24. Aparma Jana 25. Jaya Bera 26. Piga Dos 27. Joita Chakraborts 28. Sueta Sarkor 29. Macmita Chakraborty 30. Lower Hondal

| Per                 | ticipant Volunteer's Name on 13/01/2023                                                                                               |
|---------------------|---------------------------------------------------------------------------------------------------------------------------------------|
| 100                 | Student's Activity                                                                                                                    |
| 11                  | D Durba Naskar: Instruction, 1 Durba Nostan                                                                                           |
|                     | Supreti Deb: Instruction,   Supreti seb                                                                                               |
| -65                 | 2 Supriti Deb: Instruction,   Supresti seb 3 Sahana parveen: Teaching   Sahana Parveen.  (A) Nitu praincet: Teaching   Sahana Parven. |
| 66                  | reaching khyme I Nith Gojapoti                                                                                                        |
|                     | 3 Annesha Sarkar: Teaching   Drawing   Annesha sarkor.                                                                                |
|                     | 1 Sayani Sarkar: Taking attendence, Teaching to habits Burker                                                                         |
| -                   | (7) Bidisha Karmakar: Teaching Bidisha karmakar                                                                                       |
| 1                   | (8) payel Dutta: Teaching, Receiving Students / Payer Louton.                                                                         |
| 1                   | (9) Chandini kumari yadar: Drawing / Chandri kumasi yadar.                                                                            |
| 1                   | 10 pranabi Ghosh: Teaching   Rew Zighen-                                                                                              |
|                     | (1) Kaushiki Saha: Teaching   Kowsileli Balra.                                                                                        |
|                     | (2) Townshree Ray: Teaching   Januarell May                                                                                           |
|                     | (3) Charleta Bhownik: Teaching Coloursha Showness                                                                                     |
|                     | (4) Sayantani Bhattacharjee: Teaching Sayantani Bhattachari                                                                           |
| THE PERSON NAMED IN | 15 Kasturi Basak: Teaching / Kastwii Basak                                                                                            |
|                     |                                                                                                                                       |