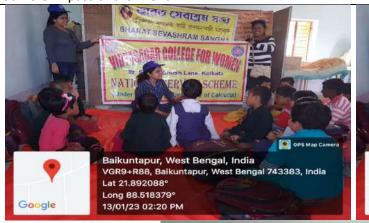

# Report on Arts and Science Fair-2023 Vidyasagar College for Women, Kolkata

**Date: 4th May 2023** 

This year, Vidyasagar College for Women organized the intra College Arts and Science Fair at the New Building College Campus on 4<sup>th</sup> May 2023. The main attraction of the day was the Model exhibition. The event was inaugurated by our respected External GB member, Mrs. Swarnali Mishra. Students from semesters IV and VI actively took part in the programme and made it a grand success. Students from the different departments prepared charts and models and presented them. Six Teachers were engaged as Judge to evaluate the exhibition Model. Faculties from both the Arts and Science Departments visited the exhibition to encourage all students.