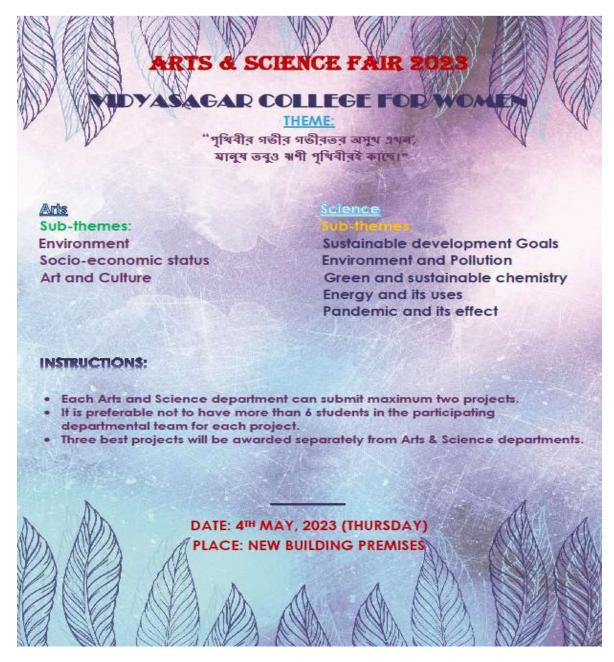

#### NOTICE

This is to inform that Vidyasagar College for Women is going to organize the Science & Arts. Fair on 4th May, 2023 (Thursday) at 8.30 am onwards in New Building campus of the college. All the students are hereby encouraged to participate in the event and make it a grand success. Each of the Science and Arts departments can submit two projects for the event. The HODs are hereby requested to submit the names of the students through Google form. For any query, please contact the convenors- Sri Debkanta Ghosh, Assistant Professor, Dept. of Zoology (Mob: 9232093357), Dr. Ranju Tamang, Assistant Professor, Dept. of Botany (Mob: 9932298451), Dr. Piyali Biswas, Assistant Professor, Dept. of Sanskrit (Mob. 8902481290) and Sri Anal Pal, Assistant Professor, Dept. of Bengali (Mob. 9474375608).

### ARTS & SCIENCE FAIR

Venue: Vidyasagar College for Women, New Building

Date: 4th May, 2023

Time: 8:30 am onwards

"পৃথিবীর গভীর গভীরতর অসুখ এখন

মানুষ তব্ও ঋণী পৃথিবীরই কাছে।"

ALL PARTIC CERTIFICATES

GPS Map Camera