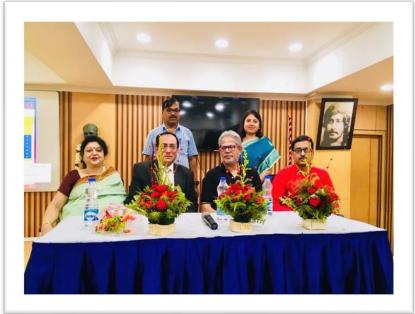

### **ONE DAY POETRY WORKSHOP**

"Our Poetry, Our Selves" Organised by Library, Vidyasagar College for Women

Workshop Coordinator: Dr. Pradipta Mukherjee, Department of English, VCFW Date: 12<sup>th</sup> April, 2019

Principel Vidyasagar College for Women Kolkata

No. .....

(NAAC ACCREDITED)

39, Sankar Ghosh Lane Calcutta - 700 006 Phone : 2241 8889 E-mail : office.vcfw@gmail.com office@vcfw.org

Date.....

Prof. Subodh Sarkar, eminent and distinguished Sahitya Academy Award winning poet, delivering the key-note lecture

**Dignitaries being felicitated** 

Vulye Ry

Principel Vidyasagar College for Women Kolkata

No. .....

(NAAC ACCREDITED)

39, Sankar Ghosh Lane Calcutta - 700 006 Phone : 2241 8889 E-mail : office.vcfw@gmail.com office@vcfw.org