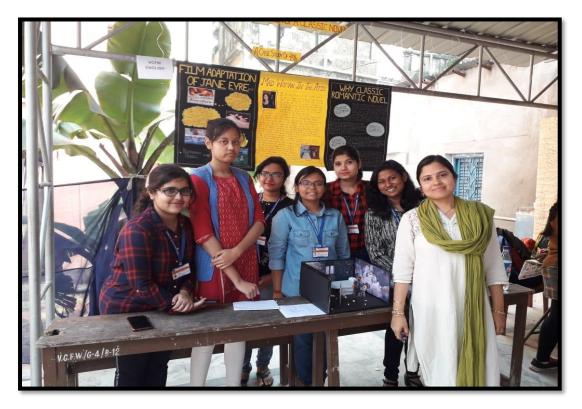

### SOME IMAGES CAPTURED DURING THE EVENT

### Water level detection Model (VMC)

**Presentation from Electronics Department (VCFW)** 

Physiology Department, VCFW

Vulye Ry

Principel Vidyasagar College for Women Kolkata