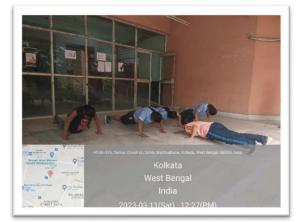

# Glimpses from Regular Yoga sessions in the college under the supervision of college appointed yoga instructor Smt. Reshmi Pal

Vulye Ry

Principal Vidyasagar College for Women Kolkata

39, Sankar Ghosh Lane Calcutta - 700 006 Phone : 2241 8889 E-mail : office.vcfw@gmail.com office@vcfw.org