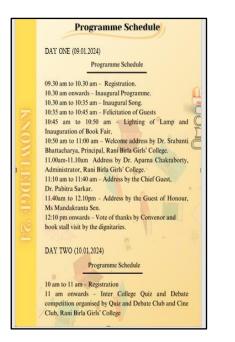

#### a. Fostering innovation, collaboration, and academic excellence:

The Annual Inter-College Arts and Science Fair, initiated in 2019 under the banner **INNO-VISION**, has become a celebrated event at our institution. Featuring impressive models, charts, and experiments on various topics, the fair debuted on January 30, 2019, for Science and January 31, 2019, for Arts, attracting participants from several city colleges. Subsequent editions were held on February 20 and 22, 2020. The 2021 fair could not be held due to the

COVID-19 pandemic, but we resumed with an offline Science Exhibition on February 28, 2022, celebrating National Science Day. This event continues to foster creativity and interdisciplinary collaboration.