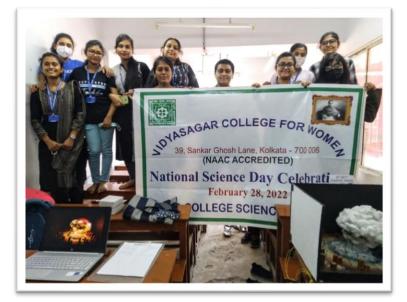

COVID-19 pandemic, but we resumed with an offline Science Exhibition on February 28, 2022, celebrating National Science Day. This event continues to foster creativity and interdisciplinary collaboration.

### National Science Exhibition, 2022 (28.2. 2022)

This was our first inter college offline event during the ongoing Covid pandemic. National Science Day was celebrated in the form of an inter-college science exhibition on 28th February 2022. Keeping in mind the covid safety norms, only a few colleges were invited to take part in the event.

### **Celebrating National Science Day February 28, 2022**