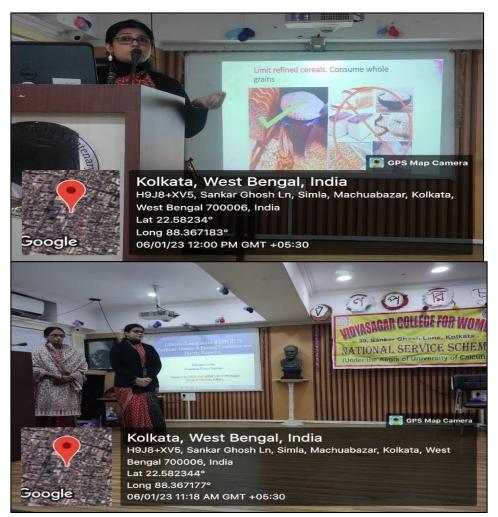

## Yoga workshops

No. .....

On 21<sup>st</sup> June, 2023, a yoga workshop was organised where **Swami Vedaswarupananda**, monk at the Ramakrishna Mission Institute of Culture, Golpark was our invited speaker. He spoke on the subject of "The Essence of Yog and its Practical Applications in our daily lives". Swamiji enlightened the audience on the six *darshans* in Indian Philosophy. He explained Maharshi Patanjali yoga darshan as one of the darshan in which one part is *yogashana* and another part is *ekagraha darshan*. He spoke on *dhyaan*, the practice of concentration in our daily lives . The lecture was extremely inspiring and thought provoking. The speaker offered his guidance on how to live a meaningful and purposeful

life. The talk benefitted both students and staff of the college.

Swami Vedaswarupananda delivering his talk on "The Essence of Yog and its Practical Applications in our daily lives" at VCFW

Julyen Ry

Principel Vidyasagar College for Women Kolkata