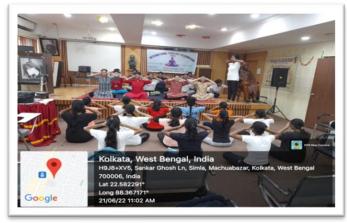

## Vidyasagar College for Women (NAAC ACCREDITED)

39, Sankar Ghosh Lane Calcutta - 700 006 Phone : 2241 8889 E-mail : office.vcfw@gmail.com office@vcfw.org

Date.....

A Three Day Yoga workshop was conducted for the teachers, non-teaching staff and students on 6<sup>th</sup> May, 12<sup>th</sup> May and 13<sup>th</sup> May 2022. During these days, Smt. Rashmi Pal, yoga instructor of the college, carried out yoga session with a brief lecture explaining various Asanas and their benefits. The session started at 8.30 am and continued till 11 am. The student's session was held from 8.30 -9.30 am. After a 30- minute interlude, the faculties and non-teaching staff had their session for an hour. The students and the college staff participated with great enthusiasm.