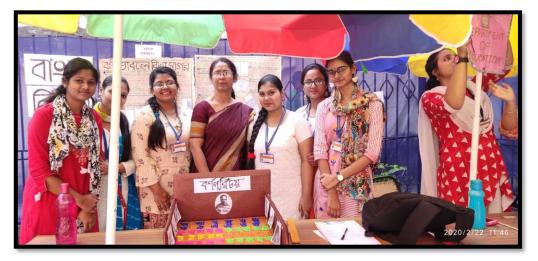

# Some Photographs from the Event

## **Inauguration of the Fair(19.12.22)**

Vulya Ry

Principel Vidyasagar College for Women Kolkata

(NAAC ACCREDITED) 39, Sankar Ghosh Lane Calcutta - 700 006 Phone : 2241 8889 E-mail : office.vcfw@gmail.com office@vcfw.org

## Some photographs from the Book Fair organized by Vidyasagar Group of Colleges (2022)

Vulyer Ry

Principel Vidyasagar College for Women Kolkata

(NAAC ACCREDITED) 39, Sankar Ghosh Lane Calcutta - 700 006 Phone : 2241 8889 E-mail : office.vcfw@gmail.com office@vcfw.org