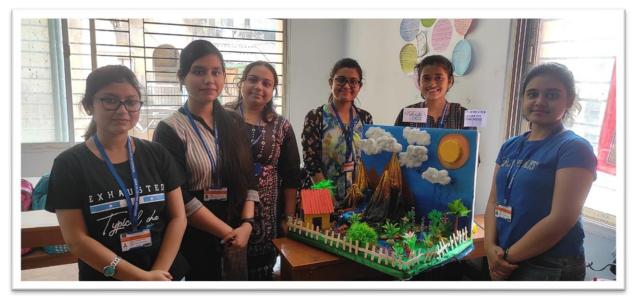

#### a. Fostering innovation, collaboration, and academic excellence:

The Annual Inter-College Arts and Science Fair, initiated in 2019 under the banner **INNO-VISION**, has become a celebrated event at our institution. Featuring impressive models, charts, and experiments on various topics, the fair debuted on January 30, 2019, for Science and January 31, 2019, for Arts, attracting participants from several city colleges. Subsequent editions were held on February 20 and 22, 2020. The 2021 fair could not be held due to the

## **INNOVISION: Inter College Annual Arts and Science Fair**

### SOME IMAGES CAPTURED DURING THE EVENT