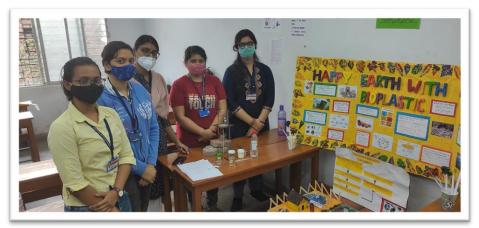

### National Science Exhibition, 2022 (28.2. 2022)

This was our first inter college offline event during the ongoing Covid pandemic. National Science Day was celebrated in the form of an inter-college science exhibition on 28th February 2022. Keeping in mind the covid safety norms, only a few colleges were invited to take part in the event.

Participating Departments of our college: Botany, Zoology, Physiology, Chemistry, Physics, Mathematics, Economics, Geography and Film studies

Other participating colleges: Victoria Institution College, T.H.K. Jain College