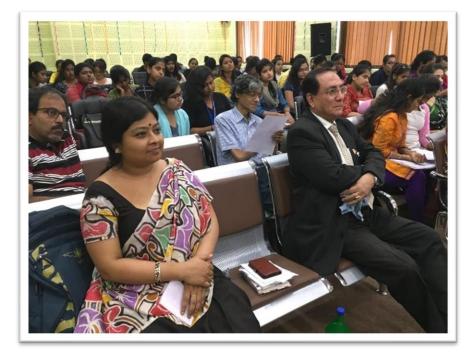

#### **Captivated Audience at the Workshop**

### Newspaper clipping: Published in The Sunday Statesman dated 21st April. 2019.

A recent workshop in Kolkata called 'Our Poetry, Our Selves' saw participation from both professors and students alike from several colleges in the city