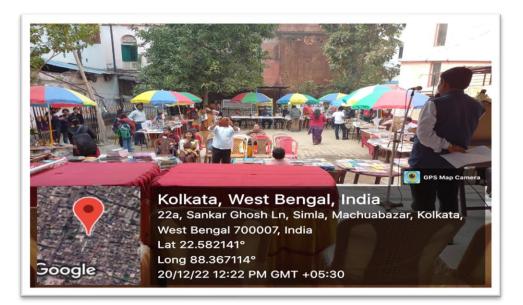

# **Book Exhibition cum Book Fair 2022 cum Book Talk**

- Date : 19<sup>th</sup> and 20<sup>th</sup> December, 2022
- Venue : New Building College Premises, Vidyasagar College for Women
- Time : 10:30 am to 4 pm

Organized by: Libraries of Vidyasagar Group of Colleges (Vidyasagar College for Women, Vidyasagar Metropolitan College, Vidyasagar College) in Collaboration with IQAC of respective colleges

Participation of Publisher/ Book Vendor : Twenty two Publisher and Book Distributors – a) ABS Publishing House , b) Academic Publishers, c) Akshar Prakashani, d)Alphabet Books, e) Ashadeep Publishers, f) Avenel Press g) Chirayata Prakashan Pvt. Ltd, h) Dasgupta Co. Pvt. Ltd., i) Diya Publication, j) Ekushe, k) Motilal Benarasidass International, l) New Central Book Agency, m) Platinum Publishers n) Pragyabikas o) Punthi Pustak p) Santra Publication Pvt. Ltd. q) Setu Prakashani, r) Techno World s)U.N. Dhar & Sons Pvt. Ltd., t) Universal Book Concern, u)Vitasta Publishers v) West Bengal State Book Board participated and exhibited books on arts and literature, Social Science, Biological science and other subjects.