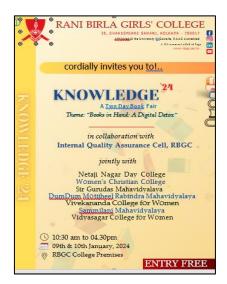

## BOOK FAIR 2024

In 2024, the event expanded significantly through collaboration with seven additional city colleges. Due to limited open space on our campus, the event took place at the extensive grounds of Rani Birla Girls' College.

Julyer Ry

Principel Vidyasagar College for Women Kolkata

## Vidyasagar College for Women (NAAC ACCREDITED)

39, Sankar Ghosh Lane Calcutta - 700 006 Phone : 2241 8889 E-mail : office.vcfw@gmail.com office@vcfw.org

Date.....

**Title (2)**: