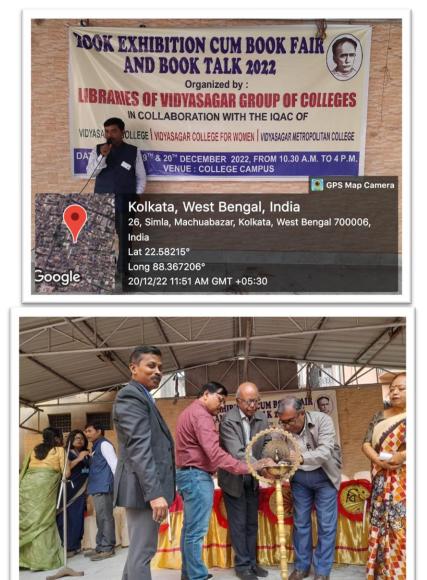

# **Book Exhibition cum Book Fair 2022 cum Book Talk**

- Date : 19<sup>th</sup> and 20<sup>th</sup> December, 2022
- Venue : New Building College Premises, Vidyasagar College for Women
- Time : 10:30 am to 4 pm

Organized by: Libraries of Vidyasagar Group of Colleges (Vidyasagar College for Women, Vidyasagar Metropolitan College, Vidyasagar College) in Collaboration with IQAC of respective colleges

Participation of Publisher/ Book Vendor : Twenty two Publisher and Book Distributors – a) ABS Publishing House , b) Academic Publishers, c) Akshar Prakashani, d)Alphabet Books, e) Ashadeep Publishers, f) Avenel Press g) Chirayata Prakashan Pvt. Ltd, h) Dasgupta Co. Pvt. Ltd., i) Diya Publication, j) Ekushe, k) Motilal Benarasidass International, l) New Central Book Agency, m) Platinum Publishers n) Pragyabikas o) Punthi Pustak p) Santra Publication Pvt. Ltd. q) Setu Prakashani, r) Techno World s)U.N. Dhar & Sons Pvt. Ltd., t) Universal Book Concern, u)Vitasta Publishers v) West Bengal State Book Board participated and exhibited books on arts and literature, Social Science, Biological science and other subjects.

Feedback was collected from participating Book Publishers, Book Distributors and Book vendors

Book Talk by (19<sup>th</sup> December 2022)

(i) Dr. Shrimoyee Guha Thakurata, Head, Department of History, Scottish Church College

- (ii) Dr. Somshankar Roy, Department of History, Vidyasagar College for Women
- Cultural Programme: Students and staff from three colleges collaborated to host recitation, dance, and musical performances at the college's open-air theater during the book fair.

## **Inauguration of the Fair(19.12.22)**

Vulya Ry

Principel Vidyasagar College for Women Kolkata

(NAAC ACCREDITED) 39, Sankar Ghosh Lane Calcutta - 700 006 Phone : 2241 8889 E-mail : office.vcfw@gmail.com office@vcfw.org