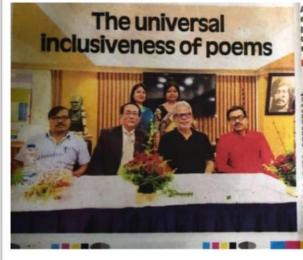

### Newspaper clipping: Published in The Sunday Statesman dated 21st April. 2019.

A recent workshop in Kolkata called 'Our Poetry, Our Selves' saw participation from both professors and students alike from several colleges in the city

#### RADIPTA MURHERJEE

A petery-verkishing called 'Our hearing' by Valyangar Calico for Women at Bhagawati Devi Sashaghar. The workshop witshould significant participation from other colleges and universities from other colleges and universities from other colleges, and universities for ity. Restragent Sured Market Basiswari Colleges. Maharani Institute

The chief garst of the event was the eminent Sahrya Academy award wioning poet and Professor Subooth Sarkar. The professor, currendy President of Table A cademy, described the workshop as 'an extremely noteworthy verture to shape taineted, impressionable minds and to instill amongst today's youth a live for nonew."