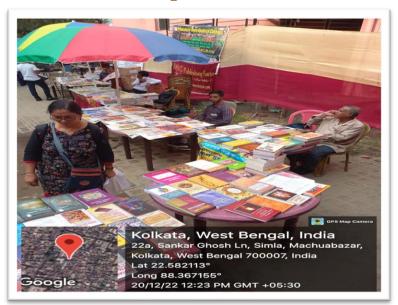

# **Book Exhibition cum Book Fair 2022 cum Book Talk**

- Date : 19<sup>th</sup> and 20<sup>th</sup> December, 2022
- Venue : New Building College Premises, Vidyasagar College for Women
- Time : 10:30 am to 4 pm

Organized by: Libraries of Vidyasagar Group of Colleges (Vidyasagar College for Women, Vidyasagar Metropolitan College, Vidyasagar College) in Collaboration with IQAC of respective colleges

Participation of Publisher/ Book Vendor : Twenty two Publisher and Book Distributors – a) ABS Publishing House , b) Academic Publishers, c) Akshar Prakashani, d)Alphabet Books, e) Ashadeep Publishers, f) Avenel Press g) Chirayata Prakashan Pvt. Ltd, h) Dasgupta Co. Pvt. Ltd., i) Diya Publication, j) Ekushe, k) Motilal Benarasidass International, l) New Central Book Agency, m) Platinum Publishers n) Pragyabikas o) Punthi Pustak p) Santra Publication Pvt. Ltd. q) Setu Prakashani, r) Techno World s)U.N. Dhar & Sons Pvt. Ltd., t) Universal Book Concern, u)Vitasta Publishers v) West Bengal State Book Board participated and exhibited books on arts and literature, Social Science, Biological science and other subjects.

## Some photographs from the Book Fair organized by Vidyasagar Group of Colleges (2022)

Vulyer Ry

Principel Vidyasagar College for Women Kolkata

(NAAC ACCREDITED) 39, Sankar Ghosh Lane Calcutta - 700 006 Phone : 2241 8889 E-mail : office.vcfw@gmail.com office@vcfw.org