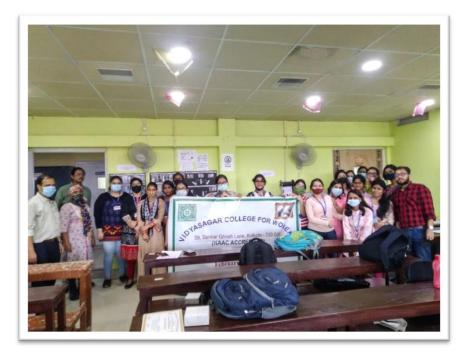

#### a. Fostering innovation, collaboration, and academic excellence:

The Annual Inter-College Arts and Science Fair, initiated in 2019 under the banner **INNO-VISION**, has become a celebrated event at our institution. Featuring impressive models, charts, and experiments on various topics, the fair debuted on January 30, 2019, for Science and January 31, 2019, for Arts, attracting participants from several city colleges. Subsequent editions were held on February 20 and 22, 2020. The 2021 fair could not be held due to the

COVID-19 pandemic, but we resumed with an offline Science Exhibition on February 28, 2022, celebrating National Science Day. This event continues to foster creativity and interdisciplinary collaboration.