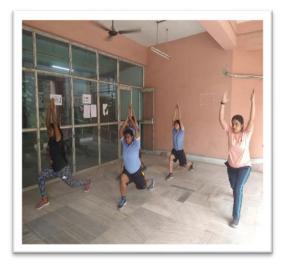

Yoga practice session under the guidance of Sri Rajib Roy, Yoga instructor (21.6.22).

Vulyer Ky

Principal Vidyasagar College for Women Kolkata

39, Sankar Ghosh Lane Calcutta - 700 006 Phone : 2241 8889 E-mail : office.vcfw@gmail.com office@vcfw.org