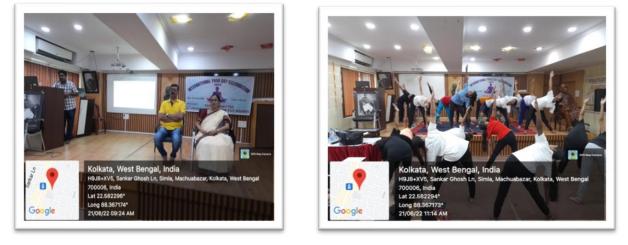

## Vidyasagar College for Women (NAAC ACCREDITED)

39, Sankar Ghosh Lane Calcutta - 700 006 Phone : 2241 8889 E-mail : office.vcfw@gmail.com office@vcfw.org

Date.....

A special seminar featuring Shri. Rajiv Roy, a renowned yoga instructor from the Yoga Monastery, was organized on International Yoga Day, 21st of June, 2022. He spoke on the Philosophy behind Yoga and its benefits for Students. The day witnessed enthusiastic response from students who raised many questions on Asanas and their health issues that could be addressed with the help of yoga. This was followed by an hour yoga session under the guidance of Sri Rajiv Roy.

Yoga practice session under the guidance of Sri Rajib Roy, Yoga instructor (21.6.22).

Vulyer Ky

Principal Vidyasagar College for Women Kolkata

39, Sankar Ghosh Lane Calcutta - 700 006 Phone : 2241 8889 E-mail : office.vcfw@gmail.com office@vcfw.org