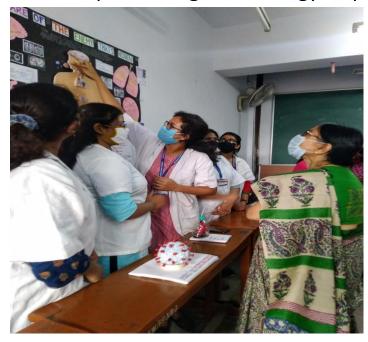

### National Science Exhibition, 2022 (28.2. 2022)

This was our first inter college offline event during the ongoing Covid pandemic. National Science Day was celebrated in the form of an inter-college science exhibition on 28th February 2022. Keeping in mind the covid safety norms, only a few colleges were invited to take part in the event.

Inauguration of National Science Exhibition by Principal, VCFW

Vulyer Ry

Principel Vidyasagar College for Women Kolkata

(NAAC ACCREDITED)

39, Sankar Ghosh Lane Calcutta - 700 006 Phone : 2241 8889 E-mail : office.vcfw@gmail.com office@vcfw.org