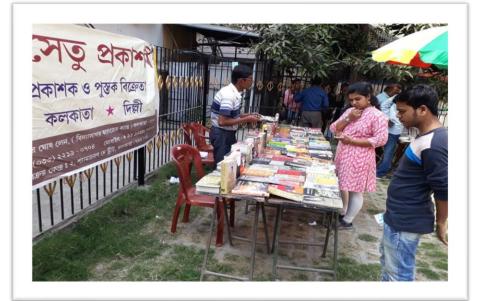

#### b. Nurturing intellectual curiosity and a love for reading:

The Book Fair, hosted by our College Central Library since 2018, is a notable two-day event. It attracts numerous publishers and book distributors, presenting a diverse collection of books. Attended eagerly by teachers, students, and staff, the fair includes departmental book selections and valuable participant feedback. The library also arranges Book Talks and Poetry Workshops with esteemed speakers, thereby, promoting reading, idea exchange, and community connections.

#### b. Expansion of the Book Fair

Since its inception in 2018, the Book Fair has experienced remarkable growth. Initially involving eight Book publishers and Distributors, the fair expanded over the years, with twenty-two Publishers participating in 2022. In 2023, the event expanded, held in collaboration with seven other city colleges on a larger platform.

### Vidyasagar College for Women

(NAAC ACCREDITED) 39, Sankar Ghosh Lane Calcutta - 700 006 Phone : 2241 8889 E-mail : office.vcfw@gmail.com office@vcfw.org

Date.....

Annual Book Fairs, Exhibitions, Book Talks, and Poetry workshops Organised by Central Library Vidyasagar College for Women

### Book Fair 2018

- **Dates:** 20<sup>th</sup>, 21<sup>st</sup> and 22<sup>nd</sup> February 2018
- Venue: Vidyasagar College for Women, New Building Ground
- **Time:** 9 a.m. to 1 p.m.
- **Organized by:** Library, Vidyasagar College for Women
- Participation of Publisher/ Book Vendor : Eight Publisher and Book Distributors - Dasgupta Co. Pvt. Ltd., Ekusuh Shatak , Ekushe, Mahuya publishers, Nabajatak Prakashan, New Central Book Agency, Setu Prakashani, U.N. Dhar & Sons Pvt. Ltd., participated and exhibited books on arts and literature, Social Science, Biological science and other subjects.
- Feedback was collected from participating Book Publishers, Book Distributors and Book vendors.
- **Book Fair Visitors :** Teachers, Students, college staff of Vidyasagar Group of Colleges (Vidyasagar College for Women, Vidyasagar Metropolitan College, Vidyasagar College). Teachers selected books for their Departmental libraries.