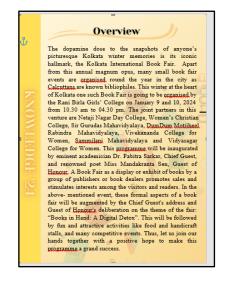

## BOOK FAIR 2024

In 2024, the event expanded significantly through collaboration with seven additional city colleges. Due to limited open space on our campus, the event took place at the extensive grounds of Rani Birla Girls' College.