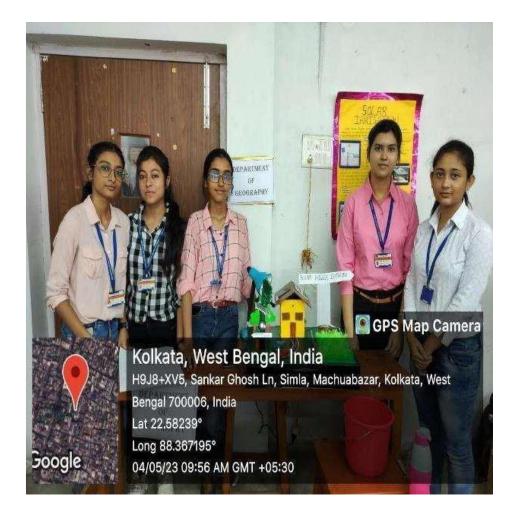

### **Arts and Science Fair 2023**

The Event Was held in collaboration with Prabhu Jagat Bandhu College and Nabagram Heeralal College Date:04.05.2023

### Presentation by Department of Geography

Julyer R.

Principal Vidyasagar College for Women Kolkata

(NAAC ACCREDITED)

39, Sankar Ghosh Lane Calcutta - 700 006 Phone : 2241 8889 E-mail : office.vcfw@gmail.com office@vcfw.org