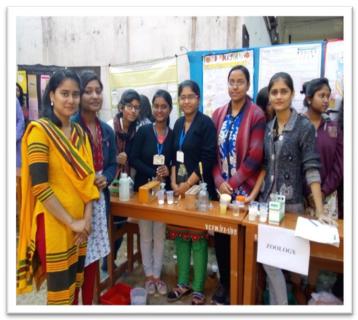

No. .....

Date.....

Zoology Department, Victoria Institution: Revealing Food Adulteration through Demonstration

Presentation by Students of Mathematics Department, VCFW

Julyen Ry

Principel Vidyasagar College for Women Kolkata