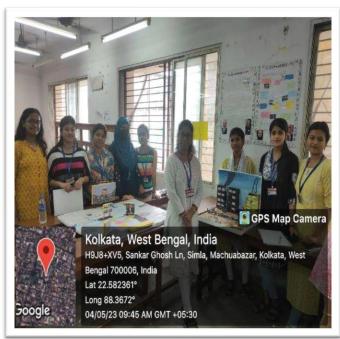

### **Arts and Science Fair 2023**

The Event Was held in collaboration with Prabhu Jagat Bandhu College and Nabagram Heeralal College Date:04.05.2023

# GPS Map Camera Kolkata, West Bengal, India H9J8+XV5, Sankar Ghosh Ln, Simla, Machuabazar, Kolkata, West Bengal 700006, India Lat 22.582393° Long 88.367172° Google 04/05/23 09:51 AM GMT +05:30

History Department students with their presentation