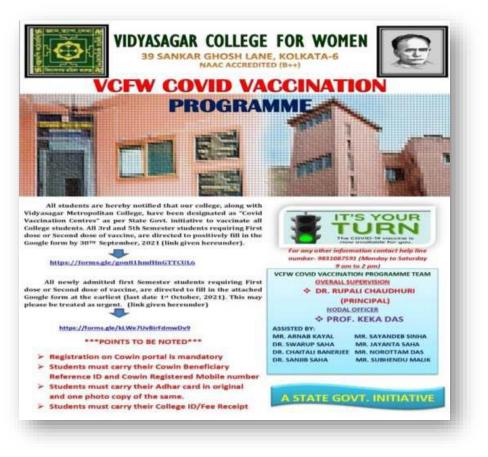

#### TWO BEST PRACTICES SUCCESSFULLY IMPLEMENTED BY THE INSTITUTION

#### 1. Best Practise (1) :

#### Spreading The Light of Knowledge:

#### Annual Arts and Science Fair; Book Fairs, Book Talks and Poetry workshops