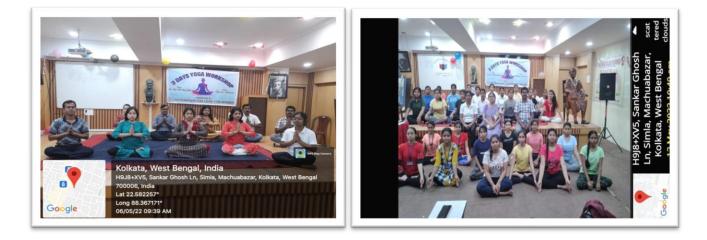

## Vidyasagar College for Women (NAAC ACCREDITED)

39, Sankar Ghosh Lane Calcutta - 700 006 Phone : 2241 8889 E-mail : office.vcfw@gmail.com office@vcfw.org

Date.....

A Three Day Yoga workshop was conducted for the teachers, non-teaching staff and students on 6<sup>th</sup> May, 12<sup>th</sup> May and 13<sup>th</sup> May 2022. During these days, Smt. Rashmi Pal, yoga instructor of the college, carried out yoga session with a brief lecture explaining various Asanas and their benefits. The session started at 8.30 am and continued till 11 am. The student's session was held from 8.30 -9.30 am. After a 30- minute interlude, the faculties and non-teaching staff had their session for an hour. The students and the college staff participated with great enthusiasm.