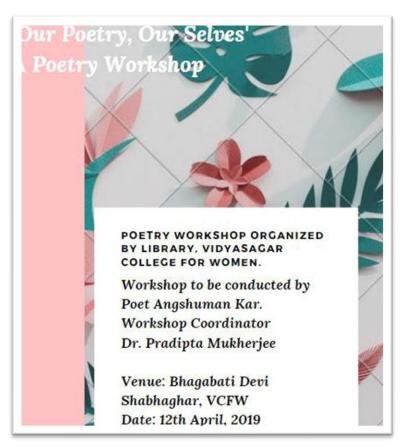

### **ONE DAY POETRY WORKSHOP**

"Our Poetry, Our Selves" Organised by Library, Vidyasagar College for Women

Workshop Coordinator: Dr. Pradipta Mukherjee, Department of English, VCFW Date: 12<sup>th</sup> April, 2019