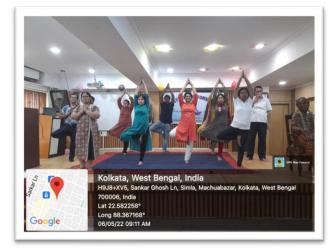

## Vidyasagar College for Women (NAAC ACCREDITED)

39, Sankar Ghosh Lane Calcutta - 700 006 Phone : 2241 8889 E-mail : office.vcfw@gmail.com office@vcfw.org

Date.....

A Three Day Yoga workshop was conducted for the teachers, non-teaching staff and students on 6<sup>th</sup> May, 12<sup>th</sup> May and 13<sup>th</sup> May 2022. During these days, Smt. Rashmi Pal, yoga instructor of the college, carried out yoga session with a brief lecture explaining various Asanas and their benefits. The session started at 8.30 am and continued till 11 am. The student's session was held from 8.30 -9.30 am. After a 30- minute interlude, the faculties and non-teaching staff had their session for an hour. The students and the college staff participated with great enthusiasm.