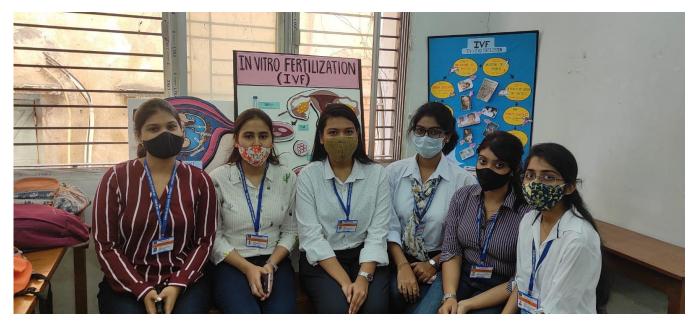

### SOME IMAGES CAPTURED DURING THE EVENT

### Water level detection Model (VMC)

**Presentation from Electronics Department (VCFW)** 

Physiology Department, VCFW

Vulye Ry

Principel Vidyasagar College for Women Kolkata