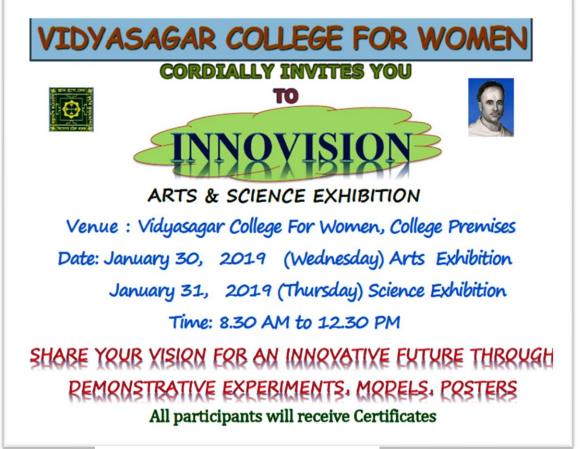

## **INNOVISION: Inter College Annual Arts and Science Fair**

### Host: Vidyasagar College for Women

### Vidyasagar College for Women (NAAC ACCREDITED)

39, Sankar Ghosh Lane Calcutta - 700 006 Phone : 2241 8889 E-mail : office.vcfw@gmail.com office@vcfw.org

Date.....

INNOVISION 2019 Dates: 30.01.19 (Science) and 31.01.19 (Arts) Participating Teams: Vidyasagar College for Women, Derozio College, Vidyasagar Metropolitan College (VMC), Maharaja Manindra Chandra College, SAA Jaipuria College, Vidyasagar College, St. Paul's Cathedral Mission College