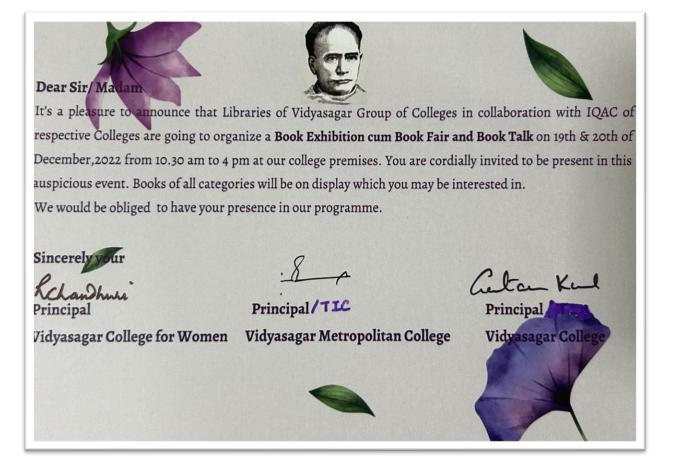

# **Book Exhibition cum Book Fair 2022 cum Book Talk**

- Date : 19<sup>th</sup> and 20<sup>th</sup> December, 2022
- Venue : New Building College Premises, Vidyasagar College for Women
- Time : 10:30 am to 4 pm

Organized by: Libraries of Vidyasagar Group of Colleges (Vidyasagar College for Women, Vidyasagar Metropolitan College, Vidyasagar College) in Collaboration with IQAC of respective colleges

Participation of Publisher/ Book Vendor : Twenty two Publisher and Book Distributors – a) ABS Publishing House , b) Academic Publishers, c) Akshar Prakashani, d)Alphabet Books, e) Ashadeep Publishers, f) Avenel Press g) Chirayata Prakashan Pvt. Ltd, h) Dasgupta Co. Pvt. Ltd., i) Diya Publication, j) Ekushe, k) Motilal Benarasidass International, l) New Central Book Agency, m) Platinum Publishers n) Pragyabikas o) Punthi Pustak p) Santra Publication Pvt. Ltd. q) Setu Prakashani, r) Techno World s)U.N. Dhar & Sons Pvt. Ltd., t) Universal Book Concern, u)Vitasta Publishers v) West Bengal State Book Board participated and exhibited books on arts and literature, Social Science, Biological science and other subjects.

Feedback was collected from participating Book Publishers, Book Distributors and Book vendors

Book Talk by (19<sup>th</sup> December 2022)

(i) Dr. Shrimoyee Guha Thakurata, Head, Department of History, Scottish Church College

- (ii) Dr. Somshankar Roy, Department of History, Vidyasagar College for Women
- Cultural Programme: Students and staff from three colleges collaborated to host recitation, dance, and musical performances at the college's open-air theater during the book fair.