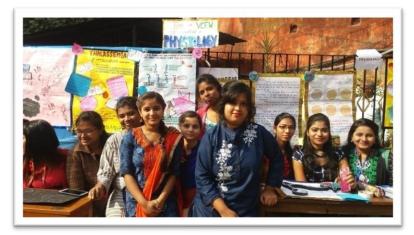

### SOME IMAGES CAPTURED DURING THE EVENT

### Water level detection Model (VMC)

**Presentation from Electronics Department (VCFW)** 

Physiology Department, VCFW

Vulye Ry

Principel Vidyasagar College for Women Kolkata