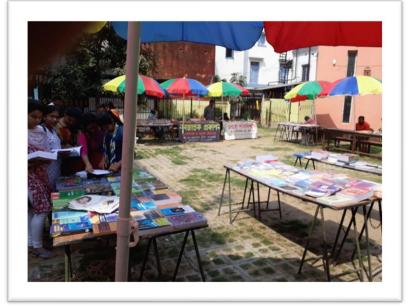

#### b. Nurturing intellectual curiosity and a love for reading:

The Book Fair, hosted by our College Central Library since 2018, is a notable two-day event. It attracts numerous publishers and book distributors, presenting a diverse collection of books. Attended eagerly by teachers, students, and staff, the fair includes departmental book selections and valuable participant feedback. The library also arranges Book Talks and Poetry Workshops with esteemed speakers, thereby, promoting reading, idea exchange, and community connections.

### Glimpses from Book Fair (2018)

July Ry

Principal Vidyasagar College for Women Kolkata

(NAAC ACCREDITED)

39, Sankar Ghosh Lane Calcutta - 700 006 Phone : 2241 8889 E-mail : office.vcfw@gmail.com office@vcfw.org

### **BOOK FAIR (2018)**

### At New Building College Ground, Vidyasagar College for Women

Vulye Ry

Principel Vidyasagar College for Women Kolkata

(NAAC ACCREDITED) 39, Sankar Ghosh Lane Calcutta - 700 006 Phone : 2241 8889 E-mail : office.vcfw@gmail.com office@vcfw.org