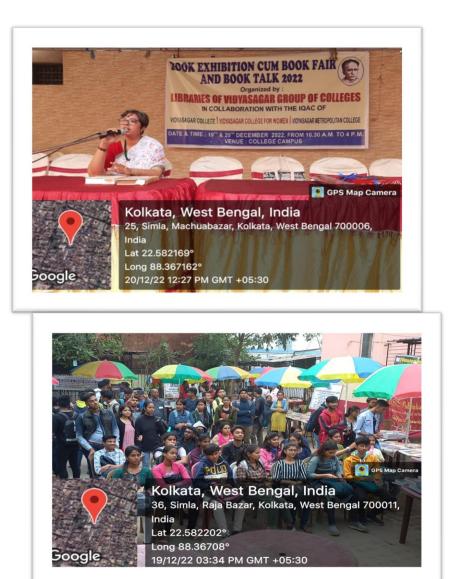

# **Book Exhibition cum Book Fair 2022 cum Book Talk**

- Date : 19<sup>th</sup> and 20<sup>th</sup> December, 2022
- Venue : New Building College Premises, Vidyasagar College for Women
- Time : 10:30 am to 4 pm

Organized by: Libraries of Vidyasagar Group of Colleges (Vidyasagar College for Women, Vidyasagar Metropolitan College, Vidyasagar College) in Collaboration with IQAC of respective colleges

Participation of Publisher/ Book Vendor : Twenty two Publisher and Book Distributors – a) ABS Publishing House , b) Academic Publishers, c) Akshar Prakashani, d)Alphabet Books, e) Ashadeep Publishers, f) Avenel Press g) Chirayata Prakashan Pvt. Ltd, h) Dasgupta Co. Pvt. Ltd., i) Diya Publication, j) Ekushe, k) Motilal Benarasidass International, l) New Central Book Agency, m) Platinum Publishers n) Pragyabikas o) Punthi Pustak p) Santra Publication Pvt. Ltd. q) Setu Prakashani, r) Techno World s)U.N. Dhar & Sons Pvt. Ltd., t) Universal Book Concern, u)Vitasta Publishers v) West Bengal State Book Board participated and exhibited books on arts and literature, Social Science, Biological science and other subjects.

Feedback was collected from participating Book Publishers, Book Distributors and Book vendors

Book Talk by (19<sup>th</sup> December 2022)

(i) Dr. Shrimoyee Guha Thakurata, Head, Department of History, Scottish Church College