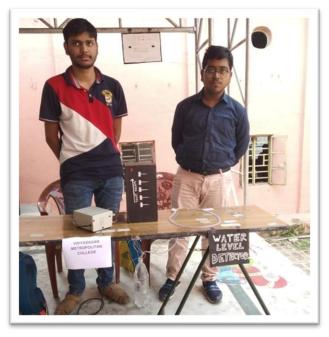

### Water level detection Model (VMC)

**Presentation from Electronics Department (VCFW)** 

Physiology Department, VCFW

Vulye Ry

Principel Vidyasagar College for Women Kolkata