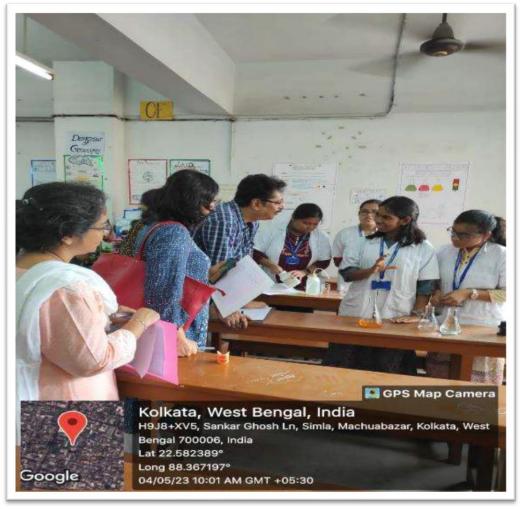

### **Arts and Science Fair 2023**

The Event Was held in collaboration with Prabhu Jagat Bandhu College and Nabagram Heeralal College Date:04.05.2023

### Judges assessing Chemistry Department's exhibit

July Ry

Principel Vidyasagar College for Women Kolkata

(NAAC ACCREDITED)

39, Sankar Ghosh Lane Calcutta - 700 006 Phone : 2241 8889 E-mail : office.vcfw@gmail.com office@vcfw.org