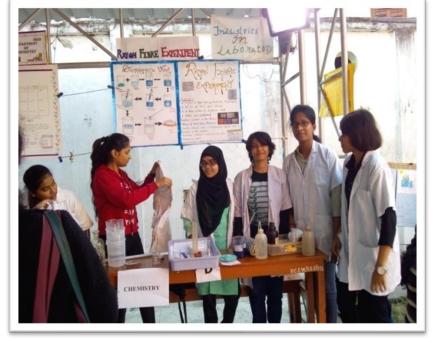

### Chemistry Department, VCFW: Bringing Industry to the Lab: Demonstrating Synthesis of Rayon Fiber (Recipient of the Top Prize from Science)