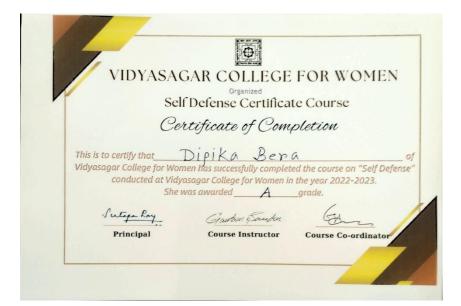

The College offers **Yoga and Self-Defense Training Courses**, guided by certified instructors to promote physical fitness and impart stress management skills.

The NCC cadets and NSS volunteers engage in outreach programs, with the NSS Special Camp focusing on skill development in underprivileged communities.

An increasing number of students are embracing yoga with 95 students completing the Certificate Course in 2023.

The self-defense course has become a badge of honour for 77 students, equipping them with valuable skills and fostering a sense of self-confidence.