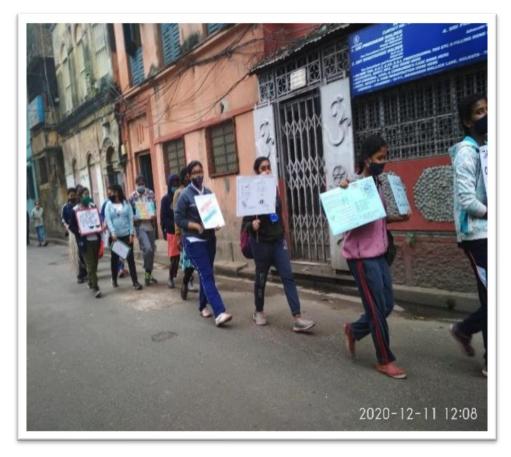

#### a. Fostering innovation, collaboration, and academic excellence:

The Annual Inter-College Arts and Science Fair, initiated in 2019 under the banner **INNO-VISION**, has become a celebrated event at our institution. Featuring impressive models, charts, and experiments on various topics, the fair debuted on January 30, 2019, for Science and January 31, 2019, for Arts, attracting participants from several city colleges. Subsequent editions were held on February 20 and 22, 2020. The 2021 fair could not be held due to the

COVID-19 pandemic, but we resumed with an offline Science Exhibition on February 28, 2022, celebrating National Science Day. This event continues to foster creativity and interdisciplinary collaboration.