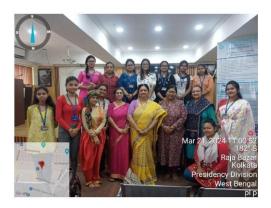

## BOOK FAIR 2024

In 2024, the event expanded significantly through collaboration with seven additional city colleges. Due to limited open space on our campus, the event took place at the extensive grounds of Rani Birla Girls' College.