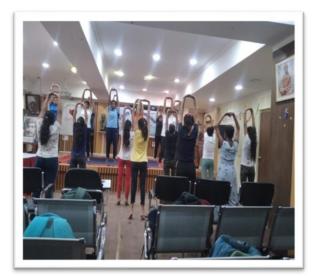

# Yoga for better living

## Yoga workshops

No. .....

On 21<sup>st</sup> June, 2023, a yoga workshop was organised where **Swami Vedaswarupananda**, monk at the Ramakrishna Mission Institute of Culture, Golpark was our invited speaker. He spoke on the subject of "The Essence of Yog and its Practical Applications in our daily lives". Swamiji enlightened the audience on the six *darshans* in Indian Philosophy. He explained Maharshi Patanjali yoga darshan as one of the darshan in which one part is *yogashana* and another part is *ekagraha darshan*. He spoke on *dhyaan*, the practice of concentration in our daily lives . The lecture was extremely inspiring and thought provoking. The speaker offered his guidance on how to live a meaningful and purposeful

## Vidyasagar College for Women (NAAC ACCREDITED)

39, Sankar Ghosh Lane Calcutta - 700 006 Phone : 2241 8889 E-mail : office.vcfw@gmail.com office@vcfw.org

Date.....

A Three Day Yoga workshop was conducted for the teachers, non-teaching staff and students on 6<sup>th</sup> May, 12<sup>th</sup> May and 13<sup>th</sup> May 2022. During these days, Smt. Rashmi Pal, yoga instructor of the college, carried out yoga session with a brief lecture explaining various Asanas and their benefits. The session started at 8.30 am and continued till 11 am. The student's session was held from 8.30 -9.30 am. After a 30- minute interlude, the faculties and non-teaching staff had their session for an hour. The students and the college staff participated with great enthusiasm.