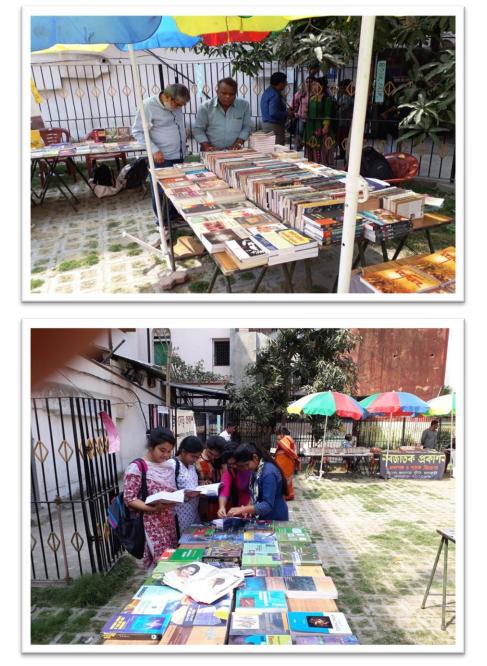

### Book Fair 2018

- **Dates:** 20<sup>th</sup>, 21<sup>st</sup> and 22<sup>nd</sup> February 2018
- Venue: Vidyasagar College for Women, New Building Ground
- **Time:** 9 a.m. to 1 p.m.
- **Organized by:** Library, Vidyasagar College for Women
- Participation of Publisher/ Book Vendor : Eight Publisher and Book Distributors - Dasgupta Co. Pvt. Ltd., Ekusuh Shatak , Ekushe, Mahuya publishers, Nabajatak Prakashan, New Central Book Agency, Setu Prakashani, U.N. Dhar & Sons Pvt. Ltd., participated and exhibited books on arts and literature, Social Science, Biological science and other subjects.
- Feedback was collected from participating Book Publishers, Book Distributors and Book vendors.
- **Book Fair Visitors :** Teachers, Students, college staff of Vidyasagar Group of Colleges (Vidyasagar College for Women, Vidyasagar Metropolitan College, Vidyasagar College). Teachers selected books for their Departmental libraries.

### Glimpses from Book Fair (2018)

July Ry

Principal Vidyasagar College for Women Kolkata

(NAAC ACCREDITED)

39, Sankar Ghosh Lane Calcutta - 700 006 Phone : 2241 8889 E-mail : office.vcfw@gmail.com office@vcfw.org