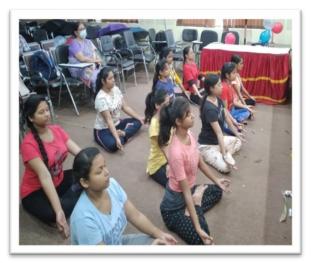

# Yoga for better living

## Yoga workshops

No. .....

On 21<sup>st</sup> June, 2023, a yoga workshop was organised where **Swami Vedaswarupananda**, monk at the Ramakrishna Mission Institute of Culture, Golpark was our invited speaker. He spoke on the subject of "The Essence of Yog and its Practical Applications in our daily lives". Swamiji enlightened the audience on the six *darshans* in Indian Philosophy. He explained Maharshi Patanjali yoga darshan as one of the darshan in which one part is *yogashana* and another part is *ekagraha darshan*. He spoke on *dhyaan*, the practice of concentration in our daily lives . The lecture was extremely inspiring and thought provoking. The speaker offered his guidance on how to live a meaningful and purposeful

## Vidyasagar College for Women (NAAC ACCREDITED)

39, Sankar Ghosh Lane Calcutta - 700 006 Phone : 2241 8889 E-mail : office.vcfw@gmail.com office@vcfw.org

Date.....

A Three Day Yoga workshop was conducted for the teachers, non-teaching staff and students on 6<sup>th</sup> May, 12<sup>th</sup> May and 13<sup>th</sup> May 2022. During these days, Smt. Rashmi Pal, yoga instructor of the college, carried out yoga session with a brief lecture explaining various Asanas and their benefits. The session started at 8.30 am and continued till 11 am. The student's session was held from 8.30 -9.30 am. After a 30- minute interlude, the faculties and non-teaching staff had their session for an hour. The students and the college staff participated with great enthusiasm.