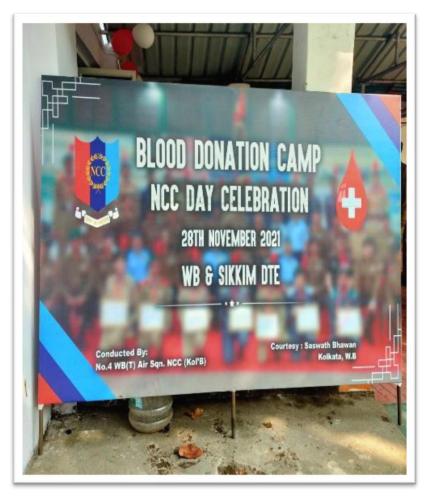

Participation in the NCC & NSS Units cultivates social responsibility and nurtures a sense of community.

This comprehensive strategy empowers young women to cultivate healthy minds and bodies, preparing them to confidently navigate life's challenges.

The College offers **Yoga and Self-Defense Training Courses**, guided by certified instructors to promote physical fitness and impart stress management skills.

The NCC cadets and NSS volunteers engage in outreach programs, with the NSS Special Camp focusing on skill development in underprivileged communities.

The dedicated NCC cadets and NSS volunteers have earned several certificates of appreciation for their outreach activities.