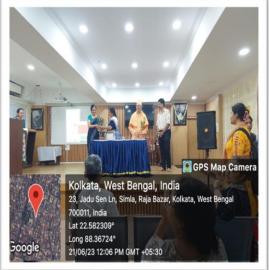

# Yoga for better living

## Yoga workshops

No. .....

On 21<sup>st</sup> June, 2023, a yoga workshop was organised where **Swami Vedaswarupananda**, monk at the Ramakrishna Mission Institute of Culture, Golpark was our invited speaker. He spoke on the subject of "The Essence of Yog and its Practical Applications in our daily lives". Swamiji enlightened the audience on the six *darshans* in Indian Philosophy. He explained Maharshi Patanjali yoga darshan as one of the darshan in which one part is *yogashana* and another part is *ekagraha darshan*. He spoke on *dhyaan*, the practice of concentration in our daily lives . The lecture was extremely inspiring and thought provoking. The speaker offered his guidance on how to live a meaningful and purposeful

life. The talk benefitted both students and staff of the college.

Swami Vedaswarupananda delivering his talk on "The Essence of Yog and its Practical Applications in our daily lives" at VCFW

Julyen Ry

Principel Vidyasagar College for Women Kolkata