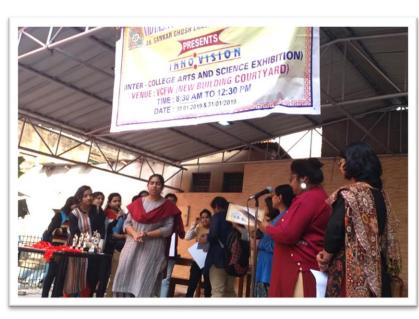

### Vidyasagar College for Women (NAAC ACCREDITED)

39, Sankar Ghosh Lane Calcutta - 700 006 Phone : 2241 8889 E-mail : office.vcfw@gmail.com office@vcfw.org

Date.....

INNOVISION 2019 Dates: 30.01.19 (Science) and 31.01.19 (Arts) Participating Teams: Vidyasagar College for Women, Derozio College, Vidyasagar Metropolitan College (VMC), Maharaja Manindra Chandra College, SAA Jaipuria College, Vidyasagar College, St. Paul's Cathedral Mission College

### FLYER FOR THE EVENT

Julyer R.

Principal Vidyasagar College for Women Kolkata