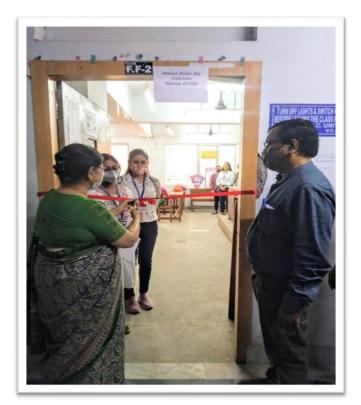

### National Science Exhibition, 2022 (28.2. 2022)

This was our first inter college offline event during the ongoing Covid pandemic. National Science Day was celebrated in the form of an inter-college science exhibition on 28th February 2022. Keeping in mind the covid safety norms, only a few colleges were invited to take part in the event.

Inauguration of National Science Exhibition by Principal, VCFW

Vulyer Ry

Principel Vidyasagar College for Women Kolkata

(NAAC ACCREDITED)

39, Sankar Ghosh Lane Calcutta - 700 006 Phone : 2241 8889 E-mail : office.vcfw@gmail.com office@vcfw.org