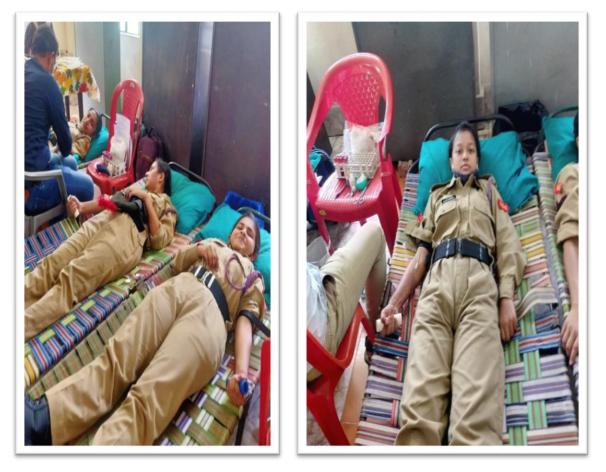

# Yoga for better living

## Yoga workshops

No. .....

On 21<sup>st</sup> June, 2023, a yoga workshop was organised where **Swami Vedaswarupananda**, monk at the Ramakrishna Mission Institute of Culture, Golpark was our invited speaker. He spoke on the subject of "The Essence of Yog and its Practical Applications in our daily lives". Swamiji enlightened the audience on the six *darshans* in Indian Philosophy. He explained Maharshi Patanjali yoga darshan as one of the darshan in which one part is *yogashana* and another part is *ekagraha darshan*. He spoke on *dhyaan*, the practice of concentration in our daily lives . The lecture was extremely inspiring and thought provoking. The speaker offered his guidance on how to live a meaningful and purposeful

life. The talk benefitted both students and staff of the college.

Swami Vedaswarupananda delivering his talk on "The Essence of Yog and its Practical Applications in our daily lives" at VCFW

Julyen Ry

Principel Vidyasagar College for Women Kolkata

## Vidyasagar College for Women (NAAC ACCREDITED)

39, Sankar Ghosh Lane Calcutta - 700 006 Phone : 2241 8889 E-mail : office.vcfw@gmail.com office@vcfw.org

Date.....

A Three Day Yoga workshop was conducted for the teachers, non-teaching staff and students on 6<sup>th</sup> May, 12<sup>th</sup> May and 13<sup>th</sup> May 2022. During these days, Smt. Rashmi Pal, yoga instructor of the college, carried out yoga session with a brief lecture explaining various Asanas and their benefits. The session started at 8.30 am and continued till 11 am. The student's session was held from 8.30 -9.30 am. After a 30- minute interlude, the faculties and non-teaching staff had their session for an hour. The students and the college staff participated with great enthusiasm.

## Vidyasagar College for Women (NAAC ACCREDITED)

39, Sankar Ghosh Lane Calcutta - 700 006 Phone : 2241 8889 E-mail : office.vcfw@gmail.com office@vcfw.org

Date.....

A special seminar featuring Shri. Rajiv Roy, a renowned yoga instructor from the Yoga Monastery, was organized on International Yoga Day, 21st of June, 2022. He spoke on the Philosophy behind Yoga and its benefits for Students. The day witnessed enthusiastic response from students who raised many questions on Asanas and their health issues that could be addressed with the help of yoga. This was followed by an hour yoga session under the guidance of Sri Rajiv Roy.

Yoga practice session under the guidance of Sri Rajib Roy, Yoga instructor (21.6.22).

Vulyer Ky

Principal Vidyasagar College for Women Kolkata

39, Sankar Ghosh Lane Calcutta - 700 006 Phone : 2241 8889 E-mail : office.vcfw@gmail.com office@vcfw.org

# Glimpses from Regular Yoga sessions in the college under the supervision of college appointed yoga instructor Smt. Reshmi Pal

Vulye Ry

Principal Vidyasagar College for Women Kolkata

39, Sankar Ghosh Lane Calcutta - 700 006 Phone : 2241 8889 E-mail : office.vcfw@gmail.com office@vcfw.org