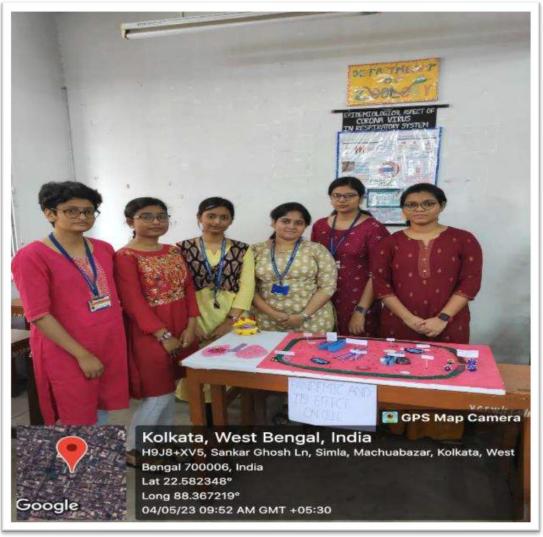

### **Arts and Science Fair 2023**

The Event Was held in collaboration with Prabhu Jagat Bandhu College and Nabagram Heeralal College Date:04.05.2023

#### Presentation by Zoology Department: Model depicting Pharmocological aspect of Corona Virus in (VCFW) Respiratory system

Vulye Ry

Principel Vidyasagar College for Women Kolkata

(NAAC ACCREDITED) 39, Sankar Ghosh Lane Calcutta - 700 006 Phone : 2241 8889 E-mail : office.vcfw@gmail.com office@vcfw.org