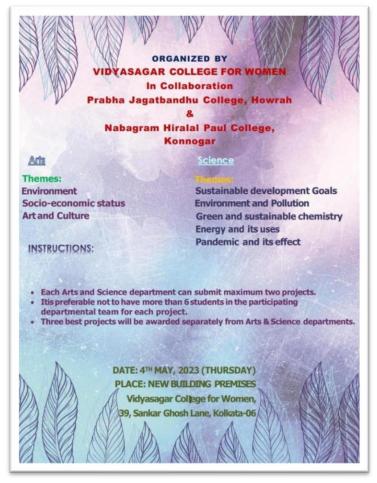

### **Arts and Science Fair 2023**

The Event Was held in collaboration with Prabhu Jagat Bandhu College and Nabagram Heeralal College Date:04.05.2023

### FLYER FOR THE EVENT

Julya Ra

Principel Vidyasagar College for Women Kolkata

(NAAC ACCREDITED) 39, Sankar Ghosh Lane Calcutta - 700 006 Phone : 2241 8889 E-mail : office.vcfw@gmail.com office@vcfw.org