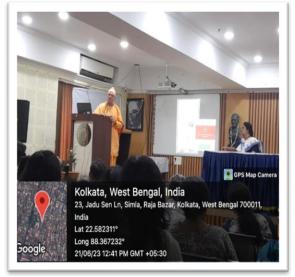

# Yoga for better living

## Yoga workshops

No. .....

On 21<sup>st</sup> June, 2023, a yoga workshop was organised where **Swami Vedaswarupananda**, monk at the Ramakrishna Mission Institute of Culture, Golpark was our invited speaker. He spoke on the subject of "The Essence of Yog and its Practical Applications in our daily lives". Swamiji enlightened the audience on the six *darshans* in Indian Philosophy. He explained Maharshi Patanjali yoga darshan as one of the darshan in which one part is *yogashana* and another part is *ekagraha darshan*. He spoke on *dhyaan*, the practice of concentration in our daily lives . The lecture was extremely inspiring and thought provoking. The speaker offered his guidance on how to live a meaningful and purposeful

life. The talk benefitted both students and staff of the college.

Swami Vedaswarupananda delivering his talk on "The Essence of Yog and its Practical Applications in our daily lives" at VCFW

Julyen Ry

Principel Vidyasagar College for Women Kolkata