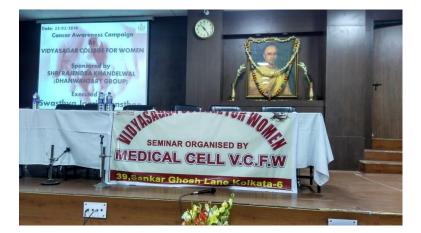

## Details of Seminar held on 23.2.2018

- 1. Name of the Activity: Seminar
- 2. Category: Awareness Program with external Resource person
- 3. Date , Time and Venue: 23<sup>rd</sup> February, 2018; At 10 AM, Evening College Auditorium
- 4. Name of the Resource person: Dr. Tapti Sen, Medica Super-specialty Hospital, Swastha Jagriti Sansthan, Kolkata
- 5. No of Participants: 52
- 6. Brief Description: Dr. Sen have discussed about the taboo of shyness about breast disease. She also taught our students for self-examination of their breast to identify any lump or abnormality.
- 7. **Outcomes** our students were highly enriched with her lecture. They have learned how to do self-examination of presence of any lump or abnormality in breast along with the surrounding knowledge of the problem. They have also learned to help others in the preliminary screening of the burning issue of the society
- 8. Supporting documents of the event: