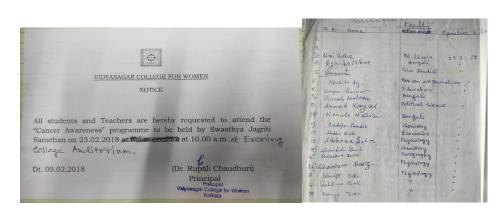

## Details of Seminar held on 23.2.2018

- 1. Name of the Activity: Seminar
- 2. Category: Awareness Program with external Resource person
- 3. Date , Time and Venue: 23<sup>rd</sup> February, 2018; At 10 AM, Evening College Auditorium
- 4. Name of the Resource person: Dr. Tapti Sen, Medica Super-specialty Hospital, Swastha Jagriti Sansthan, Kolkata
- 5. No of Participants: 52
- 6. Brief Description: Dr. Sen have discussed about the taboo of shyness about breast disease. She also taught our students for self-examination of their breast to identify any lump or abnormality.
- 7. **Outcomes** our students were highly enriched with her lecture. They have learned how to do self-examination of presence of any lump or abnormality in breast along with the surrounding knowledge of the problem. They have also learned to help others in the preliminary screening of the burning issue of the society
- 8. Supporting documents of the event:

| sub sime Roll+class Signature + date                                                                                        |                                                                                                                                                             |
|-----------------------------------------------------------------------------------------------------------------------------|-------------------------------------------------------------------------------------------------------------------------------------------------------------|
| 20. Molishe Chevedhury 263-251 year Mulishe Chevedhury<br>Mysiology Hore. 23.02.18                                          | Mone Rollostan Superstance:                                                                                                                                 |
| 21. Aujali Starma Bit- 2nd year Burgali Starmas<br>Forements Hours 23.02.12                                                 | Sulagna still 66 2 man and Sulagna Sila 19 - 19 - 19 - 19 - 19 - 19 - 19 - 19                                                                               |
| 23. Dipita Provinciale RIS-2003 Jr. Dipita Dominic.<br>Economics Hons esperite                                              | Lana paul 12 and part (1) Lama paul                                                                                                                         |
| 292 Briganta Bhoromick 5082-2ndgeor Buganta Bhoromick                                                                       | Souther remarks 57 2nd year (a) Justice Herbants                                                                                                            |
| 25) Sumara Mandal 5084-2003. Cumana Mandal                                                                                  | S Norvicha Jas 200-200 Jacoba (20) Hanisla and<br>Richardomanislance 201 and younger Gullance 23.2.18<br>Buchi Kamonistran 192 - June 201 Gullance 23.2.18  |
| ingsics Hanpos 28/02/18.                                                                                                    | Grush Kousesey 201-2002 (AM) Company 2010/18                                                                                                                |
| Edoli Kumari Shah 603-134 year Babli Kumari Shah                                                                            | Vakar Calia 0.96-22/900 malus 23/2/18                                                                                                                       |
| 27) Day Kuman Popyafatt 223-2549000 23.02.18                                                                                | Bistoria Satilian 1413 135 Jan Barris 149 372/2                                                                                                             |
| BALtraine Pott Kali                                                                                                         | Scharte Clarkening 391-121 point scharten Clarkening<br>Scharte Clarkening 391-121 point scharten Clarkening<br>Scharte Schartening Schartening Schartening |
| 27) Inki Fradad 242-25tycar 2402/18.                                                                                        | " Mainake Sankar Hug Providence San Ala Phallick Martin Martin                                                                                              |
| 30) Anutoritika Striventure THA (10)(5) This Bashad<br>THA (Gran) That your 23/02/18<br>Mark (Gran) Anutorities Internation | Plana Maina kan Sinkan Santan<br>(1900) (2012) 221 2118 - 241-                                                                                              |
| 31) Rubo Bappal' 227-18trana Rija Herbat                                                                                    | Earmonair Kumaril 190 and fan Sora yn fi kunart<br>Santaarnel gindering 33/2/18                                                                             |
| 32 Tumpa Sharp 673 - 73 (400 23/02/18                                                                                       | Nilam kanni hand 189 milyon Ballam taman Radan<br>Hindi (1991 22312118                                                                                      |
| 32 Somia Bose Bill Inches 22 102/18                                                                                         | Mounth Mondal 5043 and manufa Mondal and and and a second                                                                                                   |
| 33.02.2018.                                                                                                                 | Rigonia Halder 5042 and Halder.                                                                                                                             |
| 11 (61 a 1 mayor bet and                                                                                                    | (6 sc)(4) 29 a 118                                                                                                                                          |
| Silvers (a-site) where recorders                                                                                            | Suparina Sanfui 252, 234 superior sangli<br>(BSC= #) 23/02/18                                                                                               |