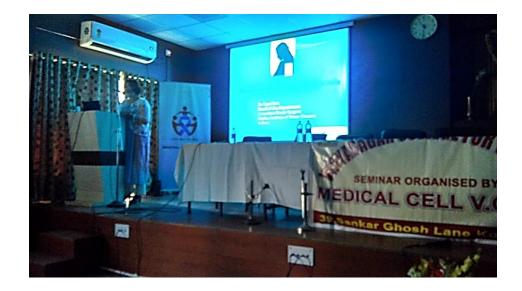

## Details of Seminar held on 23.2.2018

- 1. Name of the Activity: Seminar
- 2. Category: Awareness Program with external Resource person
- 3. Date , Time and Venue: 23<sup>rd</sup> February, 2018; At 10 AM, Evening College Auditorium
- 4. Name of the Resource person: Dr. Tapti Sen, Medica Super-specialty Hospital, Swastha Jagriti Sansthan, Kolkata
- 5. No of Participants: 52
- 6. Brief Description: Dr. Sen have discussed about the taboo of shyness about breast disease. She also taught our students for self-examination of their breast to identify any lump or abnormality.
- 7. **Outcomes** our students were highly enriched with her lecture. They have learned how to do self-examination of presence of any lump or abnormality in breast along with the surrounding knowledge of the problem. They have also learned to help others in the preliminary screening of the burning issue of the society
- 8. Supporting documents of the event: