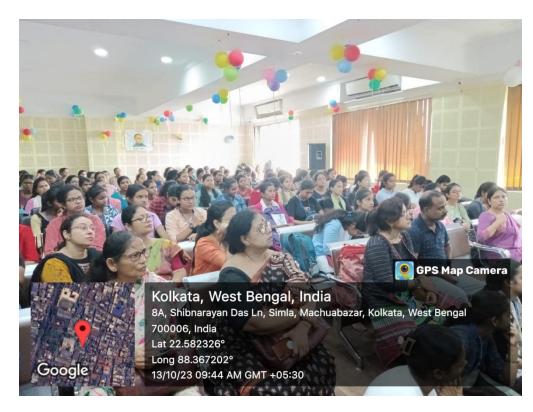

#### **Details of Seminar held on 18.10.2023**

- 2. Name of the Activity: Seminar
- 3. Category: Awareness Program with external Resource person
- 4. Date , Time and Venue: 18th October, 2023; At 10 AM, College Auditorium
- Name of the Resource person: Dr. Prakash Mallick, Mallick Homeo Hall, 88/1, Dum Dum Road, Kolkata 700030
- 6. No of Participants: 67
- 7. Brief Description: Dr. Sen have discussed on the topic জীবন যাপন ও রোগ আরোগ্য". In his discussion he has focused on how to live daily life to avoid life style diseases. Further, What kind of food should be taken to avoid obesity. He has enlighten our students on polycystic ovarian disease and how to defeat this health issue with daily physical activity and Yoga.
- 8. Outcomes our students were highly enriched with his lecture.
- 9. Supporting documents of the event: