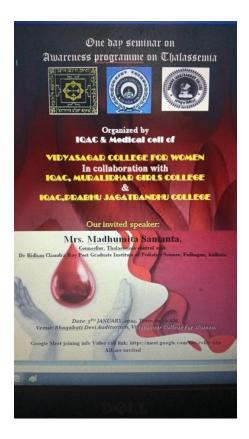

### <u>2023- 2024</u>

| Date       | Time  | Торіс                            | <b>Resource Person/Institute</b>                                                                            |
|------------|-------|----------------------------------|-------------------------------------------------------------------------------------------------------------|
| 18.10.2023 | 9 am  | জীবন যাপন ও রোগ আরোগ্য".         | <ol> <li>Dr. Prakash Mallick,<br/>Mallick Homeo Hall,<br/>88/1, Dum Dum Road,<br/>Kolkata 700030</li> </ol> |
| 03.01.2024 | 10 am | Thalassemia Awareness<br>Program | Mrs. Madhumita Samanta,<br>Calcutta School of Tropical<br>Medicine                                          |