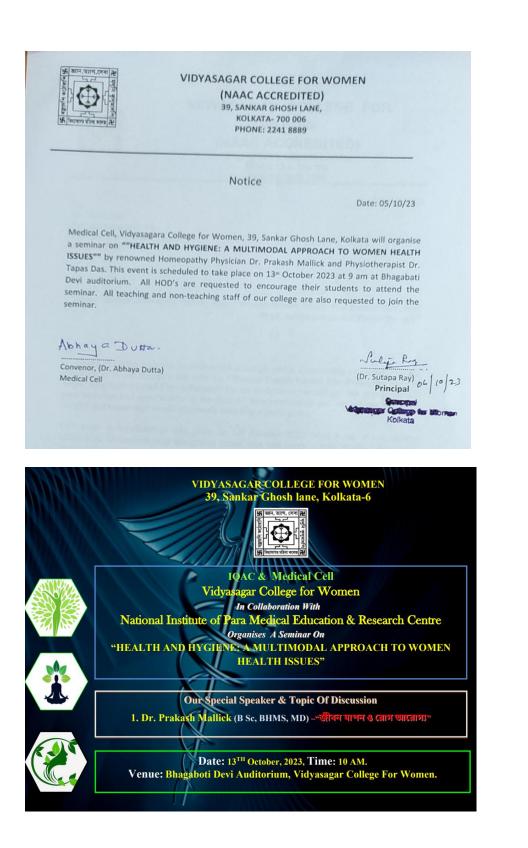

#### **Details of Seminar held on 18.10.2023**

- 2. Name of the Activity: Seminar
- 3. Category: Awareness Program with external Resource person
- 4. Date , Time and Venue: 18th October, 2023; At 10 AM, College Auditorium
- Name of the Resource person: Dr. Prakash Mallick, Mallick Homeo Hall, 88/1, Dum Dum Road, Kolkata 700030
- 6. No of Participants: 67
- 7. Brief Description: Dr. Sen have discussed on the topic জীবন যাপন ও রোগ আরোগ্য". In his discussion he has focused on how to live daily life to avoid life style diseases. Further, What kind of food should be taken to avoid obesity. He has enlighten our students on polycystic ovarian disease and how to defeat this health issue with daily physical activity and Yoga.
- 8. Outcomes our students were highly enriched with his lecture.
- 9. Supporting documents of the event: