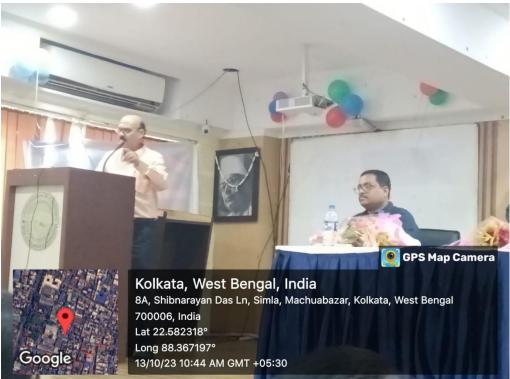

#### **Details of Seminar held on 18.10.2023**

- 2. Name of the Activity: Seminar
- 3. Category: Awareness Program with external Resource person
- 4. Date , Time and Venue: 18th October, 2023; At 10 AM, College Auditorium
- Name of the Resource person: Dr. Prakash Mallick, Mallick Homeo Hall, 88/1, Dum Dum Road, Kolkata 700030
- 6. No of Participants: 67
- 7. Brief Description: Dr. Sen have discussed on the topic জীবন যাপন ও রোগ আরোগ্য". In his discussion he has focused on how to live daily life to avoid life style diseases. Further, What kind of food should be taken to avoid obesity. He has enlighten our students on polycystic ovarian disease and how to defeat this health issue with daily physical activity and Yoga.
- 8. Outcomes our students were highly enriched with his lecture.
- 9. Supporting documents of the event: