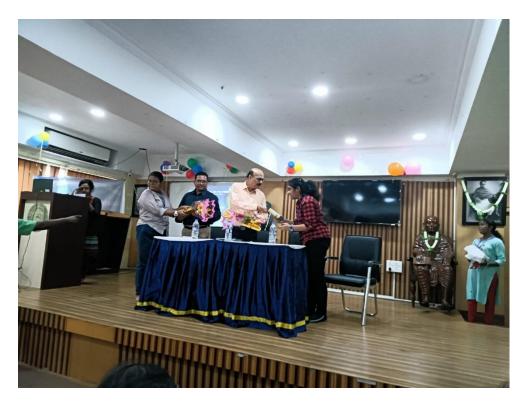

#### **Details of Seminar held on 18.10.2023**

- 2. Name of the Activity: Seminar
- 3. Category: Awareness Program with external Resource person
- 4. Date , Time and Venue: 18th October, 2023; At 10 AM, College Auditorium
- Name of the Resource person: Dr. Prakash Mallick, Mallick Homeo Hall, 88/1, Dum Dum Road, Kolkata 700030
- 6. No of Participants: 67
- 7. Brief Description: Dr. Sen have discussed on the topic জীবন যাপন ও রোগ আরোগ্য". In his discussion he has focused on how to live daily life to avoid life style diseases. Further, What kind of food should be taken to avoid obesity. He has enlighten our students on polycystic ovarian disease and how to defeat this health issue with daily physical activity and Yoga.
- 8. Outcomes our students were highly enriched with his lecture.
- 9. Supporting documents of the event: