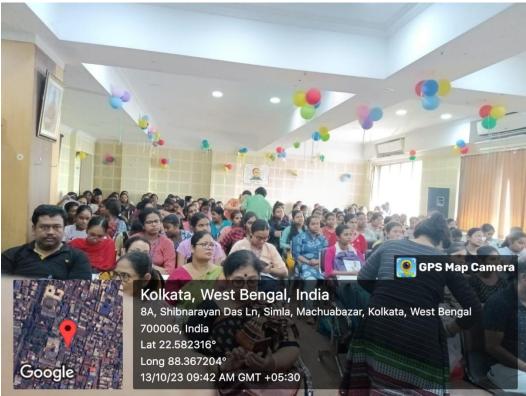

#### **Details of Seminar held on 18.10.2023**

- 2. Name of the Activity: Seminar
- 3. Category: Awareness Program with external Resource person
- 4. Date , Time and Venue: 18th October, 2023; At 10 AM, College Auditorium
- Name of the Resource person: Dr. Prakash Mallick, Mallick Homeo Hall, 88/1, Dum Dum Road, Kolkata 700030
- 6. No of Participants: 67
- 7. Brief Description: Dr. Sen have discussed on the topic জীবন যাপন ও রোগ আরোগ্য". In his discussion he has focused on how to live daily life to avoid life style diseases. Further, What kind of food should be taken to avoid obesity. He has enlighten our students on polycystic ovarian disease and how to defeat this health issue with daily physical activity and Yoga.
- 8. Outcomes our students were highly enriched with his lecture.
- 9. Supporting documents of the event: