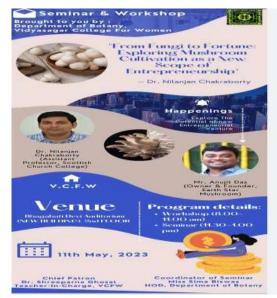

#### 2023

Miss Sima Biswas, Head, along with all the teachers of Botany Department, VCFW takes the privilege to organise a seminar cum workshop on a topic "From fungi to fortune: Exploring mushroom cultivation as a new scope of Entrepreneurship".

Seminar cum workshop was conducted on 11<sup>th</sup> of May 2023, from 8am onwards for approximately five hours, where hands on training was provided during the workshop, that was followed by a seminar and open questionnaire. Dr. Nilanjan Chakraborty Assistant professor, Department of Botany, from Scottish Church College was the prominent speaker for the day along with Mr. Anujit Das, chiefly for the workshop of mushroom cultivation.

All the teachers form department of Botany along with other departmental teachers were present in the Bhagawatidevi auditorium, new bldg., VCFW. Total participants for the workshop were 45 in number.

Outcome: