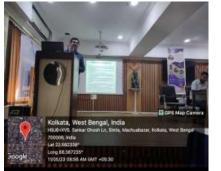

Seminar cum workshop was conducted on 11<sup>th</sup> of May 2023, from 8am onwards for approximately five hours, where hands on training was provided during the workshop, that was followed by a seminar and open questionnaire. Dr. Nilanjan Chakraborty Assistant professor, Department of Botany, from Scottish Church College was the prominent speaker for the day along with Mr. Anujit Das, chiefly for the workshop of mushroom cultivation.

All the teachers form department of Botany along with other departmental teachers were present in the Bhagawatidevi auditorium, new bldg., VCFW. Total participants for the workshop were 45 in number.

Outcome: