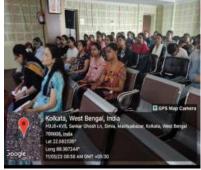

All the teachers form department of Botany along with other departmental teachers were present in the Bhagawatidevi auditorium, new bldg., VCFW. Total participants for the workshop were 45 in number.

Outcome: