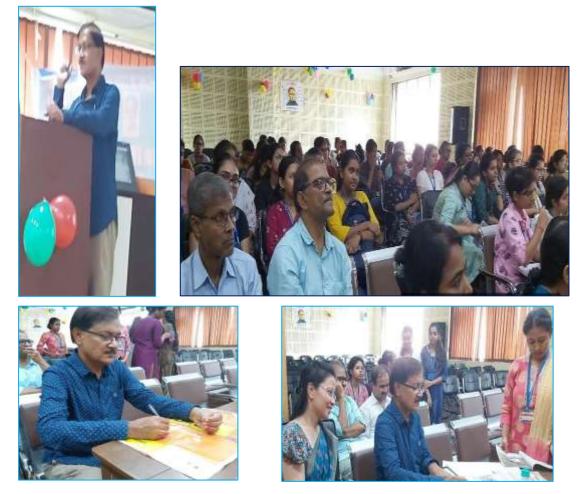

Vidyasagar College for Women (NAAC ACCREDITED) 39, Sankar Ghosh Lane Calcutta - 700 006 Phone : 2241 8889 E-mail : office.vcfw@gmail.com office@vcfw.org

Date.....

No. .....

The seminar on "Taxonomy of Angiosperms and Biodiversity" was held on 20<sup>th</sup> January, 2023 in collaboration with Muralidhar Girls' college by the key-speaker Dr Krishnendu Sarkar, Associate Professor, Rammohan College, Kolkata-9.

The seminar aimed to shed light on the importance of understanding the taxonomy of angiosperms and its implications for biodiversity conservation. Dr Sarkar highlighted the significance of taxonomy in understanding plant diversity and its conservation. Moreover, it served a platform for the students to exchange ideas, share knowledge and know in deeper understanding. They also discussed the need of importance of public engagement in promoting plant conservation efforts.

All the teaching faculty from department of Botany (9) and the students of honours stream (18) attended the seminar marking a resounding success. Following are few photos of the day:

Rupali Chandhar

Principal Vidyasagar College For Women Kolkata-700 006