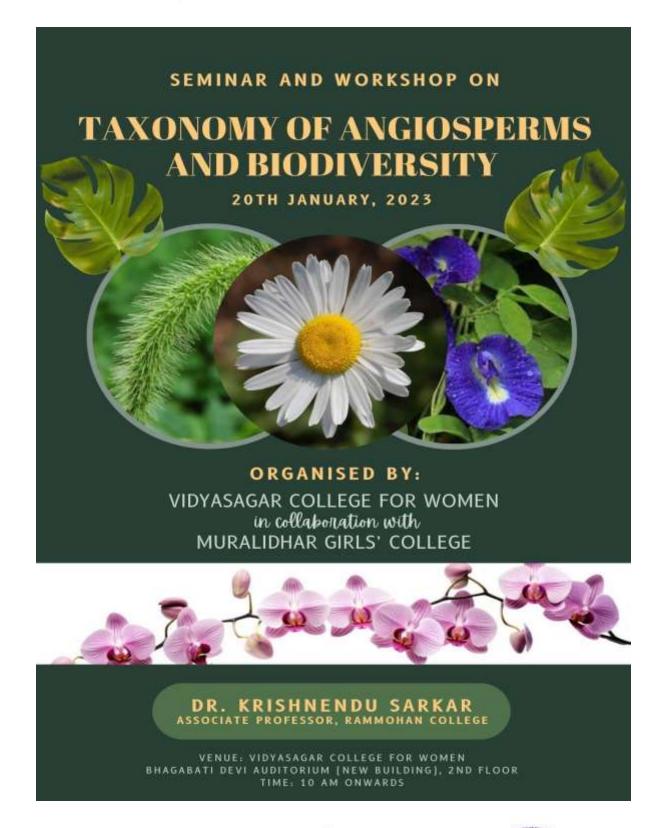

#### VIDYASAGAR COLLEGE FOR WOMEN AND MURALIDHAR GIRLS' COLLEGE

Department of Botany, Vidyasagar College for women is going to organize a collaborative seminar and workshop entitled "Taxonomy of Angiosperms and Biodiversity" in collaboration with Muralidhar Girls' college by Dr Krishnendu Sarkar, Associate Professor, Rammohan College, Kolkata-9 on 20<sup>th</sup> January, 2023 at Bhagabati Devi auditorium, new building from 10am onwards. All the students of Botany department are directed to be present for the same.

Vidyasagar College for Women (NAAC ACCREDITED) 39, Sankar Ghosh Lane Calcutta - 700 006 Phone : 2241 8889 E-mail : office.vcfw@gmail.com office@vcfw.org

Date.....

No. .....

The seminar on "Taxonomy of Angiosperms and Biodiversity" was held on 20<sup>th</sup> January, 2023 in collaboration with Muralidhar Girls' college by the key-speaker Dr Krishnendu Sarkar, Associate Professor, Rammohan College, Kolkata-9.

The seminar aimed to shed light on the importance of understanding the taxonomy of angiosperms and its implications for biodiversity conservation. Dr Sarkar highlighted the significance of taxonomy in understanding plant diversity and its conservation. Moreover, it served a platform for the students to exchange ideas, share knowledge and know in deeper understanding. They also discussed the need of importance of public engagement in promoting plant conservation efforts.