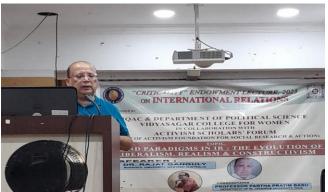

## **Brief Description:**

It was a one day international seminar termed as 'Criticality' Endowment Lecture, 2023: On International Relation. The lecturers was on theories of IR and their impact and relevance through out the ages and even in present situation when UK raine-Russia aggression is affecting the entire world politics

## Galary: