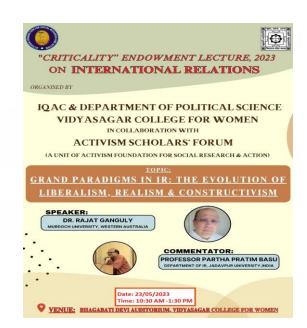

## **Name of the Resource Persons:**

- (1) Dr Rajat Ganguly, Visiting Professor, Murdoch University, Western Australia.
- (2) Professor Partha Pratim Basu, Department of International Relation, Jadavpur University

## **Brief Description:**

It was a one day international seminar termed as 'Criticality' Endowment Lecture, 2023: On International Relation. The lecturers was on theories of IR and their impact and relevance through out the ages and even in present situation when UK raine-Russia aggression is affecting the entire world politics

Date Time and Venue: 23/05/2023; 10:30 a.m. to 1:30 p.m., at the VCFW Auditorium.