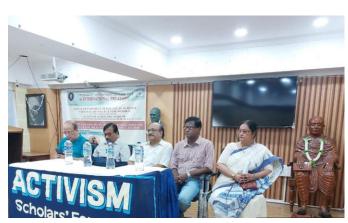

## **Brief Description:**

It was a one day international seminar termed as 'Criticality' Endowment Lecture, 2023: On International Relation. The lecturers was on theories of IR and their impact and relevance through out the ages and even in present situation when UK raine-Russia aggression is affecting the entire world politics

## Galary: