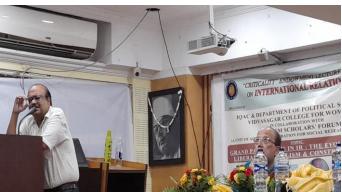

## **Name of the Resource Persons:**

- (1) Dr Rajat Ganguly, Visiting Professor, Murdoch University, Western Australia.
- (2) Professor Partha Pratim Basu, Department of International Relation, Jadavpur University

## **Brief Description:**

It was a one day international seminar termed as 'Criticality' Endowment Lecture, 2023: On International Relation. The lecturers was on theories of IR and their impact and relevance through out the ages and even in present situation when UK raine-Russia aggression is affecting the entire world politics

## Galary: