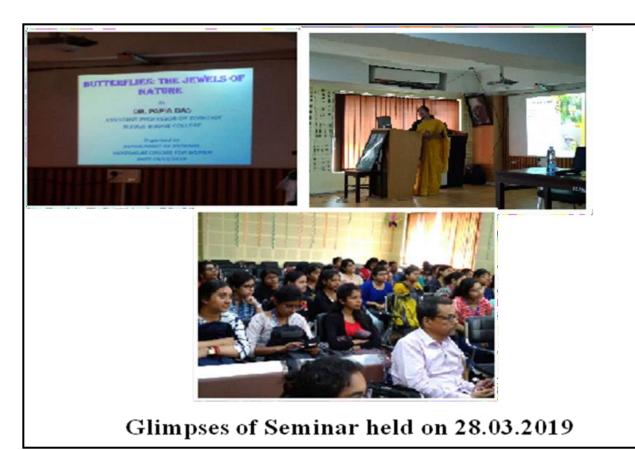

## Details of Seminar held in the session 2018-2019 (Department of Zoology)

- 1. Name of the activity: Seminar
- 2. Category: Invited Talk
- 3. Date, time and Venue: 28.03.2019, 09:00 am at New Building Auditorium, Vidyasagar College for Women, 8A Sibnarayan Das Lane, Kolkata 700006
- 4. Name of the Resource Person (S): Dr. Papiya Das, Assistant Professor of Budge Budge College, Kolkata, West Bengal 700137.
- 5. No. of participants: Around 100
- 6. Brief Description: Title of the talk was "BUTTERFLIES: THE JEWELS OF NATURE". The event began with a short speech by Madam Principal, Dr. Rupali Chaudhuri and IQAC Convenor, Dr. Tapan Roy. Dr. Papiya Das highlighted several roles of butterflies in nature as pollinator, bioindicator of pollution and biocontrol agents of weeds. The students and other faculties of college participated in the seminar and interacted with the speaker. After the interactive session, the vote of thanks was delivered by the Head, Shri Amit Mahata.
- 7. Outcomes: The talk was very exciting to the students. The students very well correlated the talk to the habit and habitat of butterflies. The several beneficial aspects of butterflies were highlighted along with its valuable contributions to food web.
- 8. Photographs (GPS):